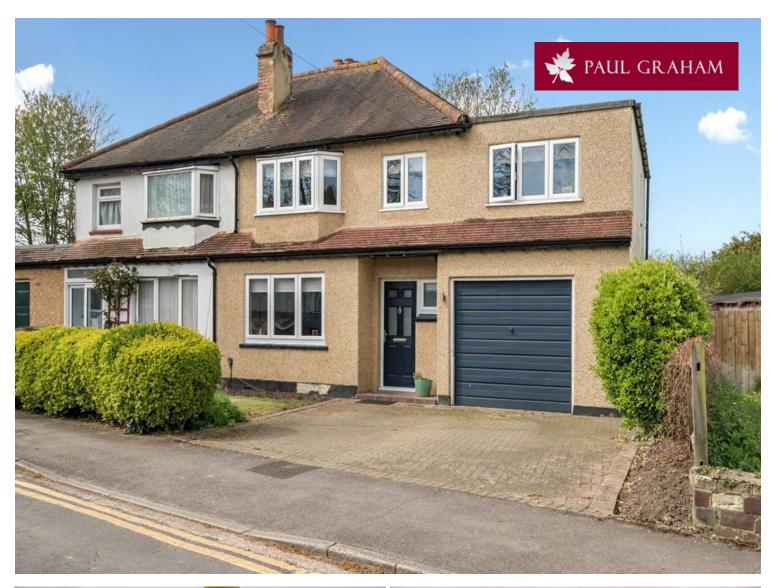

## 8 Fir Tree Grove, Carshalton, SM5 4NG | Guide Price £650,000 Freehold

Offered to the market with no onward chain, this stunning 4-bedroom semi-detached home boasts a double-story extension to the side, creating extra space for an en-suite bedroom, utility room and downstairs W/C. With a bright and airy living room, an open plan kitchen diner, four generously sized bedrooms, and two bathrooms, this property is perfect for families and professionals alike. Situated in Carshalton on the Hill, within reach of Carshalton Beeches and Wallington train stations, shops, Oaks Park, and highly-rated schools, this home seamlessly blends modern luxury with traditional charm.