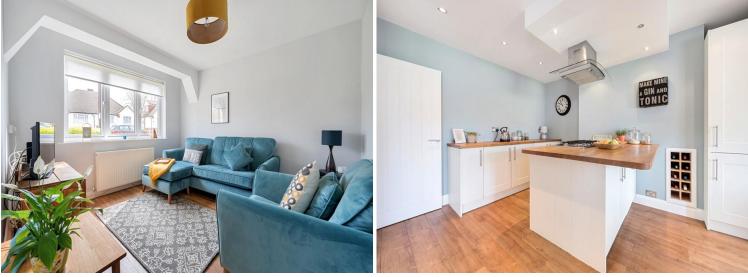

**ENTRANCE HALL** Fir Tree Grove, Carshalton, SM5

SITTING ROOM 11' 2" x 10' 7" (3.4m x 3.23m)

KITCHEN 16' 10" x 12' 9" (5.13m x 3.89m)

DINING ROOM 11' 0" x 9' 11" (3.35m x 3.02m)

UTILITY ROOM 8' 6" x 7' 9" (2.59m x 2.36m)