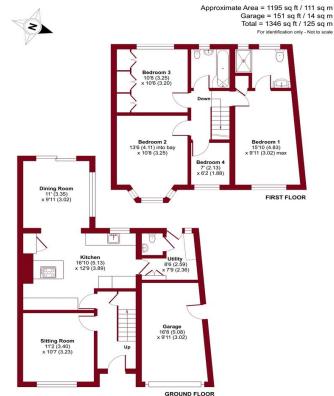

**ENTRANCE HALL** Fir Tree Grove, Carshalton, SM5

SITTING ROOM 11' 2" x 10' 7" (3.4m x 3.23m)

KITCHEN 16' 10" x 12' 9" (5.13m x 3.89m)

DINING ROOM 11' 0" x 9' 11" (3.35m x 3.02m)

UTILITY ROOM 8' 6" x 7' 9" (2.59m x 2.36m)

GARAGE 16' 8" x 9' 11" (5.08m x 3.02m)

BEDROOM 1 15' 10" x 9' 11" (4.83m x 3.02m)

**EN SUITE SHOWER ROOM** 

BEDROOM 2 13' 6" x 10' 8" (4.11m x 3.25m)

BEDROOM 3 10' 8" x 10' 6" (3.25m x 3.2m)

BEDROOM 4 7' 0" x 6' 2" (2.13m x 1.88m)