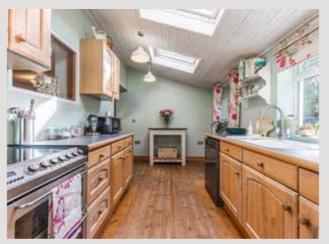

Entered via the delightful sun room, the warm embrace of White Cottage is immediately evident with reams of natural light and panelled vaulted ceilings. The kitchen equally enjoys a vast amount of natural light for a cottage with much character and features two large runs of elegant cabinetry. The nearby utility compliments the kitchen perfectly whilst the central sitting room serves as the mainstay for the well-balanced ground floor - complete with the cosy feature fireplace. An excellent addition to the ground floor