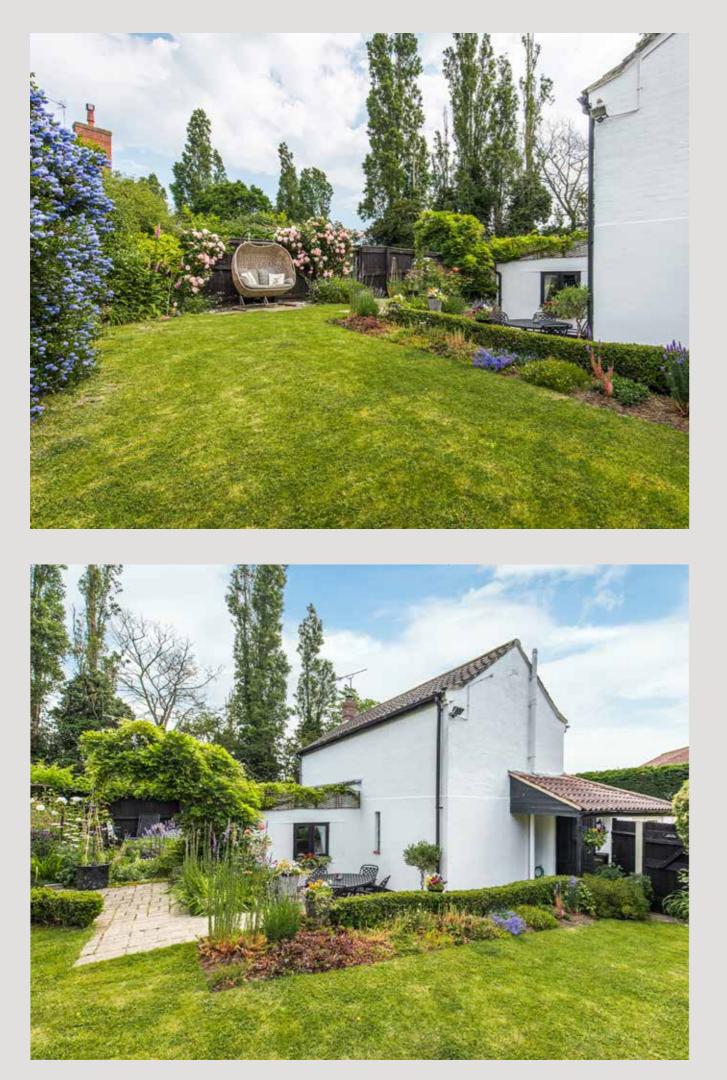

Amongst the finest features of White Cottage is the enchanting plot in which it sits. A fully wrap-around garden has been lovingly tended by the current owners and now provides an oasis of calm and privacy to enjoy the all-day sunshine over the multiple sun terraces with friends and family as well as while away some fulfilling time, getting stuck in to the plethora of well-stocked and thriving flower beds.

## "This has been a peaceful, characterful haven."

Beyond a gate at the top of the garden you will find the off-road parking whilst, tucked at the bottom of the garden, two substantial outbuildings provide valuable storage space.