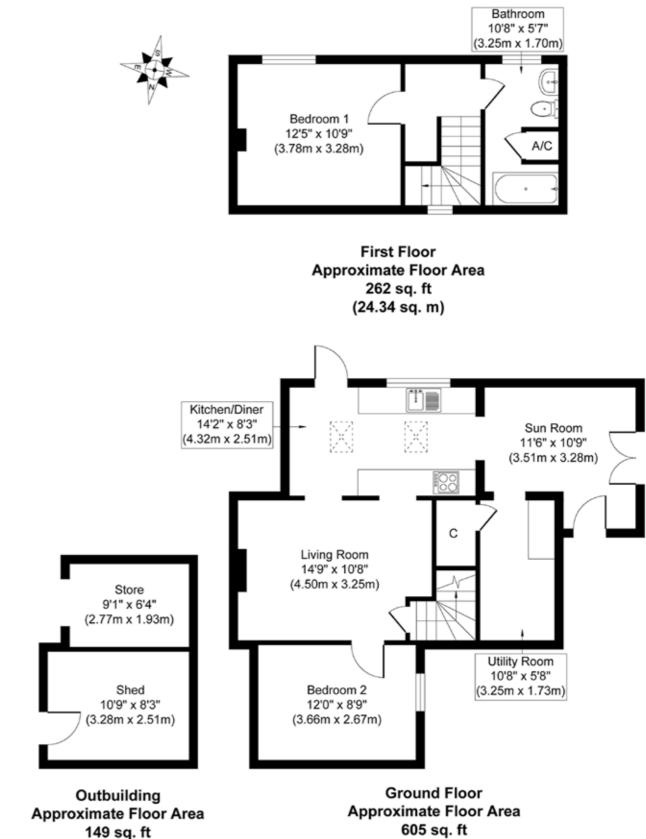

Entered via the delightful sun room, the warm embrace of White Cottage is immediately evident with reams of natural light and panelled vaulted ceilings. The kitchen equally enjoys a vast amount of natural light for a cottage with much character and features two large runs of elegant cabinetry. The nearby utility compliments the kitchen perfectly whilst the central sitting room serves as the mainstay for the well-balanced ground floor - complete with the cosy feature fireplace. An excellent addition to the ground floor

An excellent addition to the ground floor accommodation is the double bedrooms found off the living room; an invaluable space to introduce all important versatility to the property.

a new

SOWERBYS

The first floor is home to the principal L bedroom, enjoying generous ceiling heights and views of the garden, whilst the other side of the landing houses the elegant, fully tiled family bathroom.

## "This has been a peaceful, characterful haven."

Beyond a gate at the top of the garden you will find the off-road parking whilst, tucked at the bottom of the garden, two substantial outbuildings provide valuable storage space.

Whilst every attempt has been made to ensure the accuracy of the floor plan contained here, measurements of doors, windows, rooms and any other items are approximate and no responsibility is taken for any error, omission, or mis-statement. This plan is for illustrative purposes only and should be used as such by any prospective purchaser or tenant. The services, systems and appliances shown have not been tested and no guarantee as to their operability or efficiency can be given. Copyright V360 Ltd 2022 | www.houseviz.com

(13.84 sq. m)

a new home is just the beginning SOWERBYS -

605 sq. ft (56.20 sq. m)