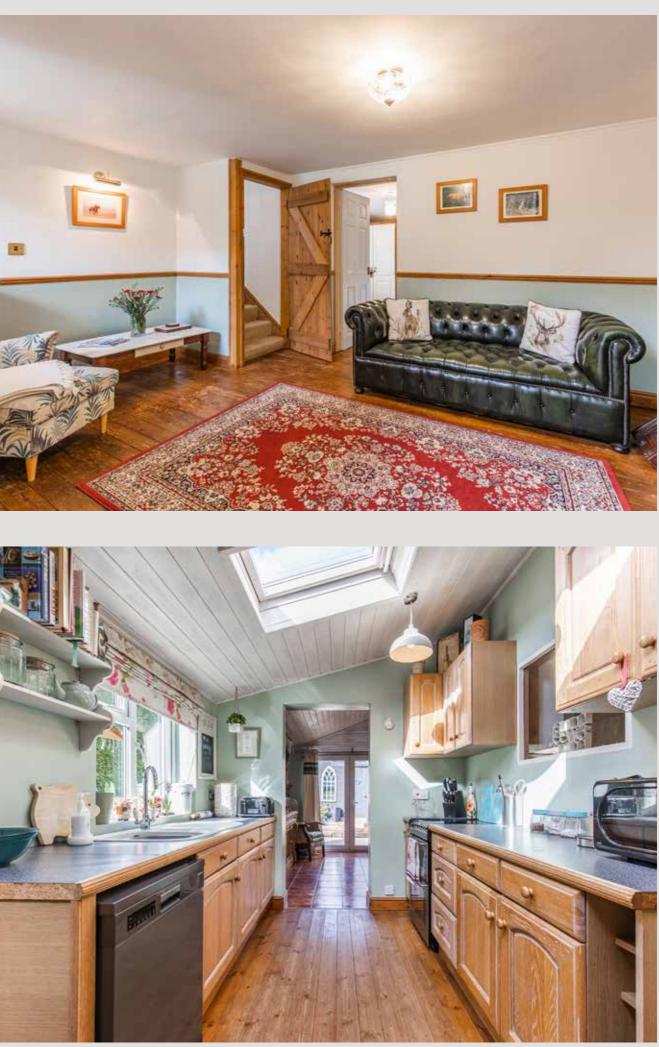

Entered via the delightful sun room, the warm embrace of White Cottage is immediately evident with reams of natural light and panelled vaulted ceilings. The kitchen equally enjoys a vast amount of natural light for a cottage with much character and features two large runs of elegant cabinetry. The nearby utility compliments the kitchen perfectly whilst the central sitting room serves as the mainstay for the well-balanced ground floor - complete with the cosy feature fireplace. An excellent addition to the ground floor