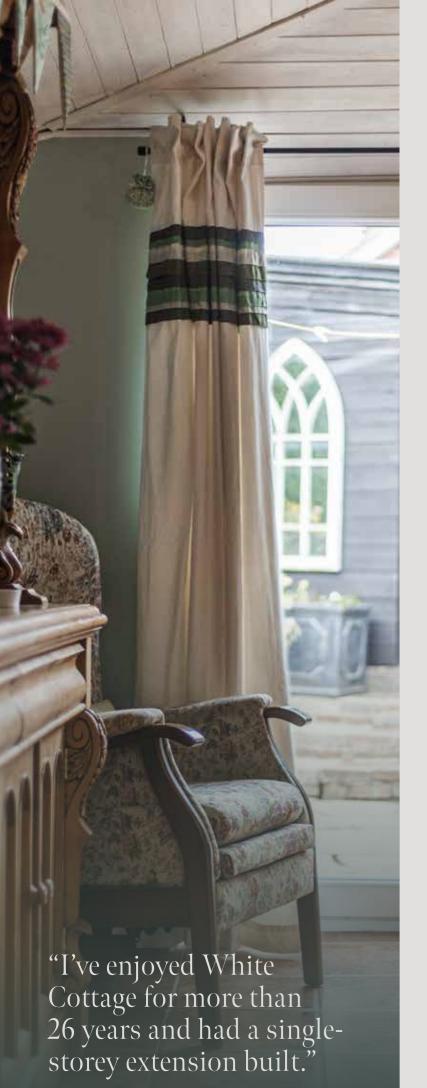

Entered via the delightful sun room, the warm embrace of White Cottage is immediately evident with reams of natural light and panelled vaulted ceilings. The kitchen equally enjoys a vast amount of natural light for a cottage with much character and features two large runs of elegant cabinetry. The nearby utility compliments the kitchen perfectly whilst the central sitting room serves as the mainstay for the well-balanced ground floor - complete with the cosy feature fireplace. An excellent addition to the ground floor

## "This has been a peaceful, characterful haven."

Beyond a gate at the top of the garden you will find the off-road parking whilst, tucked at the bottom of the garden, two substantial outbuildings provide valuable storage space.