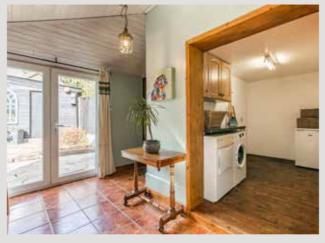

Entered via the delightful sun room, the warm embrace of White Cottage is immediately evident with reams of natural light and panelled vaulted ceilings. The kitchen equally enjoys a vast amount of natural light for a cottage with much character and features two large runs of elegant cabinetry. The nearby utility compliments the kitchen perfectly whilst the central sitting room serves as the mainstay for the well-balanced ground floor - complete with the cosy feature fireplace. An excellent addition to the ground floor