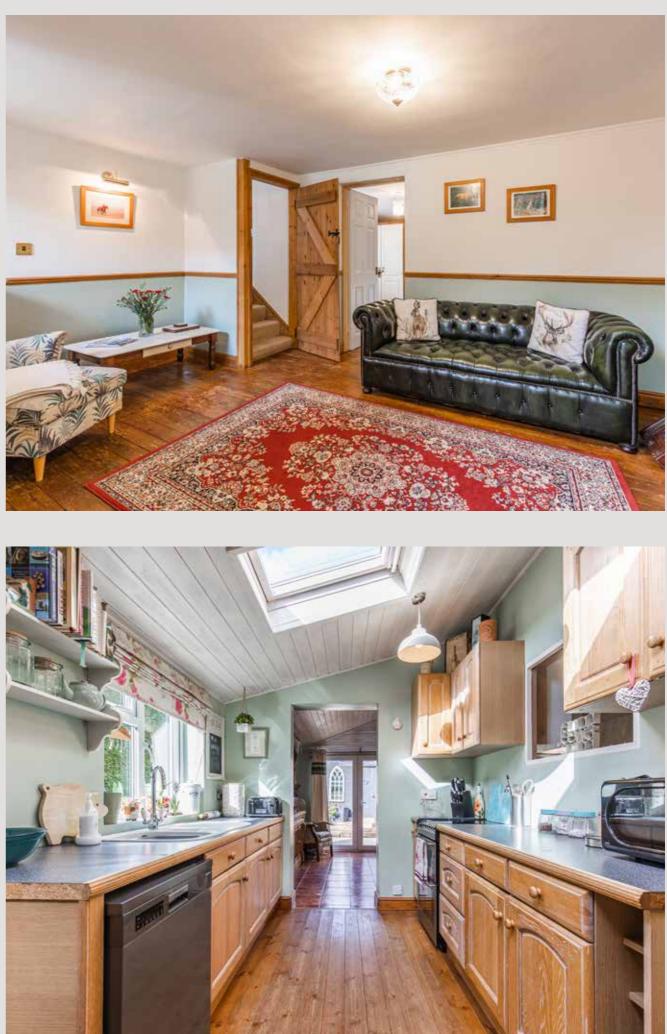

Entered via the delightful sun room, the warm embrace of White Cottage is immediately evident with reams of natural light and panelled vaulted ceilings. The kitchen equally enjoys a vast amount of natural light for a cottage with much character and features two large runs of elegant cabinetry. The nearby utility compliments the kitchen perfectly whilst the central sitting room serves as the mainstay for the well-balanced ground floor - complete with the cosy feature fireplace. An excellent addition to the ground floor