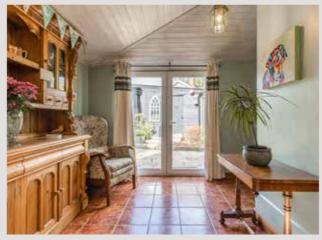

Entered via the delightful sun room, the warm embrace of White Cottage is immediately evident with reams of natural light and panelled vaulted ceilings. The kitchen equally enjoys a vast amount of natural light for a cottage with much character and features two large runs of elegant cabinetry. The nearby utility compliments the kitchen perfectly whilst the central sitting room serves as the mainstay for the well-balanced ground floor - complete with the cosy feature fireplace. An excellent addition to the ground floor