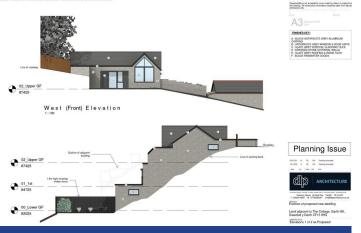

# **Property Description**

\*\* BUILDING PLOT FOR SALE WITH FULL PLANNING CONSENT \*\* MGY are pleased to offer this building plot of 0.046 acres (0.18 ha) situated in the heart of Gwaelod-Y-Garth Village. The plot has full planning permission for a three bedroom, three storey, detached dwelling with garden, superb elevated views and parking. Planning no. 20/01493/MNR. No services have been tested. Additional information available on request. **Tenure Freehold** 