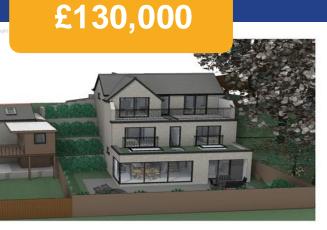

# **Property Description**

\*\* BUILDING PLOT FOR SALE WITH FULL PLANNING CONSENT \*\* MGY are pleased to offer this building plot of 0.046 acres (0.18 ha) situated in the heart of Gwaelod-Y-Garth Village. The plot has full planning permission for a three bedroom, three storey, detached dwelling with garden, superb elevated views and parking. Planning no. 20/01493/MNR. No services have been tested. Additional information available on request. **Tenure Freehold** 