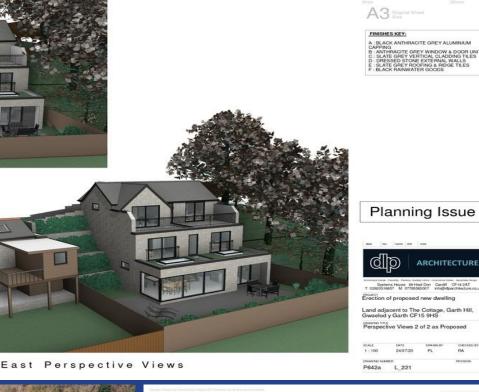

# **Property Description**

\*\* BUILDING PLOT FOR SALE WITH FULL PLANNING CONSENT \*\* MGY are pleased to offer this building plot of 0.046 acres (0.18 ha) situated in the heart of Gwaelod-Y-Garth Village. The plot has full planning permission for a three bedroom, three storey, detached dwelling with garden, superb elevated views and parking. Planning no. 20/01493/MNR. No services have been tested. Additional information available on request. **Tenure Freehold** 