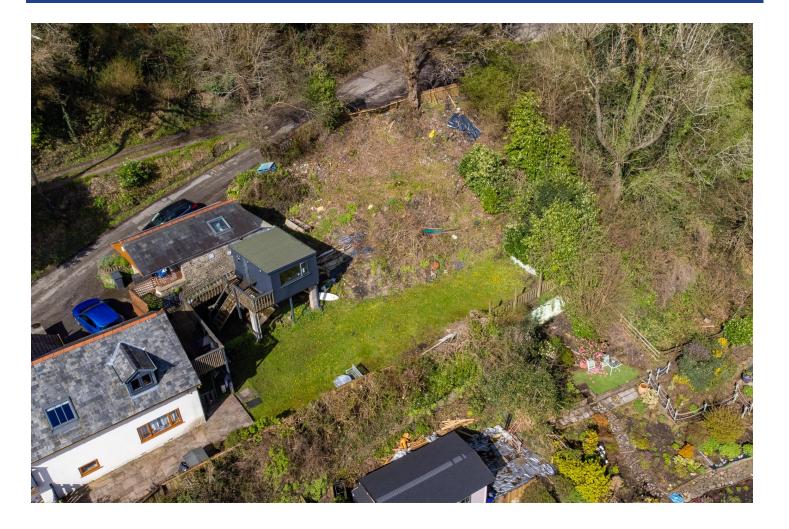

# **Property Description**

\*\* BUILDING PLOT FOR SALE WITH FULL PLANNING CONSENT \*\* MGY are pleased to offer this building plot of 0.046 acres (0.18 ha) situated in the heart of Gwaelod-Y-Garth Village. The plot has full planning permission for a three bedroom, three storey, detached dwelling with garden, superb elevated views and parking. Planning no. 20/01493/MNR. No services have been tested. Additional information available on request. **Tenure Freehold** 