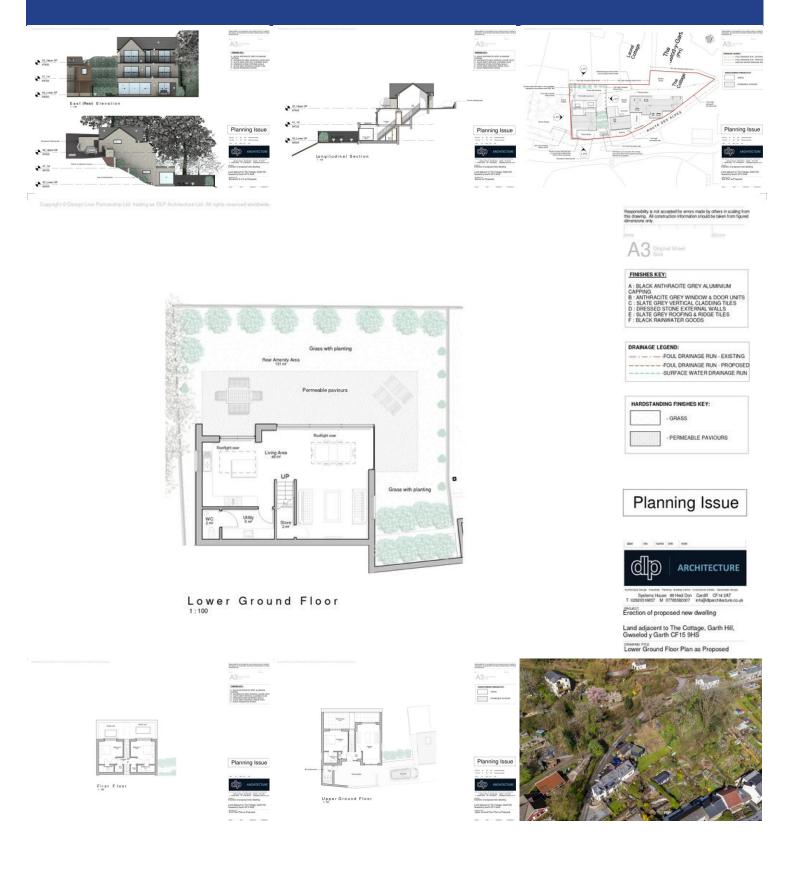

# **Property Description**

\*\* BUILDING PLOT FOR SALE WITH FULL PLANNING CONSENT \*\* MGY are pleased to offer this building plot of 0.046 acres (0.18 ha) situated in the heart of Gwaelod-Y-Garth Village. The plot has full planning permission for a three bedroom, three storey, detached dwelling with garden, superb elevated views and parking. Planning no. 20/01493/MNR. No services have been tested. Additional information available on request. **Tenure Freehold** 