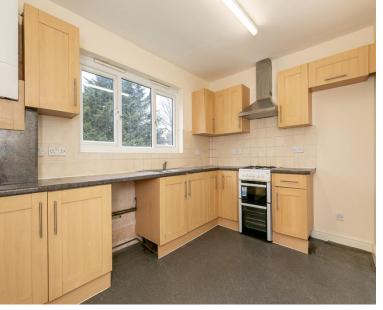

## St Johns Road, NW10 5ED £399,950 Share of Freehold

## **Key Features**

- Two Bedroom Period Apartment
- Highly Sought After
- Needs Updating
- **Huge Potential**
- 774 SQ FT
- Share Of Freehold
- Huge Bay Windowed Reception
- Split Level

## **Description**

A charming two-bedroom period apartment with a valuable share of the freehold in this hugely popular tree lined road.

The property requires a little updating but offers a rare chance to acquire a 774 sq. ft period apartment offered with no onwards chain and priced for an early sale.