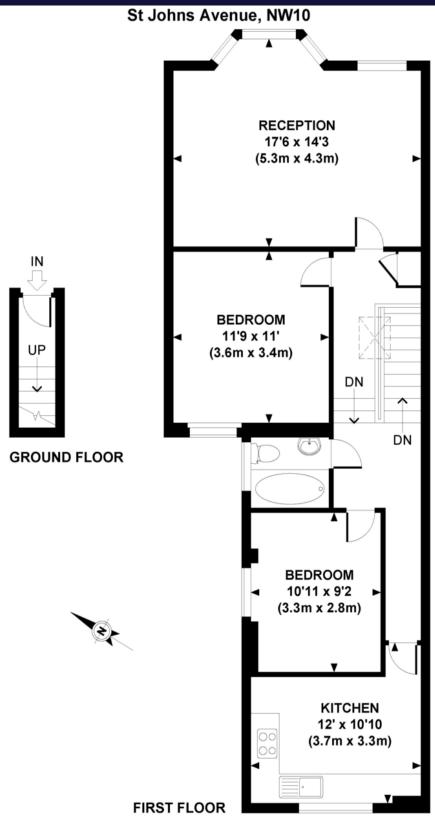

53 Old Oak Common Lane, London, W3 7DD t: 020 8743 4488 e: sales@hartandco.co.uk

w: hartandco.co.uk

APPROXIMATE GROSS INTERNAL AREA 774 SQ FT / 71.9 SQ M

Whilst every attempt has been made to ensure the accuracy of this floor plan; measurements of door, windows, rooms and all other items are approximate No responsibility is taken for any error, omission or mis-statement. This floor plan is for illustrative purposes only, and should be treated as such.

## **Key Features**

- Two Bedroom Period Apartment
- Highly Sought After
- Needs Updating
- **Huge Potential**
- 774 SQ FT
- Share Of Freehold
- Huge Bay Windowed Reception
- Split Level