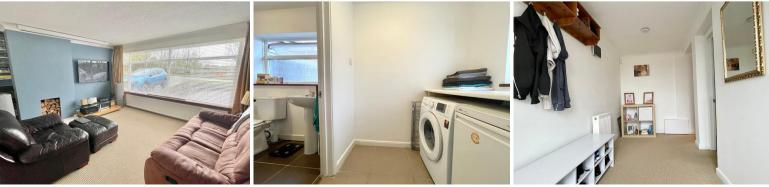

#### Utility Room

With plumbing and space for washing machine and tumble dryer, door to bathroom and window to rear.

## Description

An extremely spacious and very well-presented 3 bedroomed family home, with 2 reception rooms, 2 bathrooms, garage and south-east facing rear garden.

The property is entered into a wonderful hallway with plenty of space for storing coats and shoes. Doors lead to the lounge and family room.