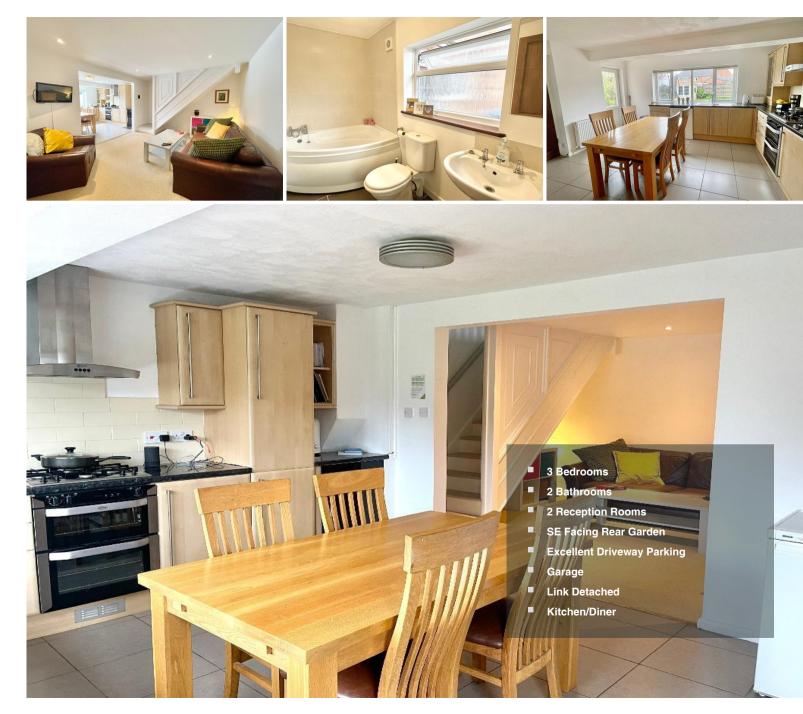

## Description

An extremely spacious and very well-presented 3 bedroomed family home, with 2 reception rooms, 2 bathrooms, garage and south-east facing rear garden.

The property is entered into a wonderful hallway with plenty of space for storing coats and shoes. Doors lead to the lounge and family room.

#### Lounge

A generously proportioned reception room, with large window to front.

#### Family room

An excellent second reception room, ideal as a family room, dining room or playroom, opening through to the kitchen.

#### Kitchen/Diner

With an attractive range of wall and base units, integrated double electric oven, gas hob and extractor fan. The one and a half bowl stainless steel sink and drainer is perfectly positioned under the large window, overlooking the rear garden. External door to rear garden and internal door to utility room.

#### Bathroom

With white suite comprising corner bath with shower attachment, WC and basin. Window to side.