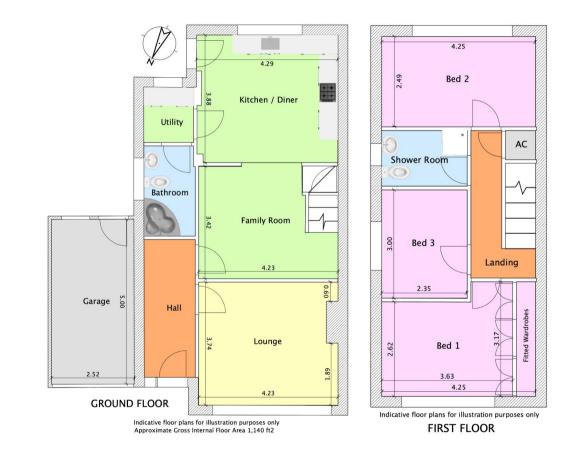

## Description

An extremely spacious and very well-presented 3 bedroomed family home, with 2 reception rooms, 2 bathrooms, garage and south-east facing rear garden.

The property is entered into a wonderful hallway with plenty of space for storing coats and shoes. Doors lead to the lounge and family room.

#### Lounge

A generously proportioned reception room, with large window to front.

#### Family room

An excellent second reception room, ideal as a family room, dining room or playroom, opening through to the kitchen.

#### Kitchen/Diner

With an attractive range of wall and base units, integrated double electric oven, gas hob and extractor fan. The one and a half bowl stainless steel sink and drainer is perfectly positioned under the large window, overlooking the rear garden. External door to rear garden and internal door to utility room.

#### Utility Room

With plumbing and space for washing machine and tumble dryer, door to bathroom and window to rear.

#### Bathroom

With white suite comprising corner bath with shower attachment, WC and basin. Window to side.

#### Bedroom 1

A large double bedroom with built in wardrobes and window to front.

### Bedroom 2

A good-sized double bedroom with window to rear.

#### Bedroom 3

A single bedroom with window to side. The loft is accessed from this room, partially boarded with ladder and light.

#### Shower Room

With walk in shower cubicle, WC and basin. Window to side.

#### Garage

Single garage with up and over door, power and light.

Driveway Driveway parking for 3 cars.