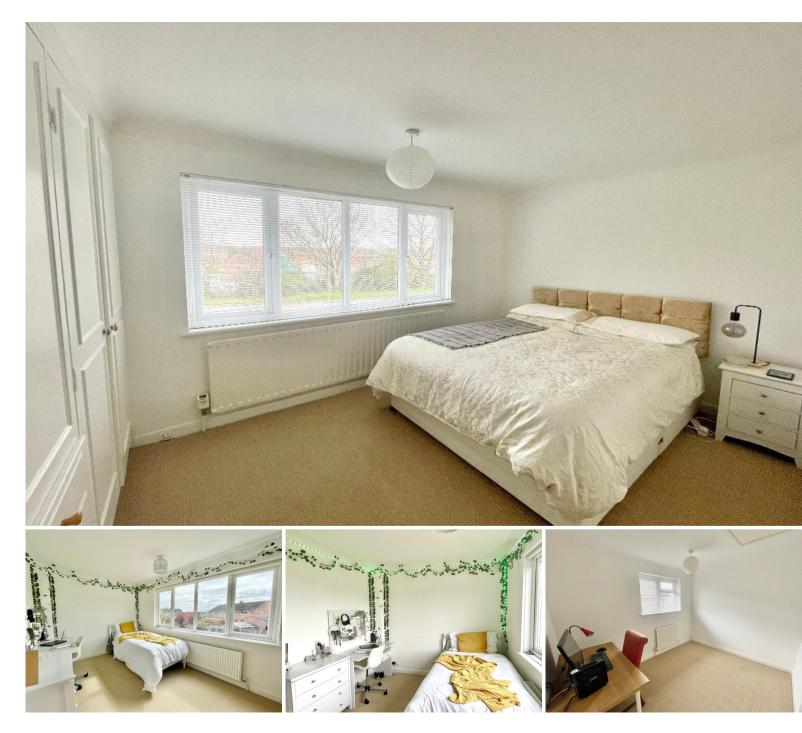

#### Bedroom 1

A large double bedroom with built in wardrobes and window to front.

### Bedroom 2

A good-sized double bedroom with window to rear.

#### Bedroom 3

A single bedroom with window to side. The loft is accessed from this room, partially boarded with ladder and light.