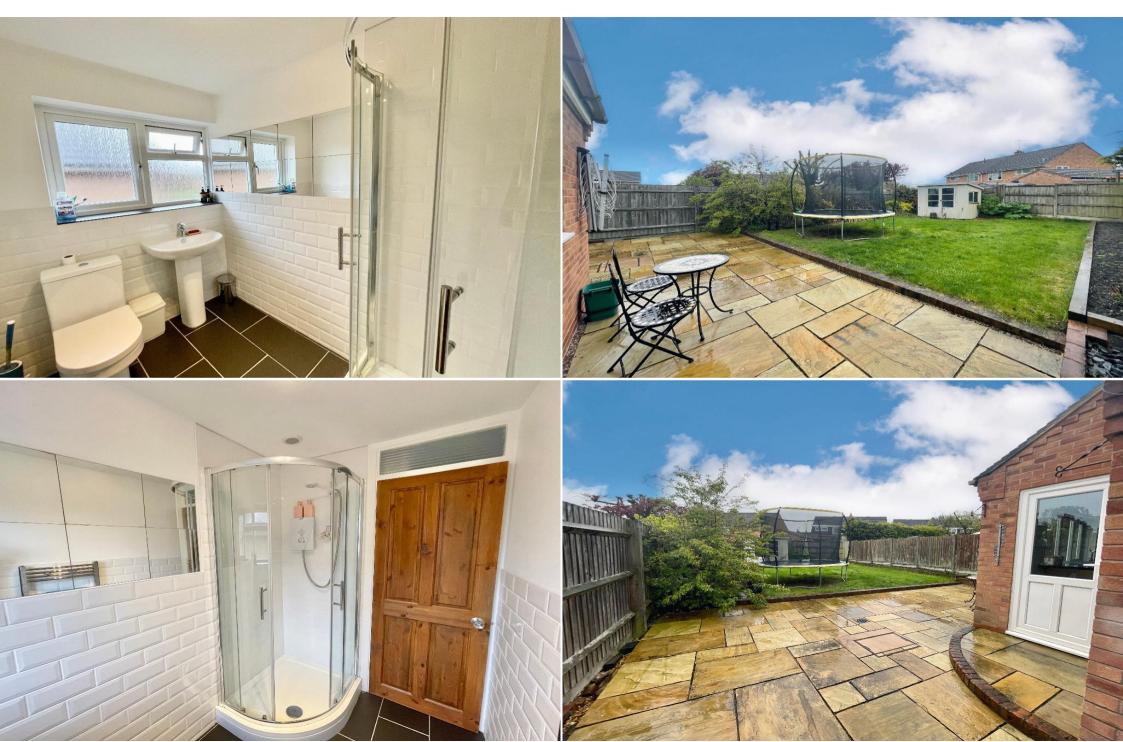

#### Bathroom

With white suite comprising corner bath with shower attachment, WC and basin. Window to side.

#### Shower Room

With walk in shower cubicle, WC and basin. Window to side.

#### Outside

The rear garden is south-east facing, laid to lawn with a lovely patio area and mature shrub border. Door to garage.