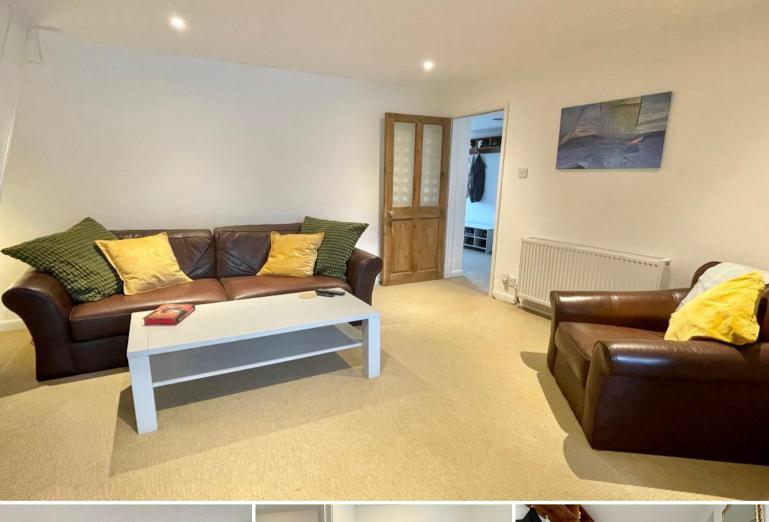

#### Lounge

A generously proportioned reception room, with large window to front.

#### Family room

An excellent second reception room, ideal as a family room, dining room or playroom, opening through to the kitchen.