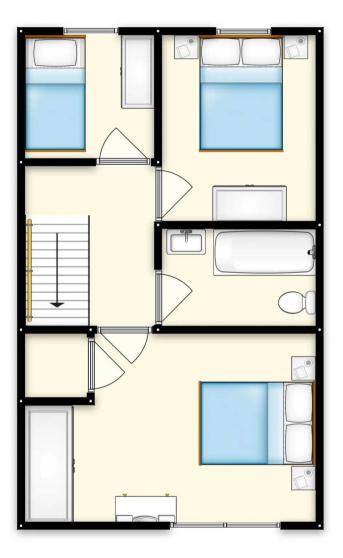

### Landing

#### Bedroom 1

9' 10" x 14' 9" (3m x 4.5m)

#### Bedroom 2

9' 6" x 7' 10" (2.9m x 2.4m)

#### Bedroom 3

6'7" x 6'7" (2m x 2m)

#### Bathroom

5' 3" x 7' 10" (1.6m x 2.4m)