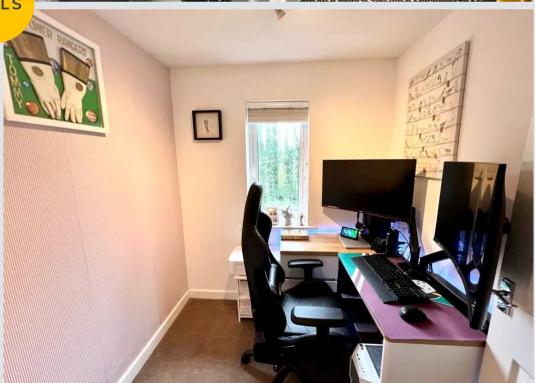

#### Bedroom 1

9' 10" x 14' 9" (3m x 4.5m)

#### Bedroom 2

9' 6" x 7' 10" (2.9m x 2.4m)

#### Bedroom 3

6'7" x 6'7" (2m x 2m)