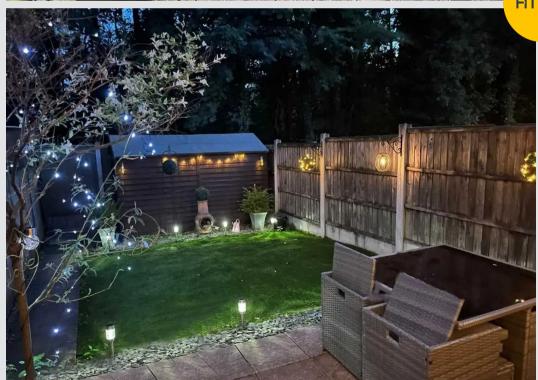

## 26 Bowfell Close

Worsley, Manchester

A BEAUTIFULLY PRESENTED MODERN HOUSE IN A QUIET LOCATION CONVENIENT FOR LOCAL SHOPS AND TRANSPORT LINKS. On the ground floor the house offers an ENTRANCE HALL, A WC, A MODERN KITCHEN AND DINING ROOM, AND A SPACIOUS LOUNGE with FRENCH DOORS

## Living Room

11' 6" x 14' 9" (3.5m x 4.5m)