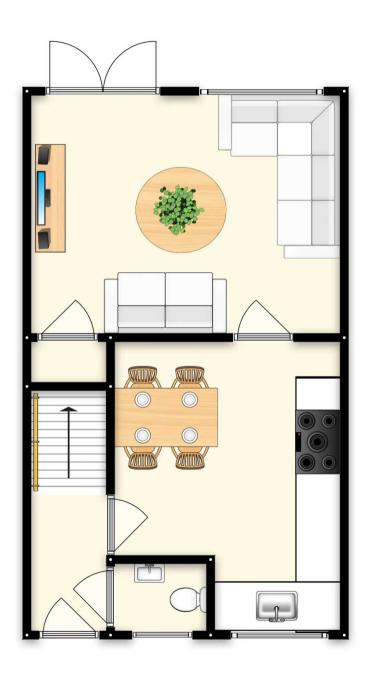

## Hallway

13' 9" x 3' 11" (4.2m x 1.2m)

#### WC

3' 3" x 4' 7" (1m x 1.4m)

#### Kitchen

13' 9" x 11' 6" (4.2m x 3.5m)

## Living Room

11' 6" x 14' 9" (3.5m x 4.5m)