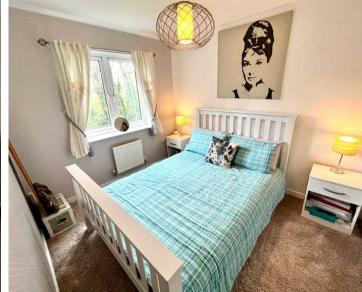

#### Bedroom 2

9' 6" x 7' 10" (2.9m x 2.4m)

#### Bedroom 3

6'7" x 6'7" (2m x 2m)