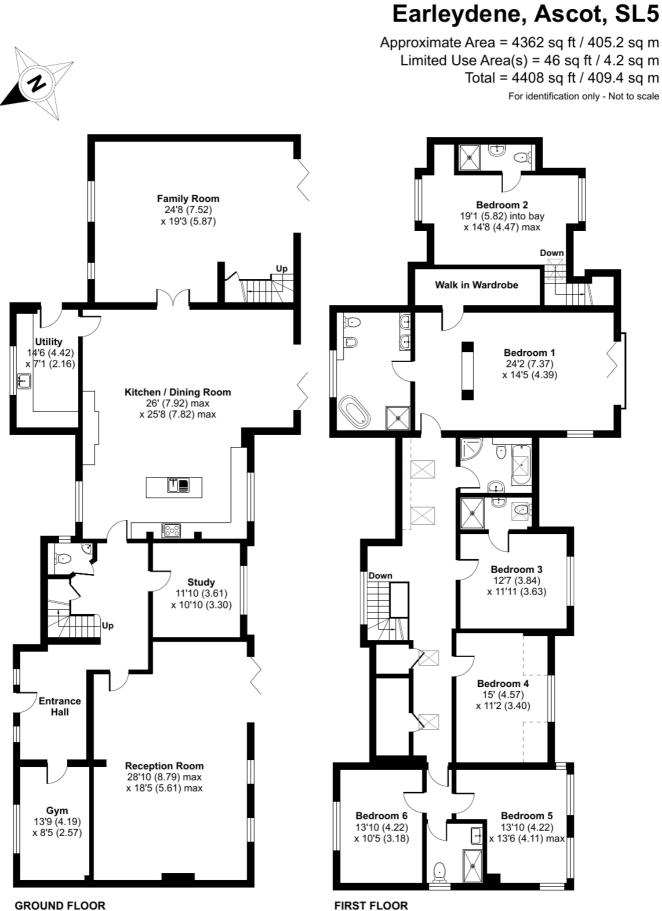

## BRECKENRIDGE LETTINGS

- Six Bedrooms
- Five Bathrooms
- Four Receptions

- Large Eat in Kitchen
- Outdoor Heated Swimming Pool
- Electric Gates

All viewings are strictly by appointment or by e-mail.

Please be advised that any information supplied by the agent is given without any warranty and all negotiations are on a subject to contract basis until a tenancy agreement has been engrossed. Satisfactory references are always required before a tenancy agreement is signed. In addition to the rental and security deposit there is a charge for the tenancy agreement and an Inventory/Check-in procedure.

Certified Property

Measure

RICS

Floor plan produced in accordance with RICS Property Measurement Standards incorporating International Property Measurement Standards (IPMS2 Residential). © nichecom 2023. Produced for Breckenridge Lettings Ltd. REF: 969782