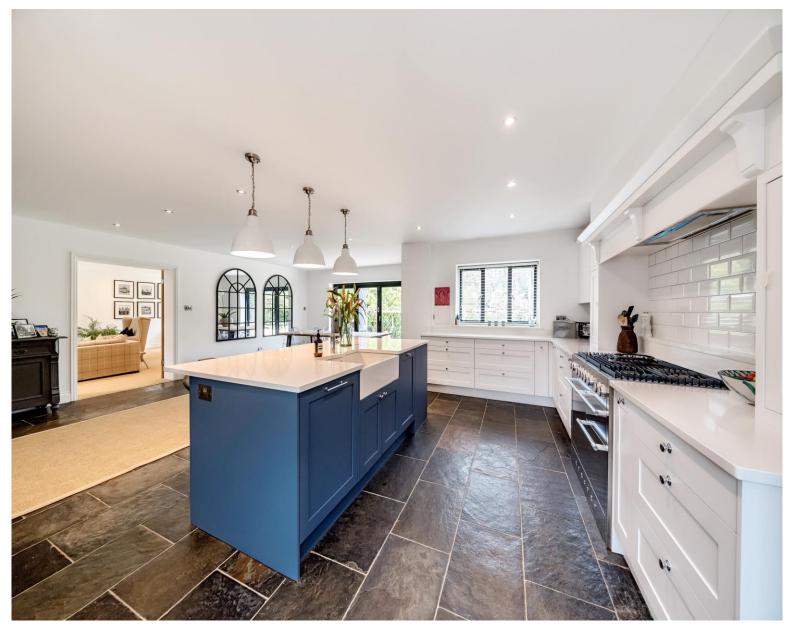

## Earleydene, Ascot, SL5

An exceptional detached family home set in one of the most desirable areas of South Ascot. This beautiful property offers superb flexible accommodation and entertainment space. Virtual tour available upon request. Available for short term fully furnished lets - Price on application

## BRECKENRIDGE LETTINGS

- Six Bedrooms
- Five Bathrooms
- Four Receptions

- Large Eat in Kitchen
- Outdoor Heated Swimming Pool
- Electric Gates

All viewings are strictly by appointment or by e-mail.

Please be advised that any information supplied by the agent is given without any warranty and all negotiations are on a subject to contract basis until a tenancy agreement has been engrossed. Satisfactory references are always required before a tenancy agreement is signed. In addition to the rental and security deposit there is a charge for the tenancy agreement and an Inventory/Check-in procedure.