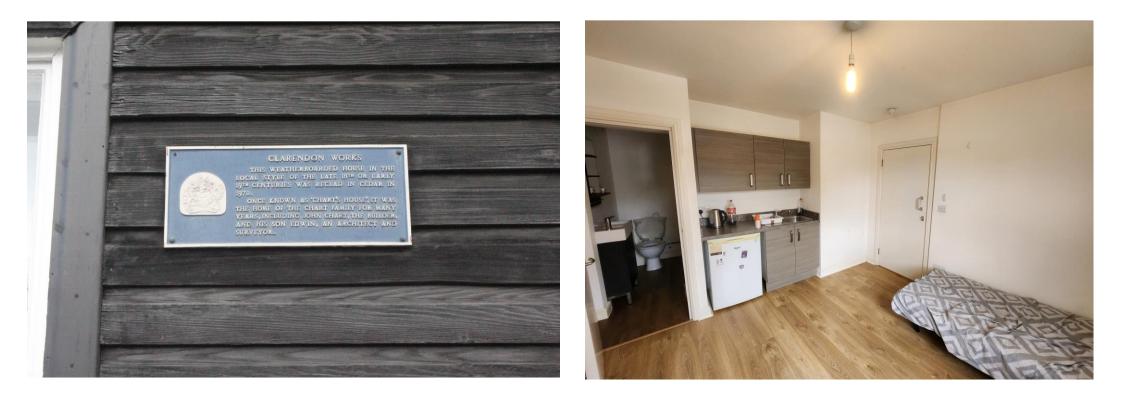

**ACCOMMODATION:** - The studio comprises an en-suite shower room, electric heating, laminate flooring and double glazing. There is access to a communal kitchen and laundry facilities. The room is approx. 3.276 (11ft) x 3.149m (10ft).