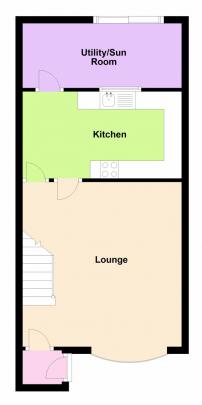

In brief the accommodation comprises entrance porch, lounge with woodburning stove, refitted kitchen with built-in oven and hob, utility/sunroom, three first floor bedrooms and bathroom. There is an easily maintained, predominantly paved south facing rear garden, block built workshop and rear pedestrian access.

**Entrance porch** 1.20m x 1.11m (3.94ft x 3.64ft)

UPVC double glazed door off.

**Lounge** 4.69m x 4.50m (15.39ft x 14.76ft)

Front door off, UPVC double glazed bow fronted window, staircase to 1st floor, under stairs cupboard, log burning, stove, double radiator, wood laminate floor.

**Kitchen** 4.50m x 2.45m (14.76ft x 8.04ft)

Recently refitted and comprising inset single drainer stainless steel top sink unit with cupboards and space below with plumbing for washing machine and dishwasher. Working surface with drawers below, working surface with drawers and cupboards below, inset AEG gas hob, built in oven, range of wall units, part tiled walls, under stairs cupboard, radiator, ceramic tiled floor.

**Utility/sunroom** 4.50m x 1.83m (14.76ft x 6.00ft)

Sliding double glazed patio doors to garden, double upright unit, fitted carpet and wood laminate flooring.