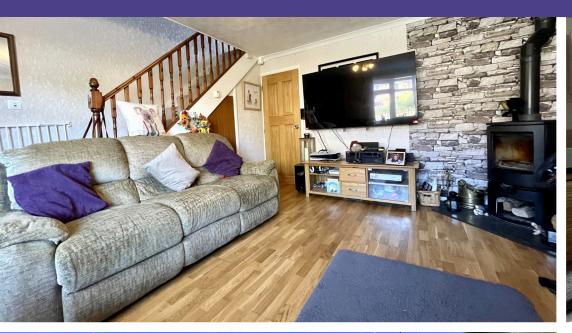

**Entrance porch** 1.20m x 1.11m (3.94ft x 3.64ft)

UPVC double glazed door off.

**Lounge** 4.69m x 4.50m (15.39ft x 14.76ft)

Front door off, UPVC double glazed bow fronted window, staircase to 1st floor, under stairs cupboard, log burning, stove, double radiator, wood laminate floor.