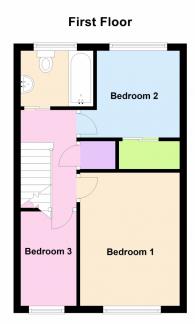

#### First floor

Fitted carpet extending to stairs, access to loft space, airing cupboard, housing Baxi gas fired combination boiler, feeding hot water and central heating system.

**Bedroom 1** 3.77m x 2.82m (12.37ft x 9.25ft)

Radiator, fitted carpet.

**Bedroom 2** 2.71m x 2.37m (8.89ft x 7.78ft)

Radiator, built-in double wardrobe with mirror fronted sliding doors, fitted carpet

**Bedroom 3** 2.66m x 1.71m (8.73ft x 5.61ft)

Radiator, fitted carpet.

**Bathroom** 2.11m x 1.72m (6.92ft x 5.64ft)

White suite comprising bath with tiled wall area, Triton T80 shower unit, folding glazed shower screen, wash handbasin, low-level WC, heated towel rail, ceramic tiled floor, sliding door off.