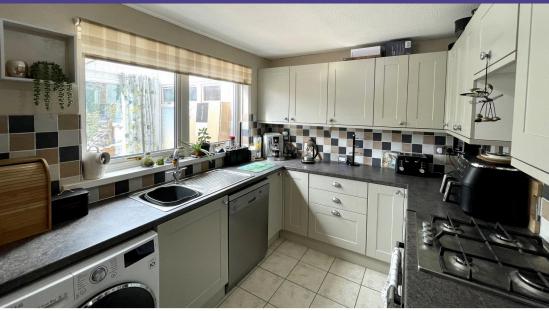

**Kitchen** 4.50m x 2.45m (14.76ft x 8.04ft)

Recently refitted and comprising inset single drainer stainless steel top sink unit with cupboards and space below with plumbing for washing machine and dishwasher. Working surface with drawers below, working surface with drawers and cupboards below, inset AEG gas hob, built in oven, range of wall units, part tiled walls, under stairs cupboard, radiator, ceramic tiled floor.