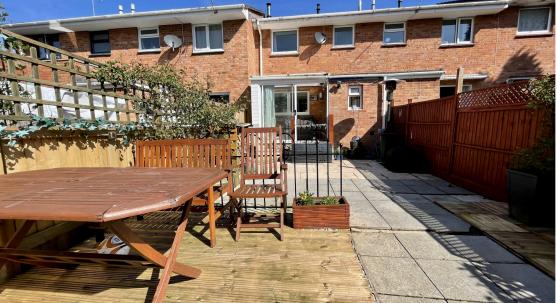

#### Outside

To the front of the house is an enclosed garden area, paved and gravelled for ease of maintenance, pedestrian gate off. To the rear is a pleasant and very sunny south facing enclosed garden predominantly paved for ease of maintenance. There is a small slightly raised timber decked sitting area as well as a pedestrian gate providing access onto an open grassed area of land. There is a block built workshop 3.06m x 2.86m with UPVC double glazed doors off, double glazed window, light connected.