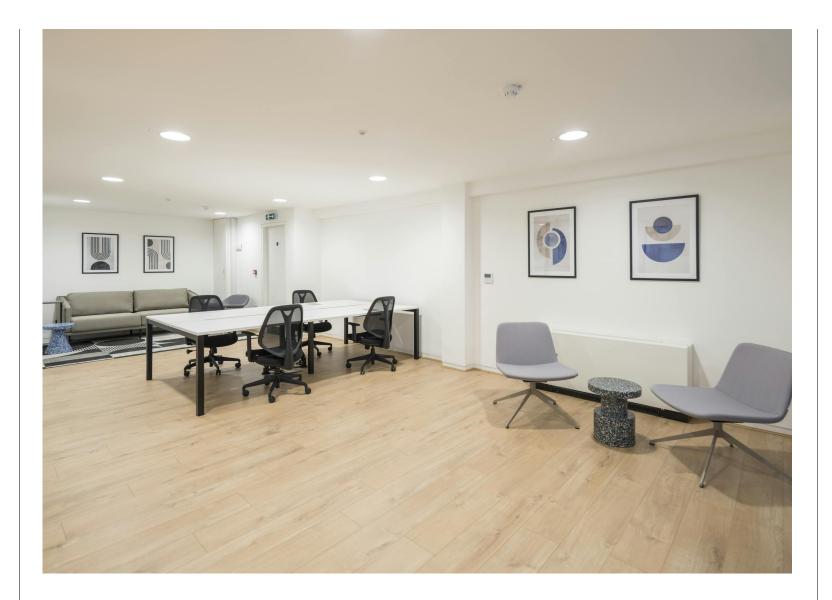

### Amenities

- Self-contained
- Fully fitted out to include; 1 x kitchenette/break out areas, 2 x phone booths, multiple collaboration areas, 1 x meeting room, 26 desks
- Modern suspend lighting throughout
- Air conditioning
- Close to Farringdon station
- WC & shower facilities

### Description

This stunning self-contained office unit can offer a partially fitted out office space split over the lower ground, ground & mezzanine level.

Farringdon Unit C 8-14 Vine Hill EC1R 5DX

Characterful Self-Contained Office Space For Rent In Close Proximity to Farringdon Station