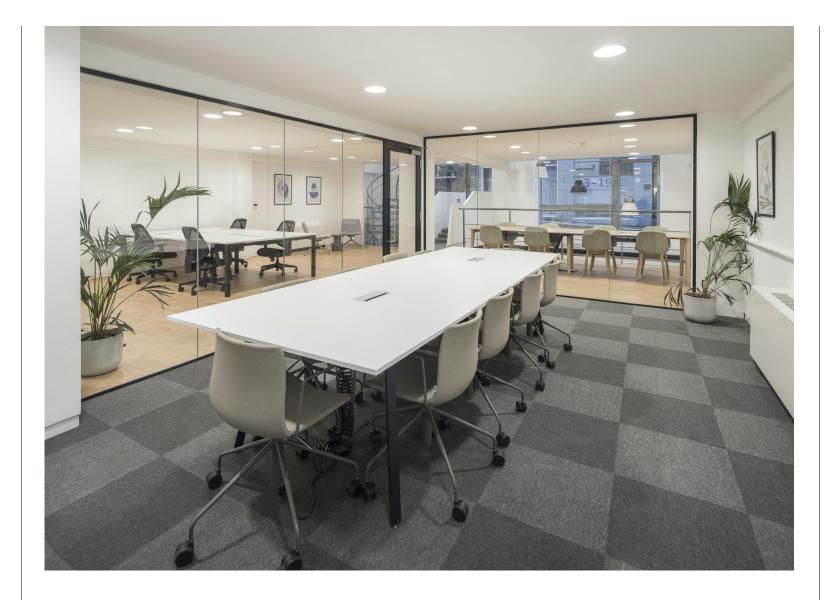

### Amenities

- Self-contained
- Fully fitted out to include; 1 x kitchenette/break out areas, 2 x phone booths, multiple collaboration areas, 1 x meeting room, 26 desks
- Modern suspend lighting throughout
- Air conditioning
- Close to Farringdon station
- WC & shower facilities

### Description

This stunning self-contained office unit can offer a partially fitted out office space split over the lower ground, ground & mezzanine level.

Farringdon Unit C 8-14 Vine Hill EC1R 5DX

Characterful Self-Contained Office Space For Rent In Close Proximity to Farringdon Station