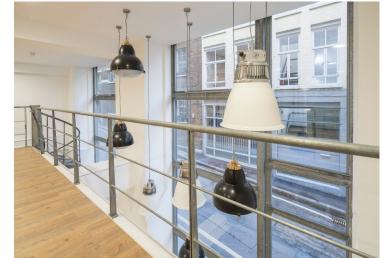

### Amenities

- Self-contained
- Fully fitted out to include; 1 x kitchenette/break out areas, 2 x phone booths, multiple collaboration areas, 1 x meeting room, 26 desks
- Modern suspend lighting throughout
- Air conditioning
- Close to Farringdon station
- WC & shower facilities

### Description

This stunning self-contained office unit can offer a partially fitted out office space split over the lower ground, ground & mezzanine level.

Farringdon Unit C 8-14 Vine Hill EC1R 5DX

Characterful Self-Contained Office Space For Rent In Close Proximity to Farringdon Station