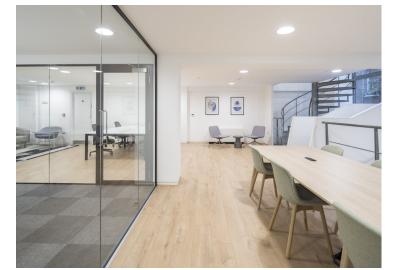

### Amenities

- Self-contained
- Fully fitted out to include; 1 x kitchenette/break out areas, 2 x phone booths, multiple collaboration areas, 1 x meeting room, 26 desks
- Modern suspend lighting throughout
- Air conditioning
- Close to Farringdon station
- WC & shower facilities

### Description

This stunning self-contained office unit can offer a partially fitted out office space split over the lower ground, ground & mezzanine level.

Farringdon Unit C 8-14 Vine Hill EC1R 5DX

Characterful Self-Contained Office Space For Rent In Close Proximity to Farringdon Station