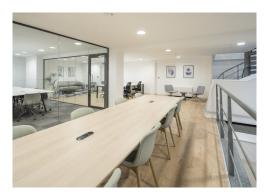

### Amenities

- Self-contained
- Fully fitted out to include; 1 x kitchenette/break out areas, 2 x phone booths, multiple collaboration areas, 1 x meeting room, 26 desks
- Modern suspend lighting throughout
- Air conditioning
- Close to Farringdon station
- WC & shower facilities

### Description

This stunning self-contained office unit can offer a partially fitted out office space split over the lower ground, ground & mezzanine level.

Farringdon Unit C 8-14 Vine Hill EC1R 5DX

Characterful Self-Contained Office Space For Rent In Close Proximity to Farringdon Station