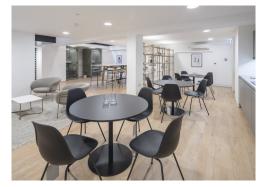

### Amenities

- Self-contained
- Fully fitted out to include; 1 x kitchenette/break out areas, 2 x phone booths, multiple collaboration areas, 1 x meeting room, 26 desks
- Modern suspend lighting throughout
- Air conditioning
- Close to Farringdon station
- WC & shower facilities

### Description

This stunning self-contained office unit can offer a partially fitted out office space split over the lower ground, ground & mezzanine level.

Farringdon Unit C 8-14 Vine Hill EC1R 5DX

Characterful Self-Contained Office Space For Rent In Close Proximity to Farringdon Station