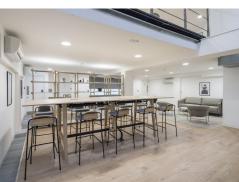

### Amenities

- Self-contained
- Fully fitted out to include; 1 x kitchenette/break out areas, 2 x phone booths, multiple collaboration areas, 1 x meeting room, 26 desks
- Modern suspend lighting throughout
- Air conditioning
- Close to Farringdon station
- WC & shower facilities

### Description

This stunning self-contained office unit can offer a partially fitted out office space split over the lower ground, ground & mezzanine level.

Farringdon Unit C 8-14 Vine Hill EC1R 5DX

Characterful Self-Contained Office Space For Rent In Close Proximity to Farringdon Station