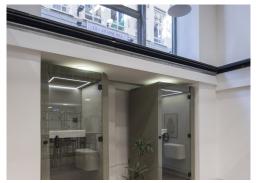

### Amenities

- Self-contained
- Fully fitted out to include; 1 x kitchenette/break out areas, 2 x phone booths, multiple collaboration areas, 1 x meeting room, 26 desks
- Modern suspend lighting throughout
- Air conditioning
- Close to Farringdon station
- WC & shower facilities

### Description

This stunning self-contained office unit can offer a partially fitted out office space split over the lower ground, ground & mezzanine level.

Farringdon Unit C 8-14 Vine Hill EC1R 5DX

Characterful Self-Contained Office Space For Rent In Close Proximity to Farringdon Station