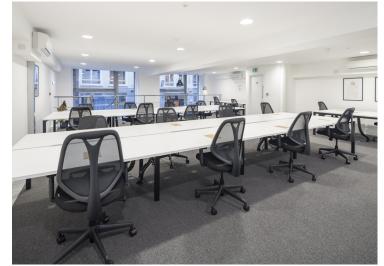

### Amenities

- Self-contained
- Fully fitted out to include; 1 x kitchenette/break out areas, 2 x phone booths, multiple collaboration areas, 1 x meeting room, 26 desks
- Modern suspend lighting throughout
- Air conditioning
- Close to Farringdon station
- WC & shower facilities

### Description

This stunning self-contained office unit can offer a partially fitted out office space split over the lower ground, ground & mezzanine level.

Farringdon Unit C 8-14 Vine Hill EC1R 5DX

Characterful Self-Contained Office Space For Rent In Close Proximity to Farringdon Station