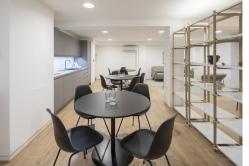

### Amenities

- Self-contained
- Fully fitted out to include; 1 x kitchenette/break out areas, 2 x phone booths, multiple collaboration areas, 1 x meeting room, 26 desks
- Modern suspend lighting throughout
- Air conditioning
- Close to Farringdon station
- WC & shower facilities

### Description

This stunning self-contained office unit can offer a partially fitted out office space split over the lower ground, ground & mezzanine level.

Farringdon Unit C 8-14 Vine Hill EC1R 5DX

Characterful Self-Contained Office Space For Rent In Close Proximity to Farringdon Station