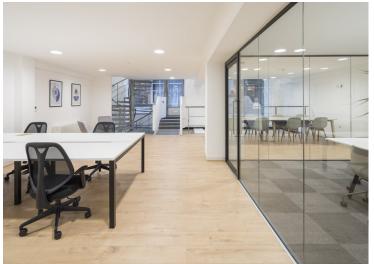

### Amenities

- Self-contained
- Fully fitted out to include; 1 x kitchenette/break out areas, 2 x phone booths, multiple collaboration areas, 1 x meeting room, 26 desks
- Modern suspend lighting throughout
- Air conditioning
- Close to Farringdon station
- WC & shower facilities

### Description

This stunning self-contained office unit can offer a partially fitted out office space split over the lower ground, ground & mezzanine level.

Farringdon Unit C 8-14 Vine Hill EC1R 5DX

Characterful Self-Contained Office Space For Rent In Close Proximity to Farringdon Station