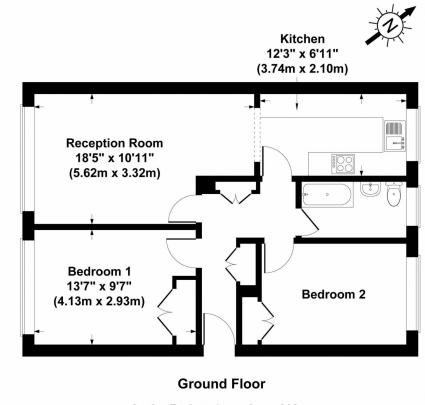

**ENTRANCE HALL** 9' 01" x 3' 04" (2.77m x 1.02m)

(9'01 X 3'04) X (7'08 X 3'08) 2 storage cupboards, carpet, radiator.

**FRONT BEDROOM** 14' 09" x 9' 06" (4.50m x 2.90m)

Double-glazed window to the front aspect, carpet, and radiator.

**LOUNGE** 14' 08" x 20' 02" (4.47m x 6.15m)

14'08 < 20'02 X 10'10 Double-glazed window to the front aspect, carpet, and radiator.

**REAR BEDROOM** 11' 10" x 8' 06" (3.61m x 2.59m)

Double-glazed window to the rear aspect, radiator, carpet, and storage cupboard.

**BATHROOM** 9' 08" x 4' 07" (2.95m x 1.40m)

Double glazed window to the rear aspect, panel bath with mixer tap & shower attachment, part tiled walls, wash hand basin, low-level flush w/c, radiator.

**KITCHEN** 13' 03" x 6' 10" (4.04m x 2.08m)

Double glazed window to the rear aspect, wall & base unit, electric hob, extractor, stainless steel sink drainer with mixer tap, plumbing for washing machine, electric oven, radiator, gas central heating boiler.

## **GARAGE**

Garage in block.

Irvin Point, London, N3
Gross Internal Area 657 sq ft / 61 sq metres

For Illustrative Purposes Only.