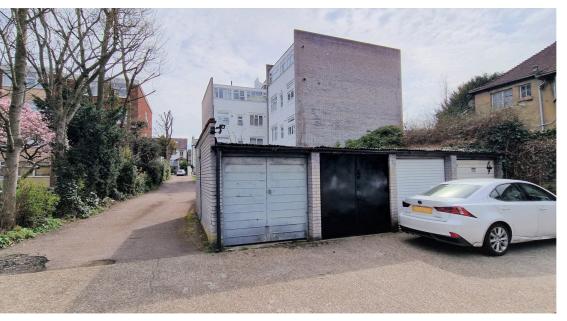

## **GARAGE**

Garage in block.

Irvin Point, London, N3
Gross Internal Area 657 sq ft / 61 sq metres

For Illustrative Purposes Only.