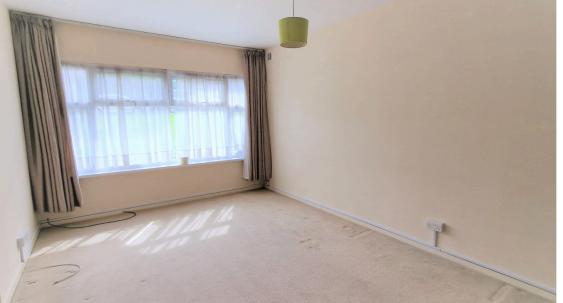

**LOUNGE** 14' 08" x 20' 02" (4.47m x 6.15m)

14'08 < 20'02 X 10'10 Double-glazed window to the front aspect, carpet, and radiator.

**REAR BEDROOM** 11' 10" x 8' 06" (3.61m x 2.59m)

Double-glazed window to the rear aspect, radiator, carpet, and storage cupboard.