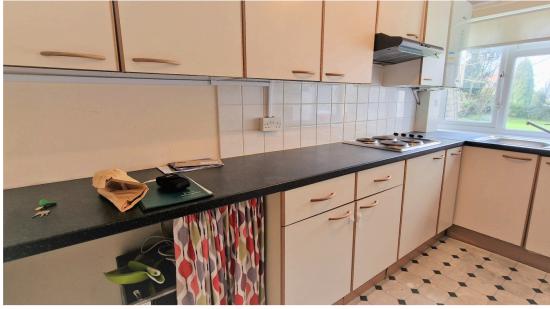

**BATHROOM** 9' 08" x 4' 07" (2.95m x 1.40m)

Double glazed window to the rear aspect, panel bath with mixer tap & shower attachment, part tiled walls, wash hand basin, low-level flush w/c, radiator.

**KITCHEN** 13' 03" x 6' 10" (4.04m x 2.08m)

Double glazed window to the rear aspect, wall & base unit, electric hob, extractor, stainless steel sink drainer with mixer tap, plumbing for washing machine, electric oven, radiator, gas central heating boiler.