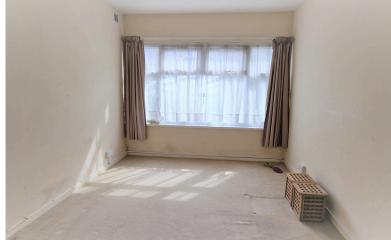

#### **FRONT BEDROOM** 14' 09" x 9' 06" (4.50m x 2.90m)

Double-glazed window to the front aspect, carpet, and radiator.

**LOUNGE** 14' 08" x 20' 02" (4.47m x 6.15m)

14'08 < 20'02 X 10'10 Double-glazed window to the front aspect, carpet, and radiator.

#### **REAR BEDROOM** 11' 10" x 8' 06" (3.61m x 2.59m)

Double-glazed window to the rear aspect, radiator, carpet, and storage cupboard.