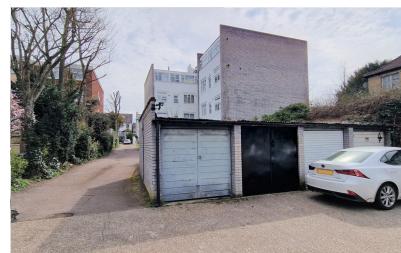

or.

#### **REAR BEDROOM** 11' 10" x 8' 06" (3.61m x 2.59m)

Double-glazed window to the rear aspect, radiator, carpet, and storage cupboard.

#### **BATHROOM** 9' 08" x 4' 07" (2.95m x 1.40m)

Double glazed window to the rear aspect, panel bath with mixer tap & shower attachment, part tiled walls, wash hand basin, low-level flush w/c, radiator.

### **KITCHEN** 13' 03" x 6' 10" (4.04m x 2.08m)

Double glazed window to the rear aspect, wall & base unit, electric hob, extractor, stainless steel sink drainer with mixer tap, plumbing for washing machine, electric oven, radiator, gas central heating boiler.

#### GARAGE

Garage in block.









# Mantlestates 2A Church Hill Road, East Barnet, EN4 8TB office@mantlestates.com | 0208 275 1555 Website: https://mantlestates.com/



















Mantlestates
2A Church Hill Road, East Barnet, EN4 8TB
office@mantlestates.com | 0208 275 1555
Website: https://mantlestates.com/







Address:



Kitchen 12'3" x 6'11" (3.74m x 2.10m)



## **Ground Floor**

Irvin Point, London, N3
Gross Internal Area 657 sq ft / 61 sq metres

For Illustrative Purposes Only.