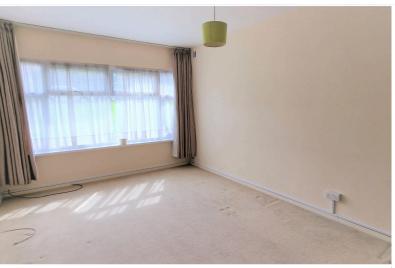

#### **FRONT BEDROOM** 14' 09" x 9' 06" (4.50m x 2.90m)

Double-glazed window to the front aspect, carpet, and radiator.

**LOUNGE** 14' 08" x 20' 02" (4.47m x 6.15m)

14'08 < 20'02 X 10'10 Double-glazed window to the front aspect, carpet, and radiator.

#### **REAR BEDROOM** 11' 10" x 8' 06" (3.61m x 2.59m)

Double-glazed window to the rear aspect, radiator, carpet, and storage cupboard.