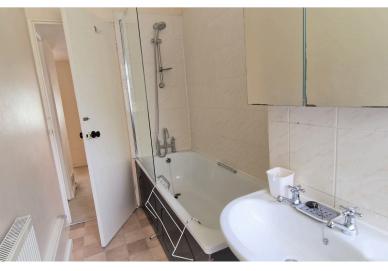

#### **BATHROOM** 9' 08" x 4' 07" (2.95m x 1.40m)

Double glazed window to the rear aspect, panel bath with mixer tap & shower attachment, part tiled walls, wash hand basin, low-level flush w/c, radiator.