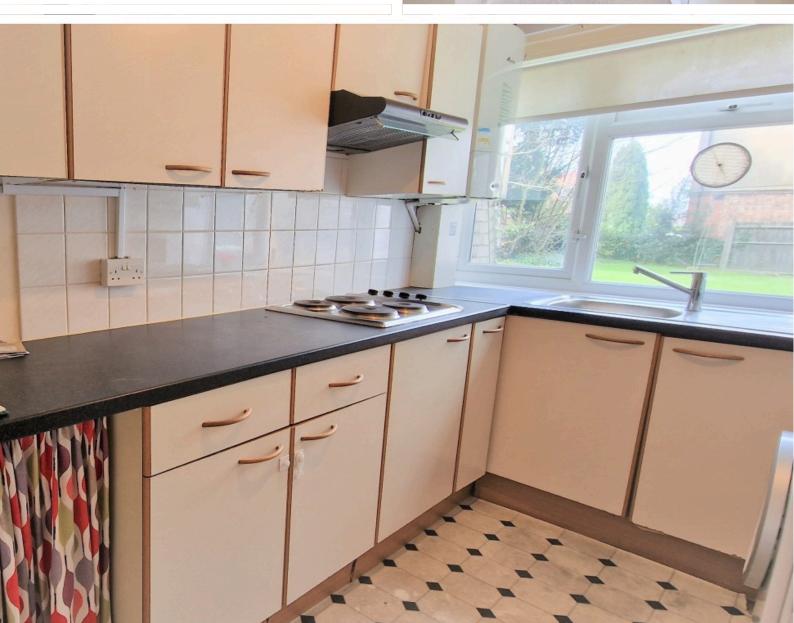

### **KITCHEN** 13' 03" x 6' 10" (4.04m x 2.08m)

Double glazed window to the rear aspect, wall & base unit, electric hob, extractor, stainless steel sink drainer with mixer tap, plumbing for washing machine, electric oven, radiator, gas central heating boiler.

Address:

Kitchen 12'3" x 6'11" (3.74m x 2.10m)