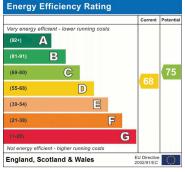

ard.

#### **BATHROOM** 9' 08" x 4' 07" (2.95m x 1.40m)

Double glazed window to the rear aspect, panel bath with mixer tap & shower attachment, part tiled walls, wash hand basin, low-level flush w/c, radiator.

### **KITCHEN** 13' 03" x 6' 10" (4.04m x 2.08m)

Double glazed window to the rear aspect, wall & base unit, electric hob, extractor, stainless steel sink drainer with mixer tap, plumbing for washing machine, electric oven, radiator, gas central heating boiler.

#### GARAGE

Garage in block.









# Mantlestates 2A Church Hill Road, East Barnet, EN4 8TB office@mantlestates.com | 0208 275 1555 Website: https://mantlestates.com/



















Mantlestates
2A Church Hill Road, East Barnet, EN4 8TB
office@mantlestates.com | 0208 275 1555
Website: https://mantlestates.com/







Address:



Kitchen 12'3" x 6'11" (3.74m x 2.10m)



## **Ground Floor**

Irvin Point, London, N3
Gross Internal Area 657 sq ft / 61 sq metres

For Illustrative Purposes Only.