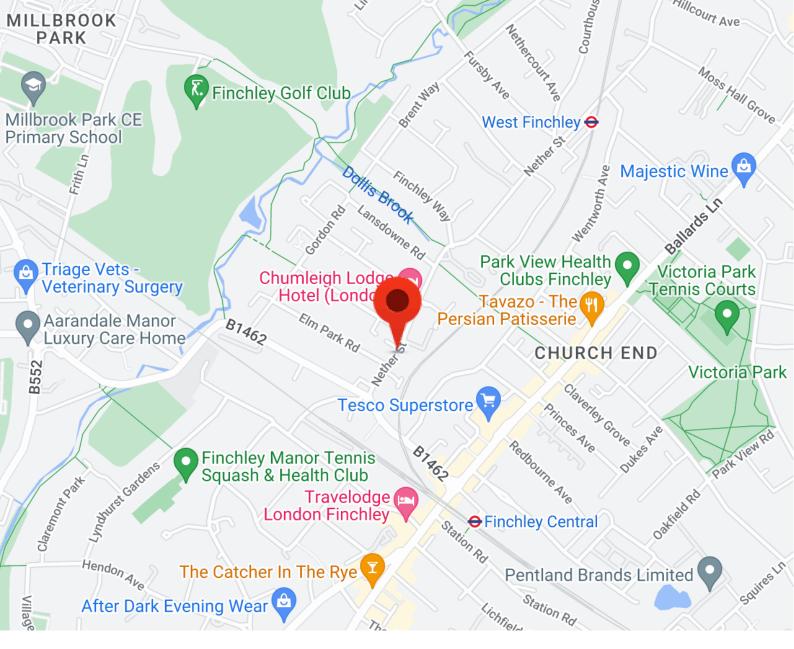

CENTRAL UNDERGROUND

**STATION** 

2A Church Hill Road, East Barnet, EN4 8TB office@mantlestates.com | 0208 275 1555 Website: https://mantlestates.com/

Mantlestates are pleased to offer this 2-BEDROOM GROUND GLOOR FLAT with GARAGE located within easy access to Finchley Central Tube Station (Northern Line), shopping facilities & restaurants. The property requires some modernization. 43 YEARS REMAINING on the current lease. Offered Chain-free.