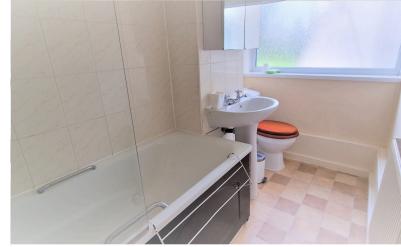

#### **BATHROOM** 9' 08" x 4' 07" (2.95m x 1.40m)

Double glazed window to the rear aspect, panel bath with mixer tap & shower attachment, part tiled walls, wash hand basin, low-level flush w/c, radiator.