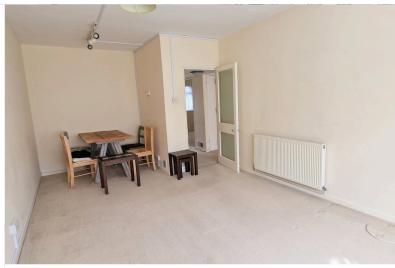

#### **FRONT BEDROOM** 14' 09" x 9' 06" (4.50m x 2.90m)

Double-glazed window to the front aspect, carpet, and radiator.

**LOUNGE** 14' 08" x 20' 02" (4.47m x 6.15m)

14'08 < 20'02 X 10'10 Double-glazed window to the front aspect, carpet, and radiator.