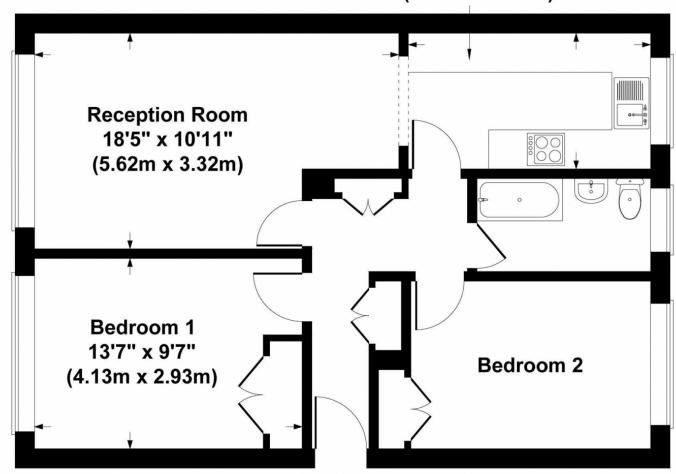

**ENTRANCE HALL** 9' 01" x 3' 04" (2.77m x 1.02m)

(9'01 X 3'04) X (7'08 X 3'08) 2 storage cupboards, carpet, radiator.

#### **FRONT BEDROOM** 14' 09" x 9' 06" (4.50m x 2.90m)

Double-glazed window to the front aspect, carpet, and radiator.

**LOUNGE** 14' 08" x 20' 02" (4.47m x 6.15m)

14'08 < 20'02 X 10'10 Double-glazed window to the front aspect, carpet, and radiator.

#### **REAR BEDROOM** 11' 10" x 8' 06" (3.61m x 2.59m)

Double-glazed window to the rear aspect, radiator, carpet, and storage cupboard.

#### **BATHROOM** 9' 08" x 4' 07" (2.95m x 1.40m)

Double glazed window to the rear aspect, panel bath with mixer tap & shower attachment, part tiled walls, wash hand basin, low-level flush w/c, radiator.

### **KITCHEN** 13' 03" x 6' 10" (4.04m x 2.08m)

Double glazed window to the rear aspect, wall & base unit, electric hob, extractor, stainless steel sink drainer with mixer tap, plumbing for washing machine, electric oven, radiator, gas central heating boiler.

#### GARAGE

Garage in block.

## **Ground Floor**

Irvin Point, London, N3
Gross Internal Area 657 sq ft / 61 sq metres

For Illustrative Purposes Only.