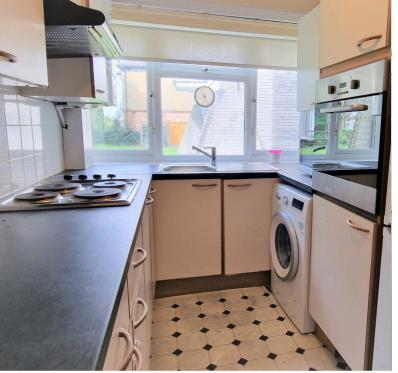

### **KITCHEN** 13' 03" x 6' 10" (4.04m x 2.08m)

Double glazed window to the rear aspect, wall & base unit, electric hob, extractor, stainless steel sink drainer with mixer tap, plumbing for washing machine, electric oven, radiator, gas central heating boiler.

Address:

Kitchen 12'3" x 6'11" (3.74m x 2.10m)