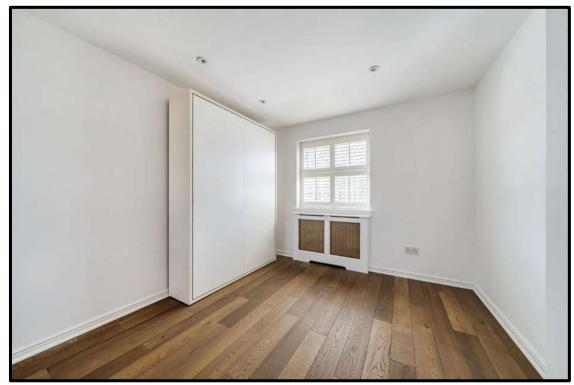

## Accommodation and Amenities:

Entrance Hall \* Double Aspect 33ft Lounge/Dining Room \* Study/Sitting Room \* Family Room \* Kitchen/Breakfast Room \* Utility Room \* Guest Cloakroom \* Master Bedroom with Built-In Wardrobes and En Suite Bathroom \* Bedroom Two with En Suite Shower Room \* Bedroom Three \* Family Bathroom \* South Facing Rear Garden \* Driveway Parking