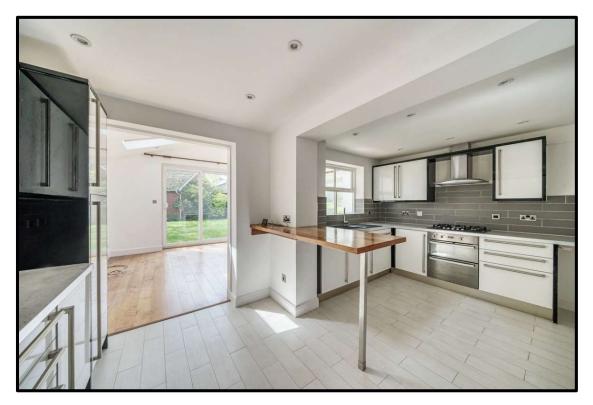

## Chevalier Close Stanmore

This particularly attractive, three bedroomed, three bathroom detached family home has a stylish frontage and exceptional ground floor living space - incorporating a double length reception, study, modern kitchen/breakfast room and a rear family room with vaulted ceiling. There is also a utility room and a guest cloakroom.

## Accommodation and Amenities:

Entrance Hall \* Double Aspect 33ft Lounge/Dining Room \* Study/Sitting Room \* Family Room \* Kitchen/Breakfast Room \* Utility Room \* Guest Cloakroom \* Master Bedroom with Built-In Wardrobes and En Suite Bathroom \* Bedroom Two with En Suite Shower Room \* Bedroom Three \* Family Bathroom \* South Facing Rear Garden \* Driveway Parking