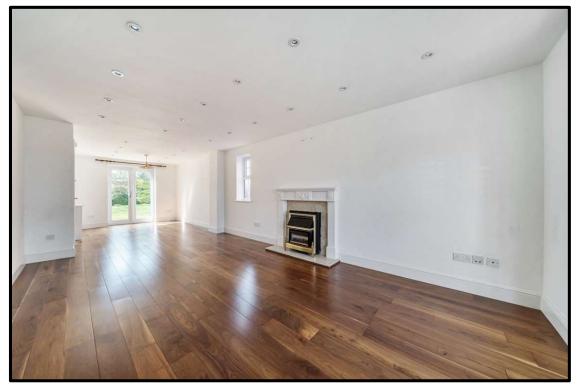

## Accommodation and Amenities:

Entrance Hall \* Double Aspect 33ft Lounge/Dining Room \* Study/Sitting Room \* Family Room \* Kitchen/Breakfast Room \* Utility Room \* Guest Cloakroom \* Master Bedroom with Built-In Wardrobes and En Suite Bathroom \* Bedroom Two with En Suite Shower Room \* Bedroom Three \* Family Bathroom \* South Facing Rear Garden \* Driveway Parking