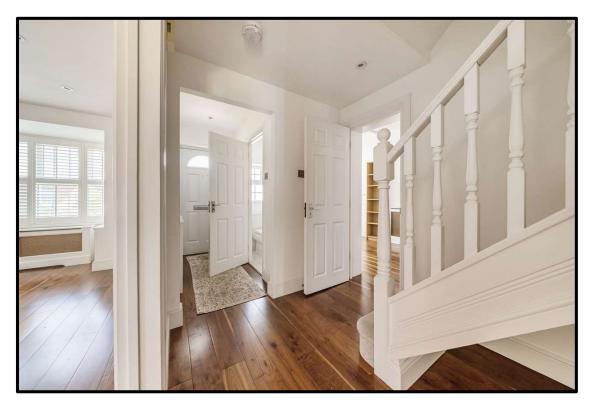

## Accommodation and Amenities:

Entrance Hall \* Double Aspect 33ft Lounge/Dining Room \* Study/Sitting Room \* Family Room \* Kitchen/Breakfast Room \* Utility Room \* Guest Cloakroom \* Master Bedroom with Built-In Wardrobes and En Suite Bathroom \* Bedroom Two with En Suite Shower Room \* Bedroom Three \* Family Bathroom \* South Facing Rear Garden \* Driveway Parking