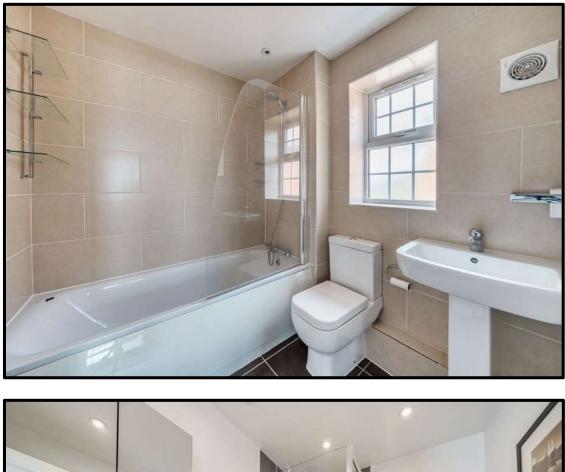

## Accommodation and Amenities:

Entrance Hall \* Double Aspect 33ft Lounge/Dining Room \* Study/Sitting Room \* Family Room \* Kitchen/Breakfast Room \* Utility Room \* Guest Cloakroom \* Master Bedroom with Built-In Wardrobes and En Suite Bathroom \* Bedroom Two with En Suite Shower Room \* Bedroom Three \* Family Bathroom \* South Facing Rear Garden \* Driveway Parking