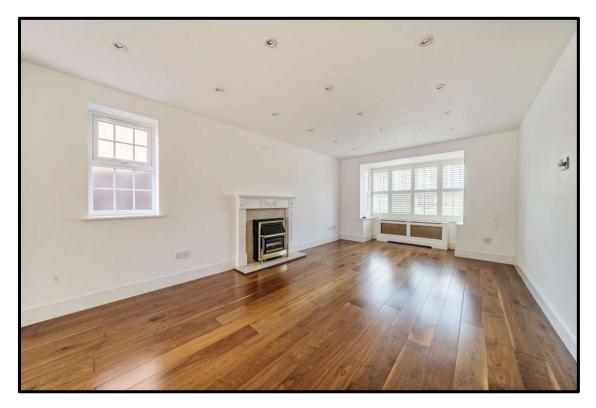

## Accommodation and Amenities:

Entrance Hall \* Double Aspect 33ft Lounge/Dining Room \* Study/Sitting Room \* Family Room \* Kitchen/Breakfast Room \* Utility Room \* Guest Cloakroom \* Master Bedroom with Built-In Wardrobes and En Suite Bathroom \* Bedroom Two with En Suite Shower Room \* Bedroom Three \* Family Bathroom \* South Facing Rear Garden \* Driveway Parking