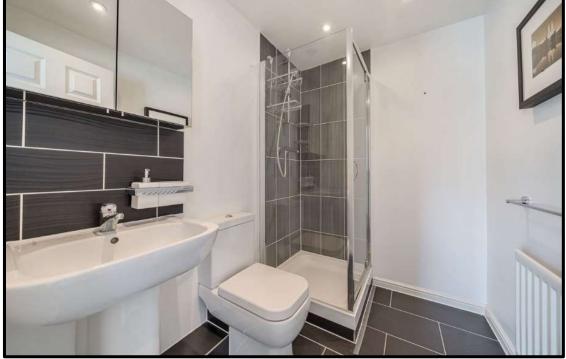

## Accommodation and Amenities:

Entrance Hall \* Double Aspect 33ft Lounge/Dining Room \* Study/Sitting Room \* Family Room \* Kitchen/Breakfast Room \* Utility Room \* Guest Cloakroom \* Master Bedroom with Built-In Wardrobes and En Suite Bathroom \* Bedroom Two with En Suite Shower Room \* Bedroom Three \* Family Bathroom \* South Facing Rear Garden \* Driveway Parking