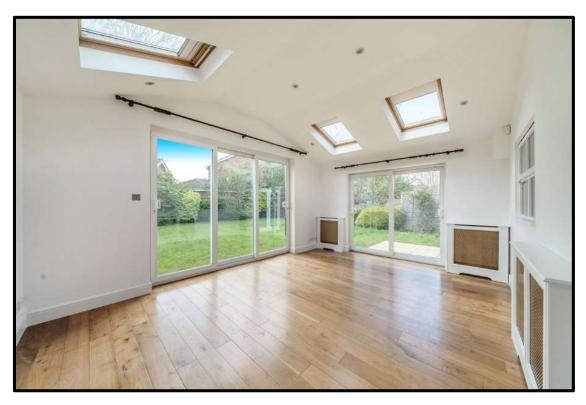

## Chevalier Close Stanmore

This particularly attractive, three bedroomed, three bathroom detached family home has a stylish frontage and exceptional ground floor living space - incorporating a double length reception, study, modern kitchen/breakfast room and a rear family room with vaulted ceiling. There is also a utility room and a guest cloakroom.

## Accommodation and Amenities:

Entrance Hall \* Double Aspect 33ft Lounge/Dining Room \* Study/Sitting Room \* Family Room \* Kitchen/Breakfast Room \* Utility Room \* Guest Cloakroom \* Master Bedroom with Built-In Wardrobes and En Suite Bathroom \* Bedroom Two with En Suite Shower Room \* Bedroom Three \* Family Bathroom \* South Facing Rear Garden \* Driveway Parking