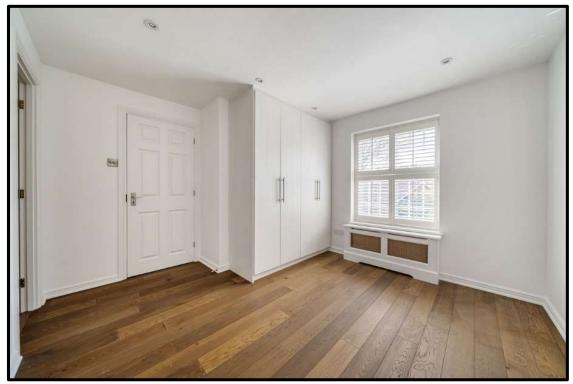

## Accommodation and Amenities:

Entrance Hall \* Double Aspect 33ft Lounge/Dining Room \* Study/Sitting Room \* Family Room \* Kitchen/Breakfast Room \* Utility Room \* Guest Cloakroom \* Master Bedroom with Built-In Wardrobes and En Suite Bathroom \* Bedroom Two with En Suite Shower Room \* Bedroom Three \* Family Bathroom \* South Facing Rear Garden \* Driveway Parking