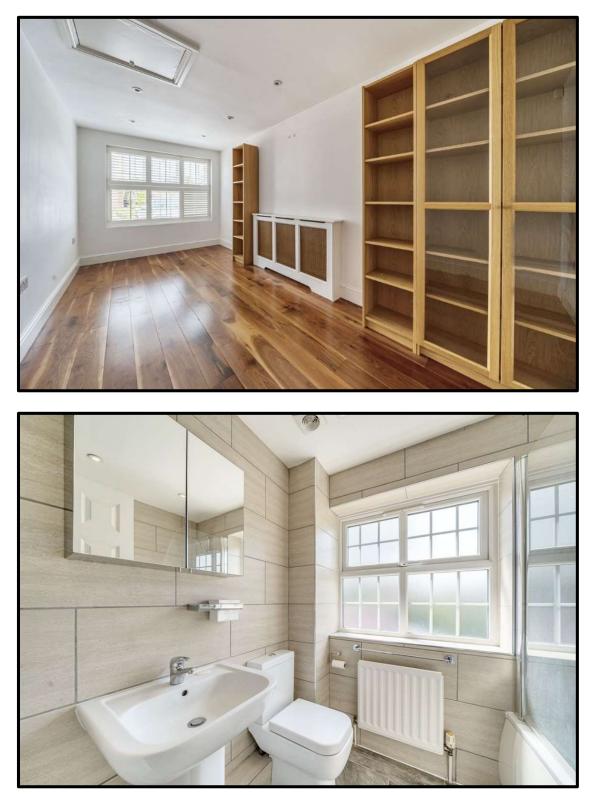

## Accommodation and Amenities:

Entrance Hall \* Double Aspect 33ft Lounge/Dining Room \* Study/Sitting Room \* Family Room \* Kitchen/Breakfast Room \* Utility Room \* Guest Cloakroom \* Master Bedroom with Built-In Wardrobes and En Suite Bathroom \* Bedroom Two with En Suite Shower Room \* Bedroom Three \* Family Bathroom \* South Facing Rear Garden \* Driveway Parking