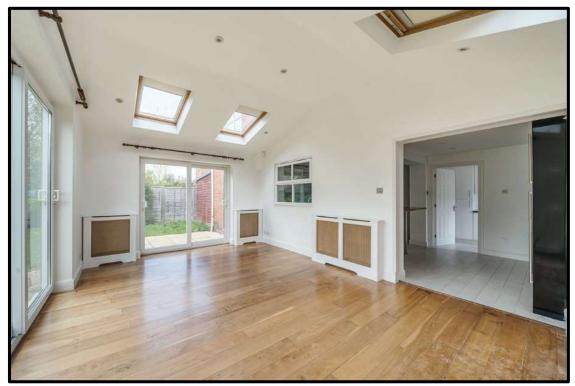

## Chevalier Close Stanmore

This particularly attractive, three bedroomed, three bathroom detached family home has a stylish frontage and exceptional ground floor living space - incorporating a double length reception, study, modern kitchen/breakfast room and a rear family room with vaulted ceiling. There is also a utility room and a guest cloakroom.

## Accommodation and Amenities:

Entrance Hall \* Double Aspect 33ft Lounge/Dining Room \* Study/Sitting Room \* Family Room \* Kitchen/Breakfast Room \* Utility Room \* Guest Cloakroom \* Master Bedroom with Built-In Wardrobes and En Suite Bathroom \* Bedroom Two with En Suite Shower Room \* Bedroom Three \* Family Bathroom \* South Facing Rear Garden \* Driveway Parking