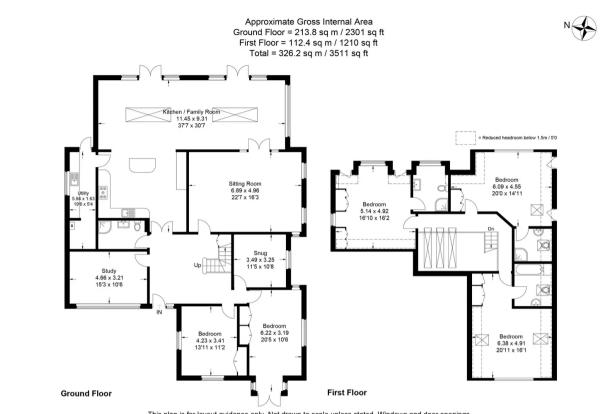

April Cottage, The Avenue
Guide Price £1,950,000

Ashington Page

April Cottage is a very spacious detached family home situated within the exclusive and private Abbotsbrook estate, a unique streamside environment within a short level walk to The Thames, Bourne End village and station. Set within a generous 1/4 acre plot, with professionally landscaped gardens, the property offers over 3500 sq ft of spacious modern living.