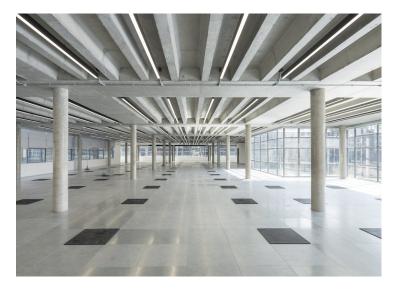

#### **Description**

The remaining space, spanning 17,144 Ft² across the 2nd and 3rd floors, offers a unique opportunity to join a dynamic business community. No. 42 offers comprehensively refurbished workspace, positioned in St John's Square, the heart of Clerkenwell. The building is neatly set in a courtyard environment with significant presence in St Johns Square, No.42 offers flagship workspace in a location steeped in heritage, surrounded by companies invested in crafting the future.