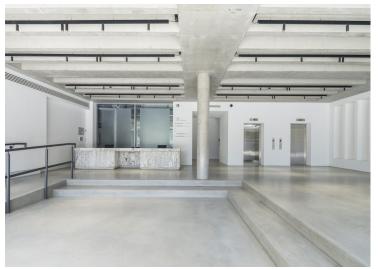

#### **Amenities**

- CAT A finish throughout to a high quality
- Comprehensive refurbishment
- Multiple demised terraces
- New metal tile raised floor
- New modern light fittings
- Underfloor air conditioning system
- Feature concrete soffit
- New WC's and Shower facilities
- Fully DDA compliant

#### **Description**

The remaining space, spanning 17,144 Ft² across the 2nd and 3rd floors, offers a unique opportunity to join a dynamic business community. No. 42 offers comprehensively refurbished workspace, positioned in St John's Square, the heart of Clerkenwell. The building is neatly set in a courtyard environment with significant presence in St Johns Square, No.42 offers flagship workspace in a location steeped in heritage, surrounded by companies invested in crafting the future.