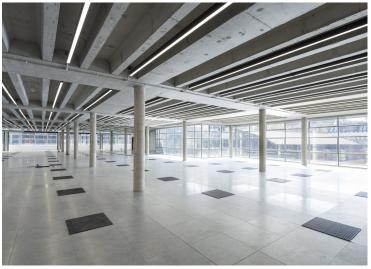

#### **Amenities**

- CAT A finish throughout to a high quality
- Comprehensive refurbishment
- Multiple demised terraces
- New metal tile raised floor
- New modern light fittings
- Underfloor air conditioning system
- Feature concrete soffit
- New WC's and Shower facilities
- Fully DDA compliant

#### **Description**

The remaining space, spanning 17,144 Ft² across the 2nd and 3rd floors, offers a unique opportunity to join a dynamic business community. No. 42 offers comprehensively refurbished workspace, positioned in St John's Square, the heart of Clerkenwell. The building is neatly set in a courtyard environment with significant presence in St Johns Square, No.42 offers flagship workspace in a location steeped in heritage, surrounded by companies invested in crafting the future.