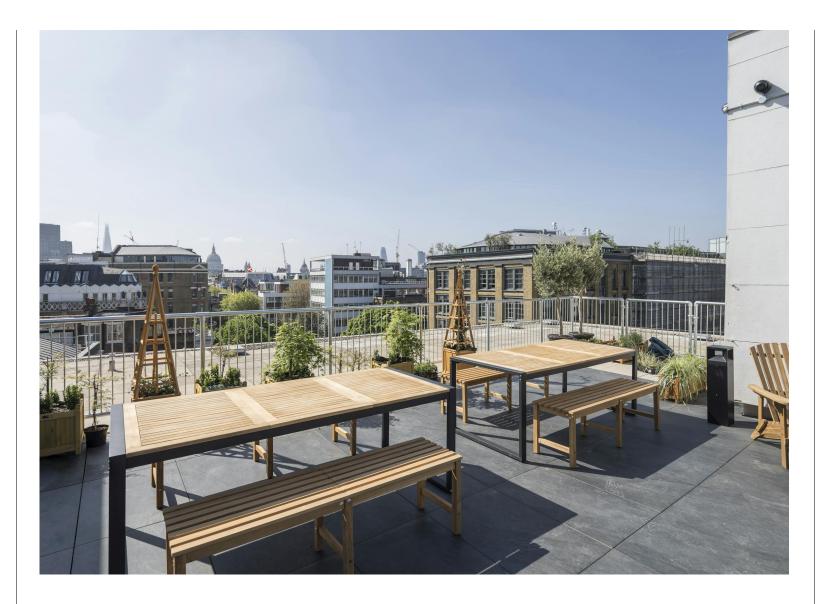

#### **Amenities**

- CAT A finish throughout to a high quality
- Comprehensive refurbishment
- Multiple demised terraces
- New metal tile raised floor
- New modern light fittings
- Underfloor air conditioning system
- Feature concrete soffit
- New WC's and Shower facilities
- Fully DDA compliant