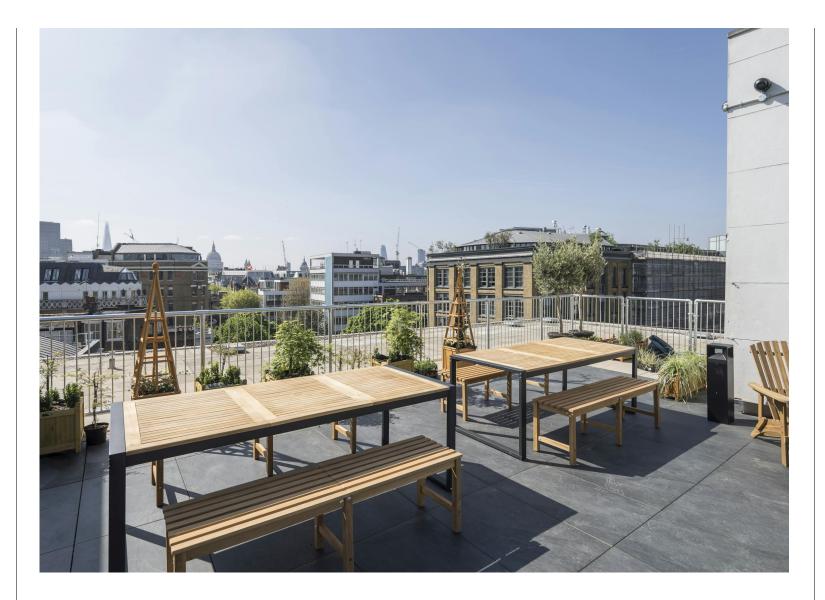

#### **Amenities**

- CAT A finish throughout to a high quality
- **–** Comprehensive refurbishment
- Multiple demised terraces
- Demised roof terrace on the 3rd floor
- **–** Communal roof terrace
- New metal tile raised floor
- New modern light fittings
- Underfloor air conditioning system
- Communal courtyard
- **-** Feature concrete soffit
- New WC's and Shower facilities
- Fully DDA compliant

## **Description**

The remaining space, spanning 17,144 Ft² across the 2nd and 3rd floors, offers a unique opportunity to join a dynamic business community. No. 42 offers comprehensively refurbished workspace, positioned in St John's Square, the heart of Clerkenwell. The building is neatly set in a courtyard environment with significant presence in St Johns Square, No.42 offers flagship workspace in a location steeped in heritage, surrounded by companies invested in crafting the future.