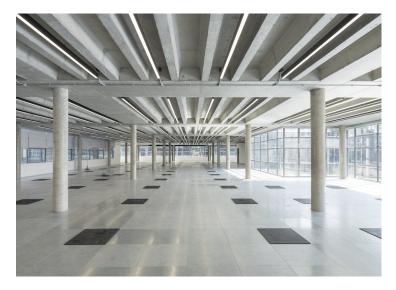

#### **Amenities**

- CAT A finish throughout to a high quality
- **–** Comprehensive refurbishment
- Multiple demised terraces
- Demised roof terrace on the 3rd floor
- **–** Communal roof terrace
- New metal tile raised floor
- New modern light fittings
- Underfloor air conditioning system
- Communal courtyard
- **-** Feature concrete soffit
- New WC's and Shower facilities
- Fully DDA compliant

## **Description**

The remaining space, spanning 17,144 Ft² across the 2nd and 3rd floors, offers a unique opportunity to join a dynamic business community. No. 42 offers comprehensively refurbished workspace, positioned in St John's Square, the heart of Clerkenwell. The building is neatly set in a courtyard environment with significant presence in St Johns Square, No.42 offers flagship workspace in a location steeped in heritage, surrounded by companies invested in crafting the future.