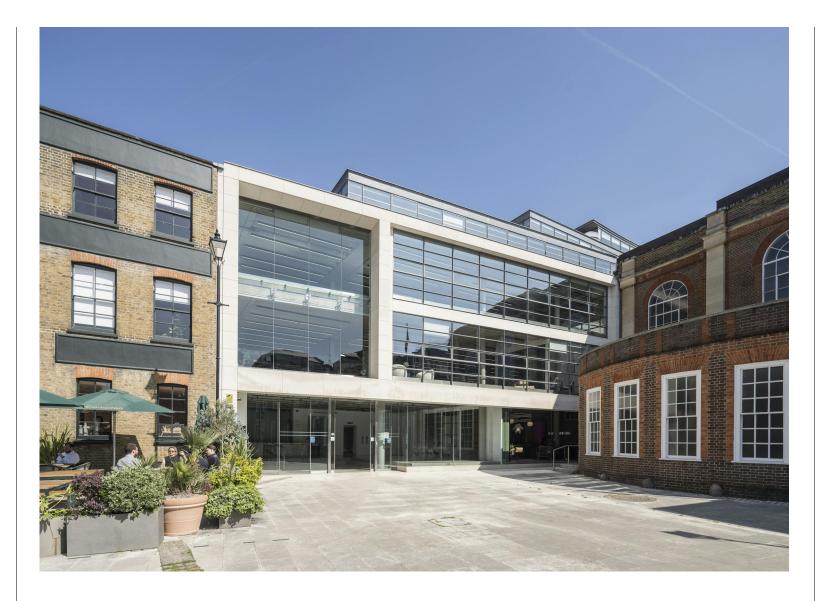

# Compton Clerkenwell 42 St. John's Square EC1M 4EB With its architecturally inspiring design and idyllic setting, this building sits in Farringdon's iconic St. John's Square. For Rent 7,941 to 17,144 ft <sup>2</sup> 020 7101 2020 compton.london

#### Location

The building is located in the norther quarter of St John's Square, a square born from a humanitarian institution, shaped by industry and revived for business of today and the future. No.42 sits within a short walk of Farringdon Station, home of the London Underground, Thameslink and the new Elizabeth Line. The building is the capitals hub for design and creative businesses, providing links to the West End and Heathrow in quicker times than ever before.

## **Description**

The remaining space, spanning 17,144 Ft² across the 2nd and 3rd floors, offers a unique opportunity to join a dynamic business community. No. 42 offers comprehensively refurbished workspace, positioned in St John's Square, the heart of Clerkenwell. The building is neatly set in a courtyard environment with significant presence in St Johns Square, No.42 offers flagship workspace in a location steeped in heritage, surrounded by companies invested in crafting the future.