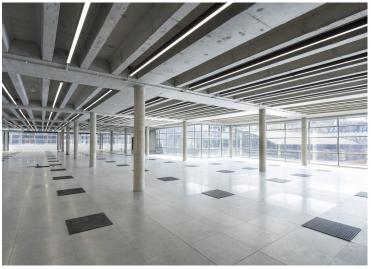

#### **Amenities**

- CAT A finish throughout to a high quality
- **–** Comprehensive refurbishment
- Multiple demised terraces
- Demised roof terrace on the 3rd floor
- **–** Communal roof terrace
- New metal tile raised floor
- New modern light fittings
- Underfloor air conditioning system
- Communal courtyard
- **-** Feature concrete soffit
- New WC's and Shower facilities
- Fully DDA compliant

## **Description**

The remaining space, spanning 17,144 Ft² across the 2nd and 3rd floors, offers a unique opportunity to join a dynamic business community. No. 42 offers comprehensively refurbished workspace, positioned in St John's Square, the heart of Clerkenwell. The building is neatly set in a courtyard environment with significant presence in St Johns Square, No.42 offers flagship workspace in a location steeped in heritage, surrounded by companies invested in crafting the future.