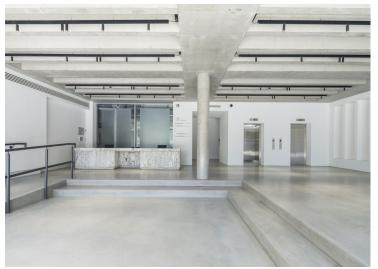

#### **Amenities**

- CAT A finish throughout to a high quality
- **–** Comprehensive refurbishment
- Multiple demised terraces
- Demised roof terrace on the 3rd floor
- **–** Communal roof terrace
- New metal tile raised floor
- New modern light fittings
- Underfloor air conditioning system
- Communal courtyard
- **-** Feature concrete soffit
- New WC's and Shower facilities
- Fully DDA compliant

## **Description**

The remaining space, spanning 17,144 Ft² across the 2nd and 3rd floors, offers a unique opportunity to join a dynamic business community. No. 42 offers comprehensively refurbished workspace, positioned in St John's Square, the heart of Clerkenwell. The building is neatly set in a courtyard environment with significant presence in St Johns Square, No.42 offers flagship workspace in a location steeped in heritage, surrounded by companies invested in crafting the future.