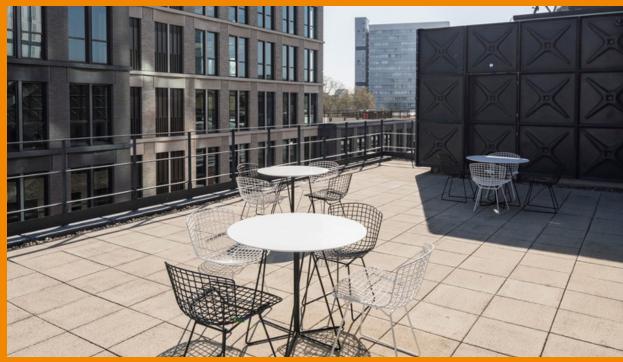

## Furnished + Flexible office space ready for occupation on the 3rd floor.

- Warehouse style low rise building
- Bright and creative open plan workspace
- Shower facilities and communal bike storage in the basement of 1 Old Street Yard
- **Campus courtyard**
- Communal roof terrace for 3 Old Street Yard occupiers
- **Dedicated reception**
- Access to DL/28, directly opposite 3 Old Street Yard at The Featherstone Building
- **24-hour access with on-site security**
- ► Loading bay operating 7am-7pm (entrance on Mallow Street)
- **EPC** Rating 'B'

Campus courtyard

Communal roof terrace