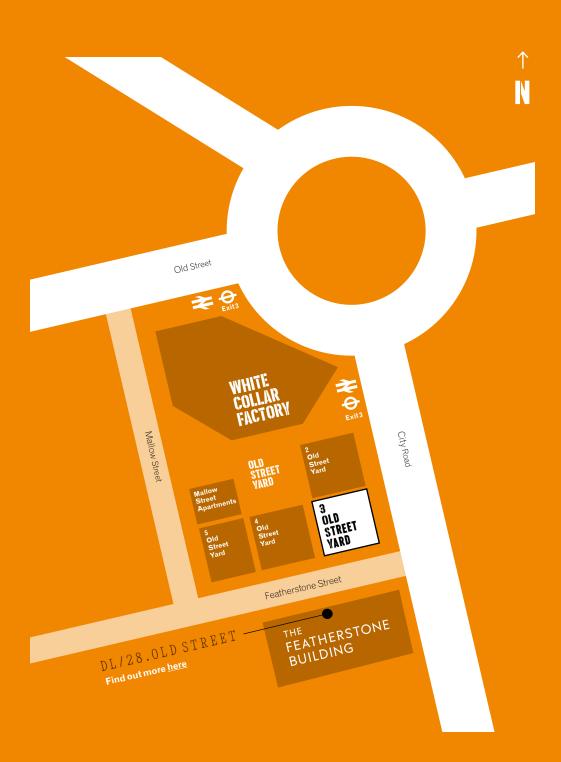

## WELCOME TO OLD STREET YARD

Positioned right next to the roundabout, Old Street Yard is a network of low-rise, old and new warehouse-style buildings surrounding the iconic White Collar Factory. The thriving campus offers a vibrant social, wellbeing and food scene and a central courtyard with seating and public art.

Less than a minute's walk away is Old Street underground station, where you can access the Northern Line and National Rail. The Elizabeth line is accessible from Liverpool Street station via Moorgate station, just two minutes away on the Northern line or an eight-minute walk.