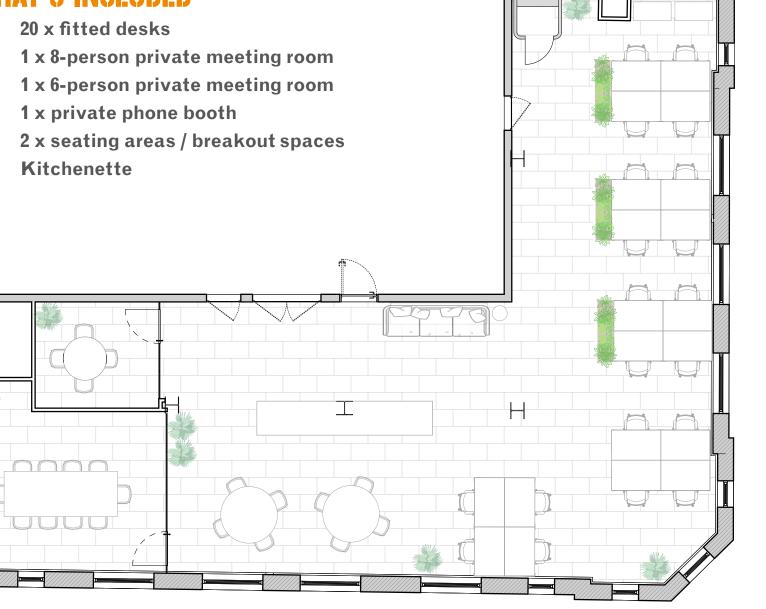

# **3RD FLOOR**

SIZE

1,900 sq ft / 177 sq m

## WHAT'S INCLUDED

- **1 x 6-person private meeting room**
- 6 **1** x private phone booth