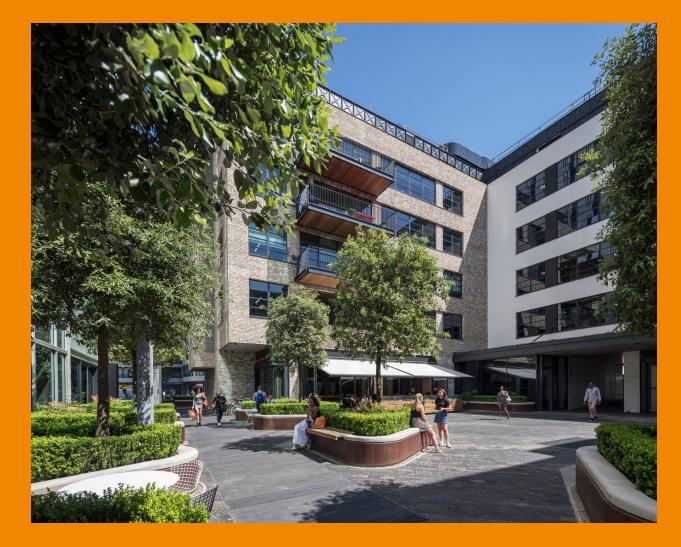

## WELCOME TO OLD STREET YARD

Positioned right next to the roundabout, Old Street Yard is a network of low-rise, old and new warehouse-style buildings surrounding the iconic White Collar Factory. The thriving campus offers a vibrant social, wellbeing and food scene and a central courtyard with seating and public art.

Campus courtyard

Communal roof terrace