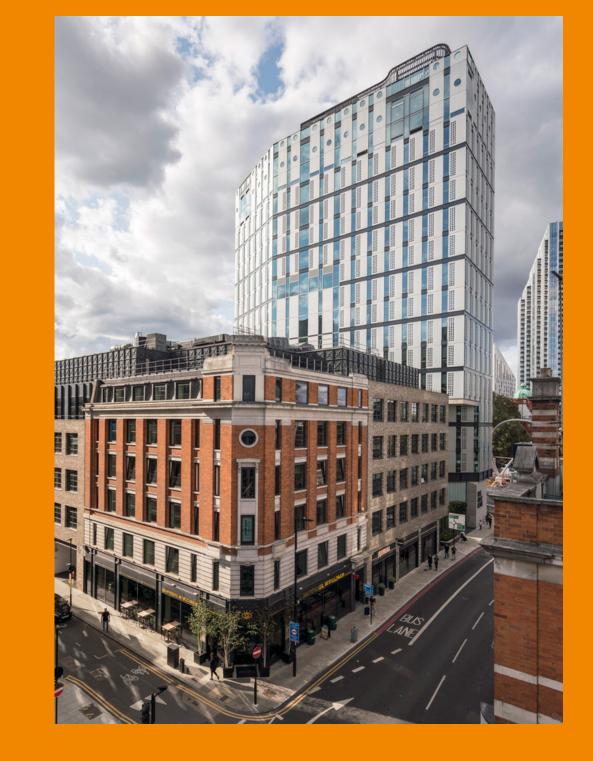

## WELCOME TO OLD STREET YARD

Positioned right next to the roundabout, Old Street Yard is a network of low-rise, old and new warehouse-style buildings surrounding the iconic White Collar Factory. The thriving campus offers a vibrant social, wellbeing and food scene and a central courtyard with seating and public art.