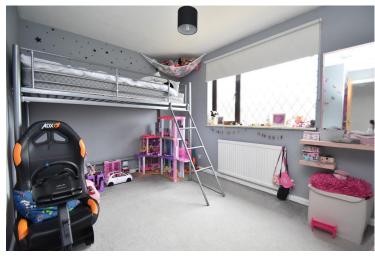

**LANDING** Doors off to bedrooms, bathroom and cupboard. Double glazed window to rear.

BEDROOM ONE 11' 7" x 8' 4" (3.53m x

**2.54m)** Double glazed window to front, doors to built in wardrobe.

BEDROOM TWO 11' 3" x 8' 3" (3.43m x

**2.51m)** Double glazed window to front, doors to built in wardrobe.

BEDROOM THREE 8' 1" x 5' 11" (2.46m x

**1.8m)** Double glazed window to rear.

BATHROOM 8' 5" x 5' 11" (2.57m x 1.8m)

Double glazed window to rear, panelled bath with taps and shower attachment over, close coupled w/c, pedestal wash hand basin with taps over.