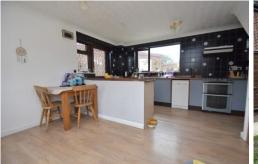

**4.44m)** Double glazed window to front aspect, double glazed sliding doors to rear.

KITCHEN/DINER 14' 9" x 14' 7" (4.5m x

**4.44m)** Double glazed window to front and rear, door and double glazed window to side. Fitted base units with work surfaces over, space and plumbing for white goods. Space for dining room table. Door to understairs cupboard.