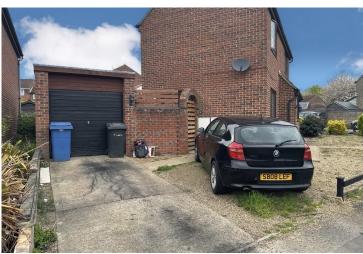

**OUTSIDE** The front of the property is laid to shingle with mature shrubs and enclosed by a timber knee rail fence. To the side is a driveway providing off road parking and vehicular access to the garage. Side gate to rear garden.