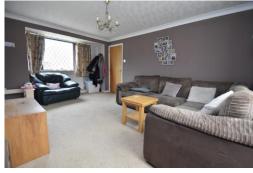

#### Description

Approximate Room Sizes

**ENTRANCE HALL** Door leads into entrance hall, with further doors off to sitting room and kitchen/diner. Stairs ascending to first floor landing.

**SITTING ROOM 16' 8" x 14' 7" (5.08m x** 

**4.44m)** Double glazed window to front aspect, double glazed sliding doors to rear.

KITCHEN/DINER 14' 9" x 14' 7" (4.5m x

**4.44m)** Double glazed window to front and rear, door and double glazed window to side. Fitted base units with work surfaces over, space and plumbing for white goods. Space for dining room table. Door to understairs cupboard.