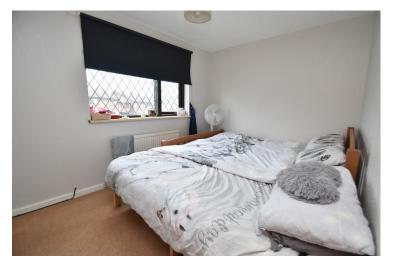

**LANDING** Doors off to bedrooms, bathroom and cupboard. Double glazed window to rear.

BEDROOM ONE 11' 7" x 8' 4" (3.53m x

**2.54m)** Double glazed window to front, doors to built in wardrobe.

BEDROOM TWO 11' 3" x 8' 3" (3.43m x

**2.51m)** Double glazed window to front, doors to built in wardrobe.

BEDROOM THREE 8' 1" x 5' 11" (2.46m x

**1.8m)** Double glazed window to rear.

BATHROOM 8' 5" x 5' 11" (2.57m x 1.8m)

Double glazed window to rear, panelled bath with taps and shower attachment over, close coupled w/c, pedestal wash hand basin with taps over.