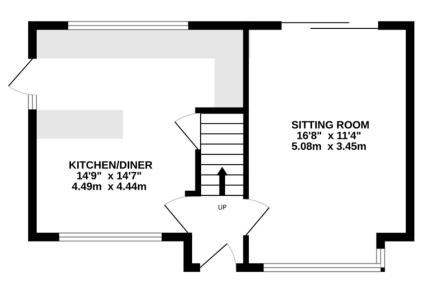

#### Description

Approximate Room Sizes

**ENTRANCE HALL** Door leads into entrance hall, with further doors off to sitting room and kitchen/diner. Stairs ascending to first floor landing.

**SITTING ROOM 16' 8" x 14' 7" (5.08m x** 

**4.44m)** Double glazed window to front aspect, double glazed sliding doors to rear.

KITCHEN/DINER 14' 9" x 14' 7" (4.5m x

**4.44m)** Double glazed window to front and rear, door and double glazed window to side. Fitted base units with work surfaces over, space and plumbing for white goods. Space for dining room table. Door to understairs cupboard.

**GROUND FLOOR** 407 sq.ft. (37.8 sq.m.) approx.

1ST FLOOR 379 sq.ft. (35.2 sq.m.) approx.

TOTAL FLOOR AREA: 787 sq.ft. (73.1 sq.m.) approx.

empt has been made to ensure the accuracy of the floorplan contained here, measurement was, rooms and any other items are approximate and no responsibility is taken for any error is-statement. This plan is for illustrative purposes only and should be used as such by any the statement.