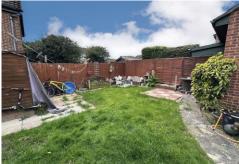

**OUTSIDE** The front of the property is laid to shingle with mature shrubs and enclosed by a timber knee rail fence. To the side is a driveway providing off road parking and vehicular access to the garage. Side gate to rear garden.

The rear garden commences with a paved patio area covered by a pergola, the remainder is laid to lawn with a further patio area to rear. Timber shed to remain. Service door to rear of garage. All enclosed by wood panel fencing.