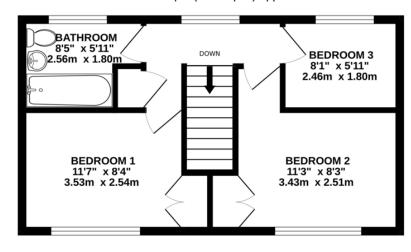

**LANDING** Doors off to bedrooms, bathroom and cupboard. Double glazed window to rear.

BEDROOM ONE 11' 7" x 8' 4" (3.53m x

**2.54m)** Double glazed window to front, doors to built in wardrobe.

BEDROOM TWO 11' 3" x 8' 3" (3.43m x

**2.51m)** Double glazed window to front, doors to built in wardrobe.

BEDROOM THREE 8' 1" x 5' 11" (2.46m x

**1.8m)** Double glazed window to rear.

BATHROOM 8' 5" x 5' 11" (2.57m x 1.8m)

Double glazed window to rear, panelled bath with taps and shower attachment over, close coupled w/c, pedestal wash hand basin with taps over.

**GROUND FLOOR** 407 sq.ft. (37.8 sq.m.) approx.

1ST FLOOR 379 sq.ft. (35.2 sq.m.) approx.

TOTAL FLOOR AREA: 787 sq.ft. (73.1 sq.m.) approx.

empt has been made to ensure the accuracy of the floorplan contained here, measurement was, rooms and any other items are approximate and no responsibility is taken for any error is-statement. This plan is for illustrative purposes only and should be used as such by any the statement.