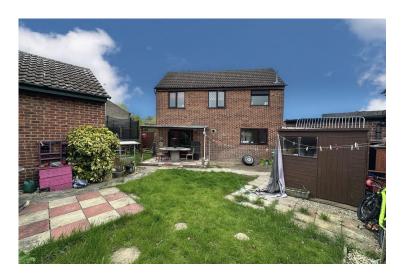

**OUTSIDE** The front of the property is laid to shingle with mature shrubs and enclosed by a timber knee rail fence. To the side is a driveway providing off road parking and vehicular access to the garage. Side gate to rear garden.

The rear garden commences with a paved patio area covered by a pergola, the remainder is laid to lawn with a further patio area to rear. Timber shed to remain. Service door to rear of garage. All enclosed by wood panel fencing.