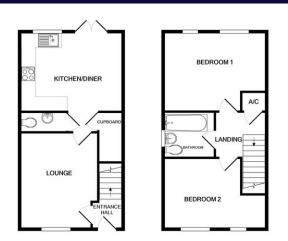

## Bychoice Bychoice

Approximate Room Sizes ENTRANCE HALL

LOUNGE 13' 5" x 10' 9" (4.1m x 3.3m)

KITCHEN/DINER 14' 5" x 11' 1" (4.4m x 3.4m) A modern kitchen with a range of base and wall units. Roll edge work surfaces with inset single bowl and drainer sink unit. Integrated hob, cooker and extractor and fridge/freezer.

WC

FIRST FLOOR LANDING

BEDROOM 1 14' 5" x 11' 1" (4.4m x 3.4m)

BEDROOM 2 14' 5" x 9' 10" (4.4m x 3.0m)

BATHROOM White suite comprising of a close coupled wc, pedestal wash hand basin, panelled bath with shower over. radiator and complimentary tiling

GROUND FLOOR

1ST FLOOR

Whils every attempt has been made to ensure the accuracy of the floor plan contained here, measurements of doors, widows, croors and any or where items are approximate and no responsibility is taken for any error, orisission, or mis-statement. This plan is for illustrative purposes only and should be used as such by any prospective purchaser. The services, systems and applications shown have no ben tested and no guarantee as to their operationality or efficiency; can be given.