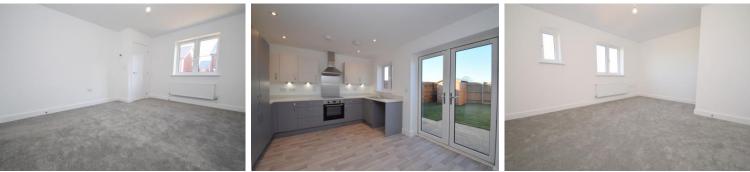

## Bychoice Bychoice

Approximate Room Sizes ENTRANCE HALL

LOUNGE 13' 5" x 10' 9" (4.1m x 3.3m)

KITCHEN/DINER 14' 5" x 11' 1" (4.4m x 3.4m) A modern kitchen with a range of base and wall units. Roll edge work surfaces with inset single bowl and drainer sink unit. Integrated hob, cooker and extractor and fridge/freezer.

WC

FIRST FLOOR LANDING

BEDROOM 1 14' 5" x 11' 1" (4.4m x 3.4m)

BEDROOM 2 14' 5" x 9' 10" (4.4m x 3.0m)

BATHROOM White suite comprising of a close coupled wc, pedestal wash hand basin, panelled bath with shower over. radiator and complimentary tiling