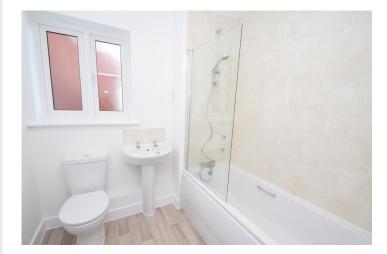

WC

FIRST FLOOR LANDING

BEDROOM 1 14' 5" x 11' 1" (4.4m x 3.4m)

BEDROOM 2 14' 5" x 9' 10" (4.4m x 3.0m)

BATHROOM White suite comprising of a close coupled wc, pedestal wash hand basin, panelled bath with shower over. radiator and complimentary tiling