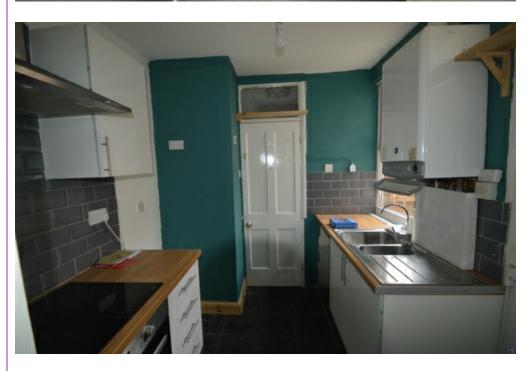

# **Description**

## **Specification**

**GROUND FLOOR** 

**Entrance Hallway** 

Entrance vestibule and hallway leading to bedrooms and living room

**Living Room** 

Spacious living room, leading to kitchen.

Kitchen

Compact but functional kitchen with a range of wall and base units. Access to rear yard.