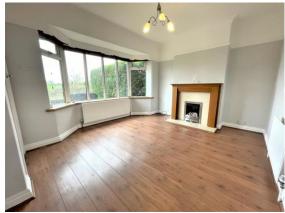

#### GENERAL DESCRIPTION

A beautifully presented and modernised mature three bedroom bay fronted mid town house situated in a popular semi rural residential area of Pudsey. The property will be of particular interest to professionals and families and benefits from: gas central heating with combination boiler; uPVC double glazing; modern white ribbed breakfast kitchen; luxury three piece bathroom with main shower over bath; lawned gardens front and rear; garden shed with power; long distance views; security alarm; on street parking. Briefly comprising: entrance hall, lounge with laminate flooring and feature fireplace; modern kitchen; staircase and landing: two double bedrooms; single bedroom; three piece bathroom with mains shower over bath; lawned gardens to front and rear. Offers good commuting access to Leeds and Bradford and an early inspection is recommended to appreciate the size, location and presentation of the accommodation on offer. No chain Please note the property is currently tenanted.

#### ROOM MEASUREMENTS

ENTRANCE HALL 4' 6" x 3' 6" (1.37m x 1.07m) max LOUNGE 13' 0" x 11' 7" (3.96m x 3.53m) max BREAKFAST KITCHEN 16' 1" x 10' 0" (4.9m x 3.05m) max STAIRCASE & LANDING 6' 1" x 3' 0" (1.85m x 0.91m)