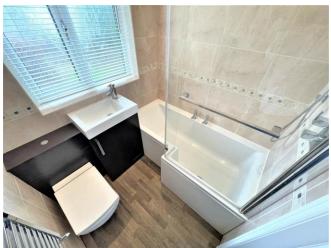

**DOUBLE BEDROOM 1** 11' 2" x 10' 0" (3.4m x 3.05m) max

**DOUBLE BEDROOM 2** 10' 0" x 8' 11" (3.05m x 2.72m)

**BEDROOM 3 / STUDY** 8' 0" x 5' 11" (2.44m x 1.8m) **BATHROOM** 5' 10" x 5' 6" (1.78m x 1.68m)