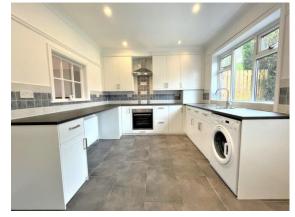

#### GENERAL DESCRIPTION

A beautifully presented and modernised mature three bedroom bay fronted mid town house situated in a popular semi rural residential area of Pudsey. The property will be of particular interest to professionals and families and benefits from: gas central heating with combination boiler; uPVC double glazing; modern white ribbed breakfast kitchen; luxury three piece bathroom with main shower over bath; lawned gardens front and rear; garden shed with power; long distance views; security alarm; on street parking. Briefly comprising: entrance hall, lounge with laminate flooring and feature fireplace; modern kitchen; staircase and landing: two double bedrooms; single bedroom; three piece bathroom with mains shower over bath; lawned gardens to front and rear. Offers good commuting access to Leeds and Bradford and an early inspection is recommended to appreciate the size, location and presentation of the accommodation on offer. No chain Please note the property is currently tenanted.

#### ROOM MEASUREMENTS

ENTRANCE HALL 4' 6" x 3' 6" (1.37m x 1.07m) max LOUNGE 13' 0" x 11' 7" (3.96m x 3.53m) max BREAKFAST KITCHEN 16' 1" x 10' 0" (4.9m x 3.05m) max STAIRCASE & LANDING 6' 1" x 3' 0" (1.85m x 0.91m)