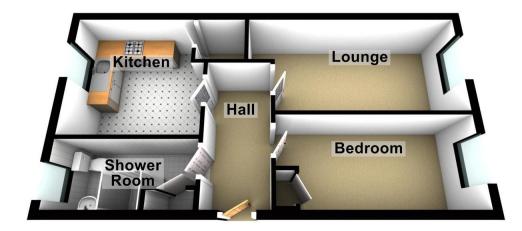

## Floorplans

**Second Floor** 

#### Property Room Sizes

HALL 8' 8" X 4' 1" (2.64M X 1.24M) LOUNGE 16' 5" X 10' 1" (5M X 3.07M) KITCHEN 8' 8" X 8' 3" (2.64M X 2.51M) SHOWER ROOM 8' 6" X 5' (2.59M X 1.52M)

PLEASE NOTE: These particulars whilst believed to be accurate are set out as a general outline only for guidance and do not constitute any part of an offer or contract intending, purchasers should not rely on them as statements or representations of fact, but must satisfy themselves by inspection or otherwise as to their accuracy. No person in this firm's employment has the authority to make or give representation or warranty in respect of the property. All room sizes are approximate and for general guidance only. They cannot be relied upon for fitting carpets, furniture etc.