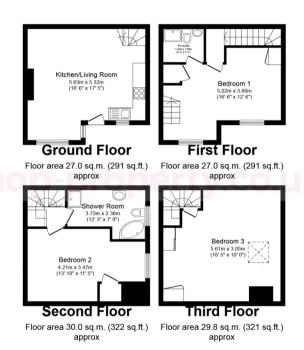

Total floor area 113.9 sq.m. (1,226 sq.ft.) approx

This floor plan is for illustration purposes only and may not be representative of the property. The position and size of doors, windows and other features are approximate. Unauthorized reproduction prohibited. © PropertyBOX