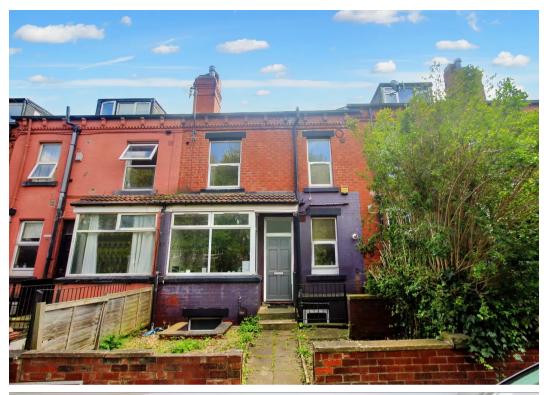

13 Talbot Avenue, Leeds - LS4 2PG £216,000

## 13 Talbot Avenue

Leeds, Leeds

\*\*ATTENTION INVESTORS\*\* HOP are pleased to present this modern, well presented 3 bedroom terrace property in idyllic Burley location. This ready-made investment offers an excellent opportunity, with tenants already secured from July 23 achieving a 7.4% yield at £1365pcm.

Council Tax band: A

Tenure: Freehold

- Idyllic Burley location
- HOP Managed Property
- EPC D
- Modern Kitchen
- Two Modern Bathrooms
- Three Double Bedrooms
- Investment Opportunity
- Rented Until July 2024