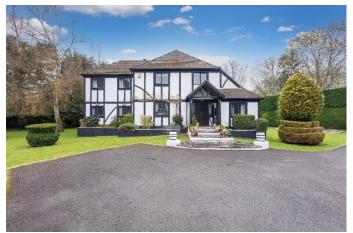

## GIUDE PRICE: £1,500,000 FREEHOLD

An attractive four-bedroom detached character property sitting on a plot of approximately two thirds of an acre at the end of a cul-de-sac in one of Maidenhead's most desirable locations close to the Thames at Boulters Lock. Now in need of some internal modernisation, this substantial property offers great scope to extend or re-build giving potential buyers an opportunity to create a dream home subject to the necessary planning consents. The property currently features three reception rooms, generous kitchen, utility room, master bedroom with en-suite, stunning extensive gardens with summer house and swimming pool, workshop and driveway for ten plus cars with a detached double garage. This rarely available property is within easy reach of Maidenhead town centre and railway station (Elizabeth Line).

\*DETACHED CHARACTER PROPERTY \*QUIET CUL-DE-SAC \*EASY REACH OF TOWN & STATION \*LARGE PLOT OF CIRCA TWO THIRDS OF AN ACRE \*FOUR BEDROOMS \*FAMILY BATHROOM & EN-SUITE \*THREE RECEPTION ROOMS \*DETACHED DOUBLE GARAGE \*PARKING FOR SEVERAL VEHICLES \*STUNNING GARDENS WITH SWIMMING POOL \*SOUGHT AFTER RIVER AREA \*EASY REACH OF TOWN & STATION \*EPC RATING D