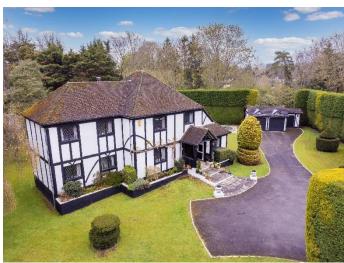

## GIUDE PRICE: £1,500,000 FREEHOLD

An attractive four-bedroom detached character property sitting on a plot of approximately two thirds of an acre at the end of a cul-de-sac in one of Maidenhead's most desirable locations close to the Thames at Boulters Lock. Now in need of some internal modernisation, this substantial property offers great scope to extend or re-build giving potential buyers an opportunity to create a dream home subject to the necessary planning consents. The property currently features three reception rooms, generous kitchen, utility room, master bedroom with en-suite, stunning extensive gardens with summer house and swimming pool, workshop and driveway for ten plus cars with a detached double garage. This rarely available property is within easy reach of Maidenhead town centre and railway station (Elizabeth Line).

\*DETACHED CHARACTER PROPERTY \*QUIET CUL-DE-SAC \*EASY REACH OF TOWN & STATION \*LARGE PLOT OF CIRCA TWO THIRDS OF AN ACRE \*FOUR BEDROOMS \*FAMILY BATHROOM & EN-SUITE \*THREE RECEPTION ROOMS \*DETACHED DOUBLE GARAGE \*PARKING FOR SEVERAL VEHICLES \*STUNNING GARDENS WITH SWIMMING POOL \*SOUGHT AFTER RIVER AREA \*EASY REACH OF TOWN & STATION \*EPC RATING D