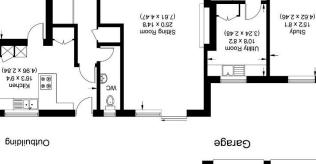

## Lock Avenue

Garage Area 36.24 sq m / 390.08 sq ft (Excluding Garage & Outbuilding & Eaves) Approximate Gross Internal Area 186.63 sq m / 2008.86 sq ft

If ps 60.38 \ m ps 09.7 sanA gniblindtuO

(5.46 x 2.70)

01'8 x 11'71

11.10 × 6.8

First Floor Ground Floor

Illustration for identification purposes only,

measurements are approximate, not to scale.

braxtons.co.uk

Email: property@braxtons.co.uk

Tel: 01628 674234 Fax: 01628 785432