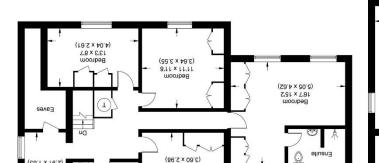

## Lock Avenue

Garage Area 36.24 sq m / 390.08 sq ft (Excluding Garage & Outbuilding & Eaves) Approximate Gross Internal Area 186.63 sq m / 2008.86 sq ft

If ps 60.38 \ m ps 09.7 sanA gniblindtuO

(5.46 x 2.70)

01'8 x 11'71

11.10 × 6.8

First Floor Ground Floor

Illustration for identification purposes only,

measurements are approximate, not to scale.

braxtons.co.uk

Email: property@braxtons.co.uk

Tel: 01628 674234 Fax: 01628 785432