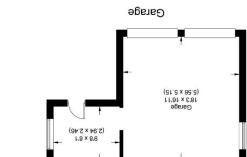

## Lock Avenue

Garage Area 36.24 sq m / 390.08 sq ft (Excluding Garage & Outbuilding & Eaves) Approximate Gross Internal Area 186.63 sq m / 2008.86 sq ft

If ps 60.38 \ m ps 09.7 sanA gniblindtuO

(5.46 x 2.70)

01'8 x 11'71

11.10 × 6.8

First Floor Ground Floor

Illustration for identification purposes only,

measurements are approximate, not to scale.

braxtons.co.uk

Email: property@braxtons.co.uk

Tel: 01628 674234 Fax: 01628 785432