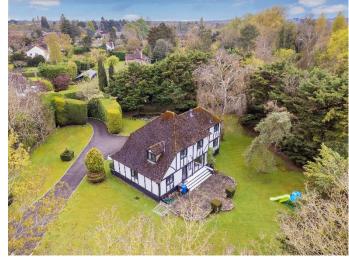

## GIUDE PRICE: £1,500,000 FREEHOLD

An attractive four-bedroom detached character property sitting on a plot of approximately two thirds of an acre at the end of a cul-de-sac in one of Maidenhead's most desirable locations close to the Thames at Boulters Lock. Now in need of some internal modernisation, this substantial property offers great scope to extend or re-build giving potential buyers an opportunity to create a dream home subject to the necessary planning consents. The property currently features three reception rooms, generous kitchen, utility room, master bedroom with en-suite, stunning extensive gardens with summer house and swimming pool, workshop and driveway for ten plus cars with a detached double garage. This rarely available property is within easy reach of Maidenhead town centre and railway station (Elizabeth Line).

\*DETACHED CHARACTER PROPERTY \*QUIET CUL-DE-SAC \*EASY REACH OF TOWN & STATION \*LARGE PLOT OF CIRCA TWO THIRDS OF AN ACRE \*FOUR BEDROOMS \*FAMILY BATHROOM & EN-SUITE \*THREE RECEPTION ROOMS \*DETACHED DOUBLE GARAGE \*PARKING FOR SEVERAL VEHICLES \*STUNNING GARDENS WITH SWIMMING POOL \*SOUGHT AFTER RIVER AREA \*EASY REACH OF TOWN & STATION \*EPC RATING D