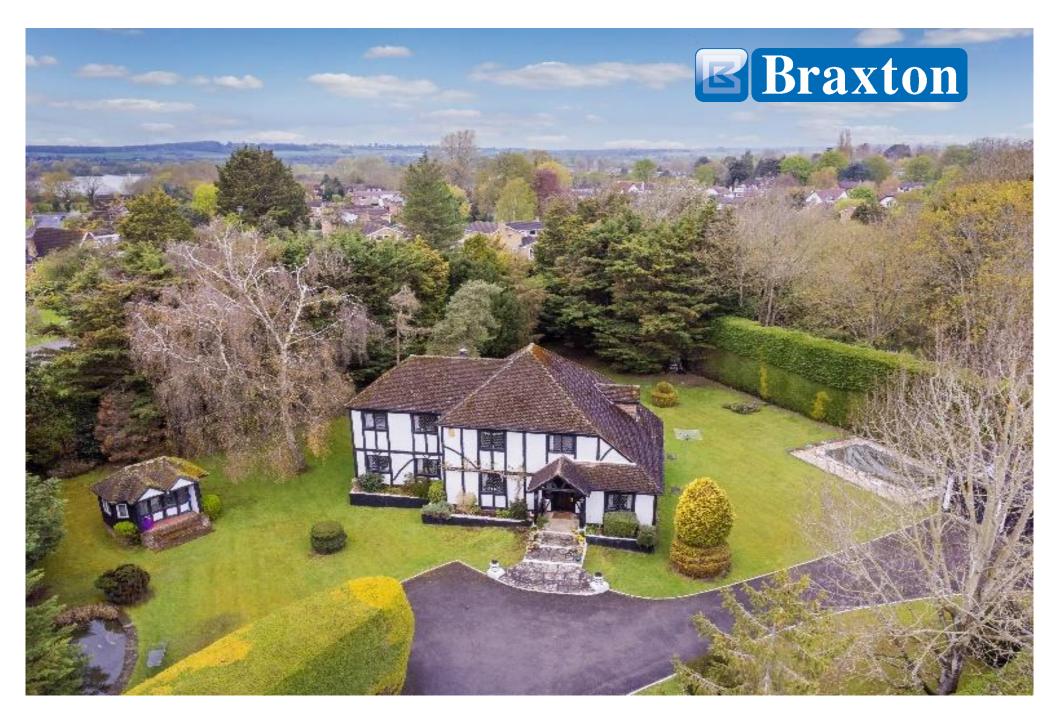

## GIUDE PRICE: £1,500,000 FREEHOLD

An attractive four-bedroom detached character property sitting on a plot of approximately two thirds of an acre at the end of a cul-de-sac in one of Maidenhead's most desirable locations close to the Thames at Boulters Lock. Now in need of some internal modernisation, this substantial property offers great scope to extend or re-build giving potential buyers an opportunity to create a dream home subject to the necessary planning consents. The property currently features three reception rooms, generous kitchen, utility room, master bedroom with en-suite, stunning extensive gardens with summer house and swimming pool, workshop and driveway for ten plus cars with a detached double garage. This rarely available property is within easy reach of Maidenhead town centre and railway station (Elizabeth Line).

\*DETACHED CHARACTER PROPERTY \*QUIET CUL-DE-SAC \*EASY REACH OF TOWN & STATION \*LARGE PLOT OF CIRCA TWO THIRDS OF AN ACRE \*FOUR BEDROOMS \*FAMILY BATHROOM & EN-SUITE \*THREE RECEPTION ROOMS \*DETACHED DOUBLE GARAGE \*PARKING FOR SEVERAL VEHICLES \*STUNNING GARDENS WITH SWIMMING POOL \*SOUGHT AFTER RIVER AREA \*EASY REACH OF TOWN & STATION \*EPC RATING D