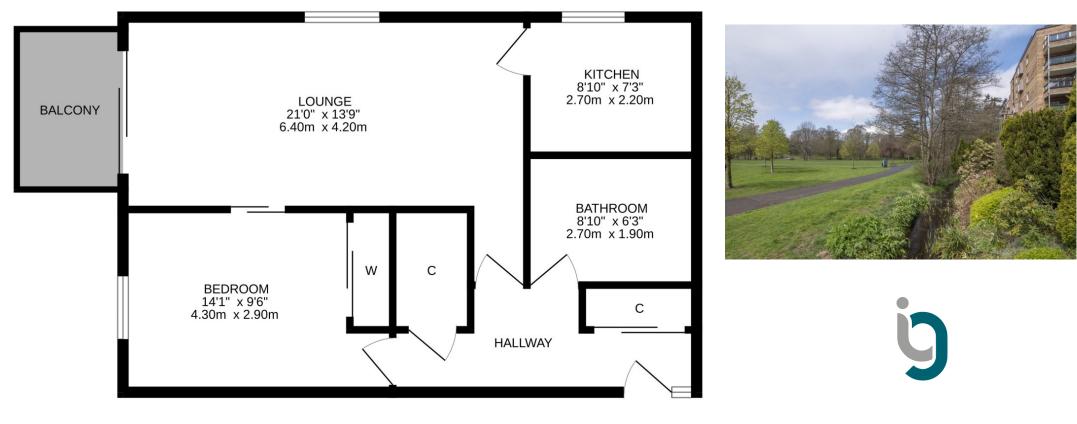

## 21 Park Manor, Crieff, PH7 4LJ

We are delighted to offer for sale this one bedroom first floor apartment situated in a sought after development overlooking Macrosty Park, within the ever popular market town of Crieff. A bright flat with great views over the park & presented in move-in condition. The generously sized layout comprises; ENTRANCE HALL with good storage, LOUNGE with BALCONY overlooking the park, fitted KITCHEN, ONE DOUBLE BEDROOM and BATHROOM with shower over the bath. The flat benefits from electric heating and is fully double glazed.