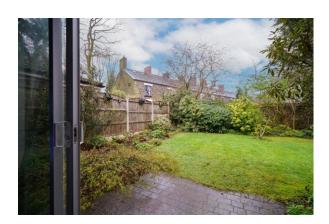

**Step Outside**- a concrete imprint patio greets you as you step into the rear garden, perfect to set up your garden furniture and BBQ, it leads to your generous sized lawneds, ideal for the kids to play. Its well stocked with mature plants, shrubs and mature trees to give privacy. To the front is a generous sized driveway leading to the fabulous double detached garage

# Outside

**Additional External Pictures** 

**Double Detached Garage** 