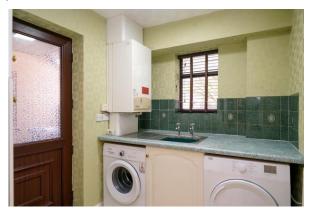

**Step Inside**- into the entrance hallway, stairs lead up to your first floor but first let's see what the downstairs has to offer. The lounge has a lovely big window to the front and a fireplace takes centre stage and will keep this room cosy and warm. Sliding patio doors present views over the rear garden. The breakfast-kitchen, with white fitted wall and floor units, including hob with oven below. It has a built in microwave and integrated fridge/freezer. Just off the kitchen is a useful utility room, plumbed for your washing machine and dryer plus a sink unit. It also houses the boiler and a pvc door leads outside. Next to your kitchen is your dining room (these two rooms have scope to be opened up into one big kitchen-family room if desired)

# **Utility Room**