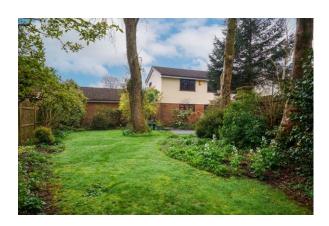

**Step Outside**- a concrete imprint patio greets you as you step into the rear garden, perfect to set up your garden furniture and BBQ, it leads to your generous sized lawneds, ideal for the kids to play. Its well stocked with mature plants, shrubs and mature trees to give privacy. To the front is a generous sized driveway leading to the fabulous double detached garage