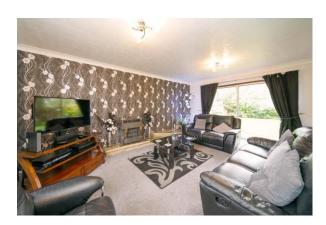

**Step Inside**- into the entrance hallway, stairs lead up to your first floor but first let's see what the downstairs has to offer. The lounge has a lovely big window to the front and a fireplace takes centre stage and will keep this room cosy and warm. Sliding patio doors present views over the rear garden. The breakfast-kitchen, with white fitted wall and floor units, including hob with oven below. It has a built in microwave and integrated fridge/freezer. Just off the kitchen is a useful utility room, plumbed for your washing machine and dryer plus a sink unit. It also houses the boiler and a pvc door leads outside. Next to your kitchen is your dining room (these two rooms have scope to be opened up into one big kitchen-family room if desired)

# Lounge