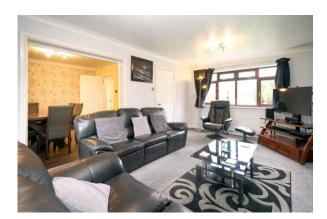

**Step Inside**- into the entrance hallway, stairs lead up to your first floor but first let's see what the downstairs has to offer. The lounge has a lovely big window to the front and a fireplace takes centre stage and will keep this room cosy and warm. Sliding patio doors present views over the rear garden. The breakfast-kitchen, with white fitted wall and floor units, including hob with oven below. It has a built in microwave and integrated fridge/freezer. Just off the kitchen is a useful utility room, plumbed for your washing machine and dryer plus a sink unit. It also houses the boiler and a pvc door leads outside. Next to your kitchen is your dining room (these two rooms have scope to be opened up into one big kitchen-family room if desired)

# **Dining Room**