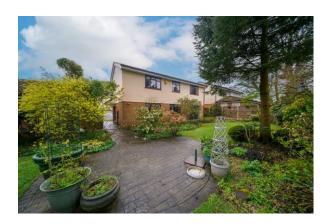

**Step Outside**- a concrete imprint patio greets you as you step into the rear garden, perfect to set up your garden furniture and BBQ, it leads to your generous sized lawneds, ideal for the kids to play. Its well stocked with mature plants, shrubs and mature trees to give privacy. To the front is a generous sized driveway leading to the fabulous double detached garage

# Outside

**Additional External Pictures** 

**Double Detached Garage** 