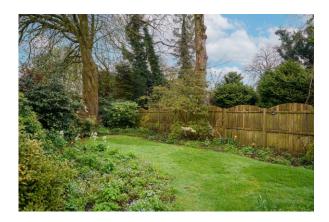

**Step Outside**- a concrete imprint patio greets you as you step into the rear garden, perfect to set up your garden furniture and BBQ, it leads to your generous sized lawneds, ideal for the kids to play. Its well stocked with mature plants, shrubs and mature trees to give privacy. To the front is a generous sized driveway leading to the fabulous double detached garage

# Outside

**Additional External Pictures** 

**Double Detached Garage** 