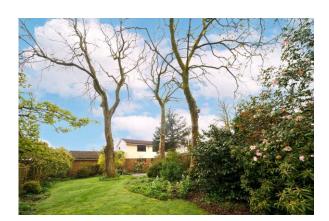

**Step Outside**- a concrete imprint patio greets you as you step into the rear garden, perfect to set up your garden furniture and BBQ, it leads to your generous sized lawneds, ideal for the kids to play. Its well stocked with mature plants, shrubs and mature trees to give privacy. To the front is a generous sized driveway leading to the fabulous double detached garage