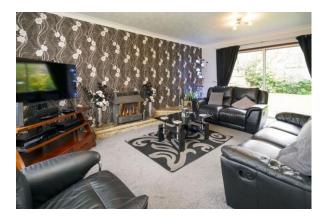

**Step Inside**- into the entrance hallway, stairs lead up to your first floor but first let's see what the downstairs has to offer. The lounge has a lovely big window to the front and a fireplace takes centre stage and will keep this room cosy and warm. Sliding patio doors present views over the rear garden. The breakfast-kitchen, with white fitted wall and floor units, including hob with oven below. It has a built in microwave and integrated fridge/freezer. Just off the kitchen is a useful utility room, plumbed for your washing machine and dryer plus a sink unit. It also houses the boiler and a pvc door leads outside. Next to your kitchen is your dining room (these two rooms have scope to be opened up into one big kitchen-family room if desired)

# Lounge