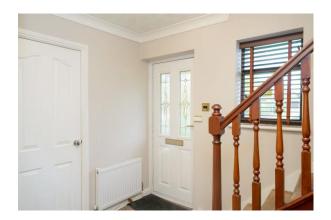

**Step Inside**- into the entrance hallway, stairs lead up to your first floor but first let's see what the downstairs has to offer. The lounge has a lovely big window to the front and a fireplace takes centre stage and will keep this room cosy and warm. Sliding patio doors present views over the rear garden. The breakfast-kitchen, with white fitted wall and floor units, including hob with oven below. It has a built in microwave and integrated fridge/freezer. Just off the kitchen is a useful utility room, plumbed for your washing machine and dryer plus a sink unit. It also houses the boiler and a pvc door leads outside. Next to your kitchen is your dining room (these two rooms have scope to be opened up into one big kitchen-family room if desired)

Retrace your steps back to the entrance hallway passing the handy downstairs toilet to climb the stairs to the first floor.

**Bath Time & Bed-** the first floor landing connects you to four bedrooms and your modern 3 piece family shower room. The main bedroom benefits from a modern fully tiled en-suite shower room and the accommodation is complete with a family bathroom.

# **Entrance Hallway**