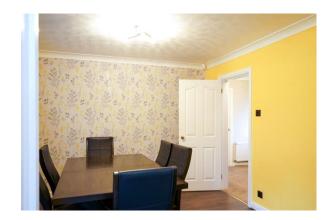

**Step Inside**- into the entrance hallway, stairs lead up to your first floor but first let's see what the downstairs has to offer. The lounge has a lovely big window to the front and a fireplace takes centre stage and will keep this room cosy and warm. Sliding patio doors present views over the rear garden. The breakfast-kitchen, with white fitted wall and floor units, including hob with oven below. It has a built in microwave and integrated fridge/freezer. Just off the kitchen is a useful utility room, plumbed for your washing machine and dryer plus a sink unit. It also houses the boiler and a pvc door leads outside. Next to your kitchen is your dining room (these two rooms have scope to be opened up into one big kitchen-family room if desired)

# **Dining Room**