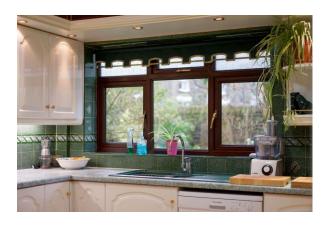

**Step Inside**- into the entrance hallway, stairs lead up to your first floor but first let's see what the downstairs has to offer. The lounge has a lovely big window to the front and a fireplace takes centre stage and will keep this room cosy and warm. Sliding patio doors present views over the rear garden. The breakfast-kitchen, with white fitted wall and floor units, including hob with oven below. It has a built in microwave and integrated fridge/freezer. Just off the kitchen is a useful utility room, plumbed for your washing machine and dryer plus a sink unit. It also houses the boiler and a pvc door leads outside. Next to your kitchen is your dining room (these two rooms have scope to be opened up into one big kitchen-family room if desired)

# Kitchen