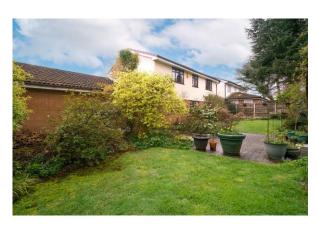

**Step Outside**- a concrete imprint patio greets you as you step into the rear garden, perfect to set up your garden furniture and BBQ, it leads to your generous sized lawneds, ideal for the kids to play. Its well stocked with mature plants, shrubs and mature trees to give privacy. To the front is a generous sized driveway leading to the fabulous double detached garage

# Outside

**Additional External Pictures** 

**Double Detached Garage** 