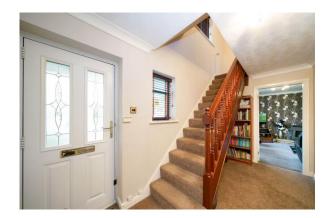

**Step Inside**- into the entrance hallway, stairs lead up to your first floor but first let's see what the downstairs has to offer. The lounge has a lovely big window to the front and a fireplace takes centre stage and will keep this room cosy and warm. Sliding patio doors present views over the rear garden. The breakfast-kitchen, with white fitted wall and floor units, including hob with oven below. It has a built in microwave and integrated fridge/freezer. Just off the kitchen is a useful utility room, plumbed for your washing machine and dryer plus a sink unit. It also houses the boiler and a pvc door leads outside. Next to your kitchen is your dining room (these two rooms have scope to be opened up into one big kitchen-family room if desired)

Retrace your steps back to the entrance hallway passing the handy downstairs toilet to climb the stairs to the first floor.

**Bath Time & Bed-** the first floor landing connects you to four bedrooms and your modern 3 piece family shower room. The main bedroom benefits from a modern fully tiled en-suite shower room and the accommodation is complete with a family bathroom.

# **Entrance Hallway**