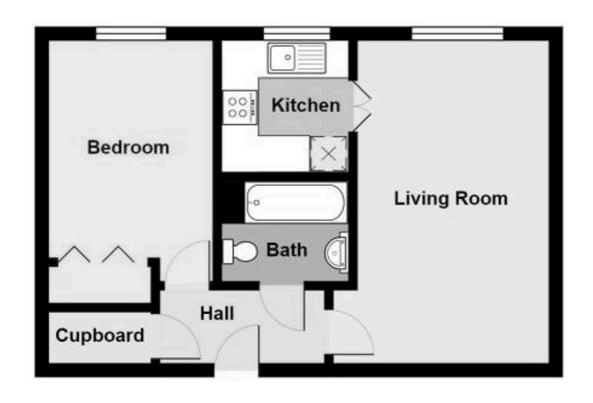

## Hallway

## Lounge/Dining Room

17' 7" x 10' 5" (5.36m x 3.18m)

#### Kitchen

7' 4" x 7' 0" (2.24m x 2.13m)

#### **Bedroom**

14' 5" x 8' 11" (4.39m x 2.73m)

### Bathroom

6' 9" x 5' 8" (2.07m x 1.72m)