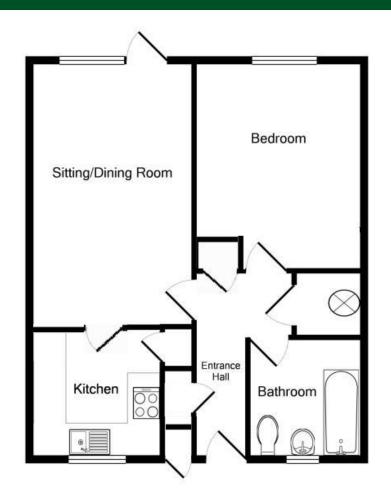

## GRACECHURCH

CHAIN FREE | One Bedroom Flat | Juliet Balcony | Heating Bill Included in Service Charge | MODERN KITCHEN and BATHROOM | Ample Storage and Loft | First Floor...

Gracechurch Property Services are delighted to offer for sale, this recently refurbished, One Bedroom Apartment situated in the Rosedale Estate in West Cheshunt EN7.

The property benefits from a spacious Living Room with Juliet Balcony, MODERN KITCHEN AND BATHROOM and ample storage space throughout, including a loft. The gas central heating costs are included within the yearly service charge assisting with rising heating bills, along with upvc double glazed windows fitted in every room.