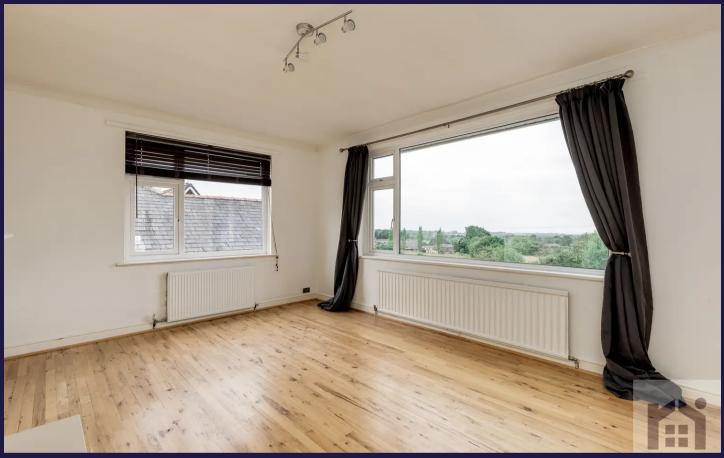

To the rear the garden is very private with patio area and steps leading up to the lawn. The double garage has courtesy door to the side and is a great space for storage and includes light and power.

Back inside there are two spacious double bedrooms, one with another large picture window looking out at the views, and a comfortable single. The three-piece bathroom consists of panelled bath with electric shower over, low level wc and wash hand basin.