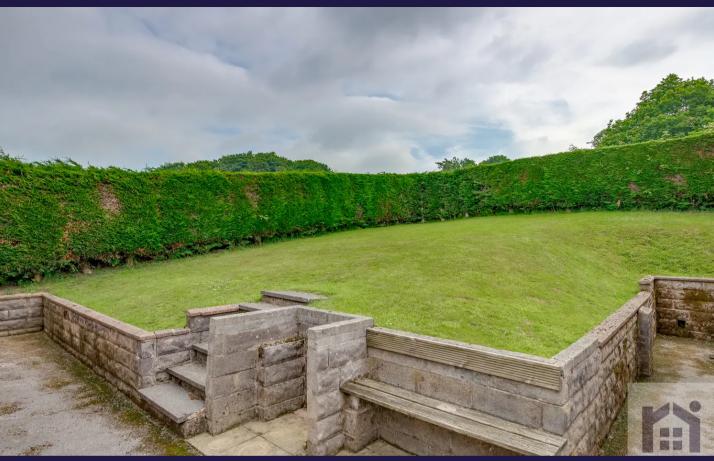

To the rear the garden is very private with patio area and steps leading up to the lawn. The double garage has courtesy door to the side and is a great space for storage and includes light and power.

Back inside there are two spacious double bedrooms, one with another large picture window looking out at the views, and a comfortable single. The three-piece bathroom consists of panelled bath with electric shower over, low level wc and wash hand basin.