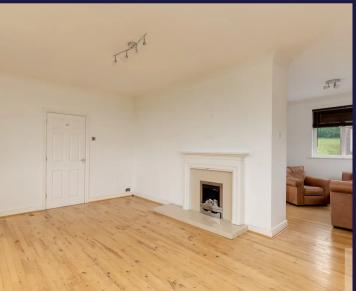

Set back from the road, there is ample parking up the long driveway leading to the property. The front porch leads into the welcoming entrance hallway which includes cloakroom for storage. The reception room has a feature gas fireplace and large picture window to the front showing the lovely views and is a place you will want to sit and enjoy. Just off the reception room is a separate dining area.