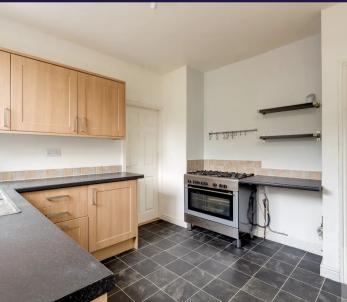

The kitchen overlooks the garden and comprises a range of wall and base units and a free-standing gas cooker. There is plenty of space, electric and plumbing for other appliances. Leading off is the good-sized porch with includes light, power and the door leading outside.