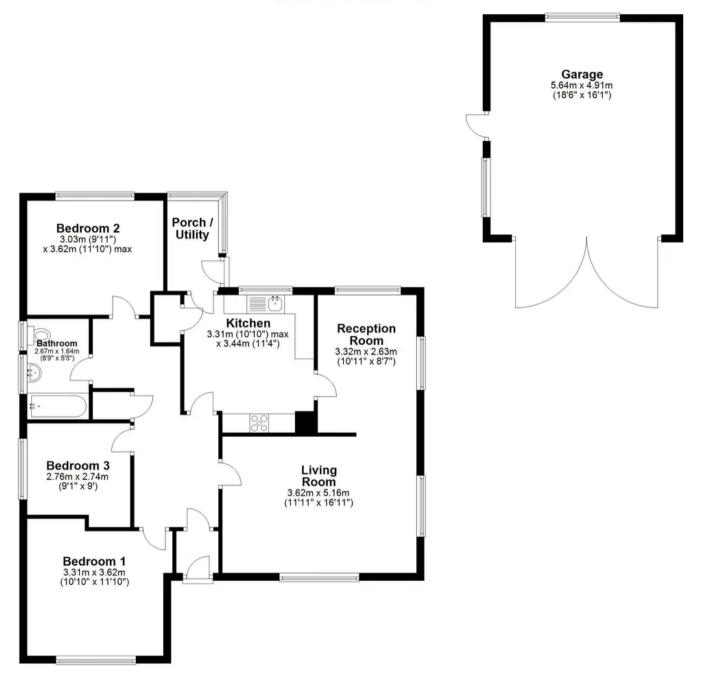

## **Ground Floor**

Approx. 124.6 sq. metres (1341.0 sq. feet)

Total area: approx. 124.6 sq. metres (1341.0 sq. feet)