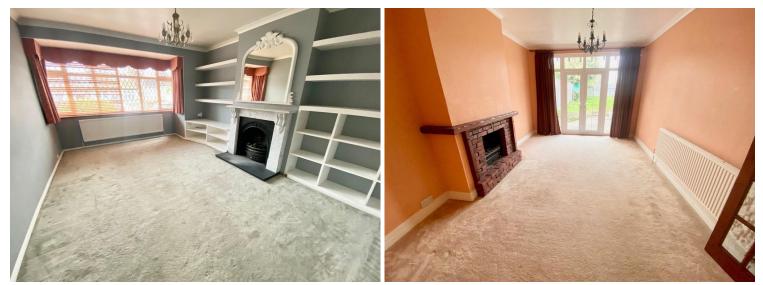

#### **ENTRANCE HALL**

LOUNGE 17' 5" x 12' 11" (5.31m x 3.94m)

**DINING ROOM** 18' x 10' 11" (5.49m x 3.33m)

KITCHEN 9' x 8' 11" (2.74m x 2.72m)

**FAMILY BATHROOM** 

STAIRS TO THE FIRST FLOOR

LANDING

BEDROOM 1 16' 5" x 15' 7" (5m x 4.75m)