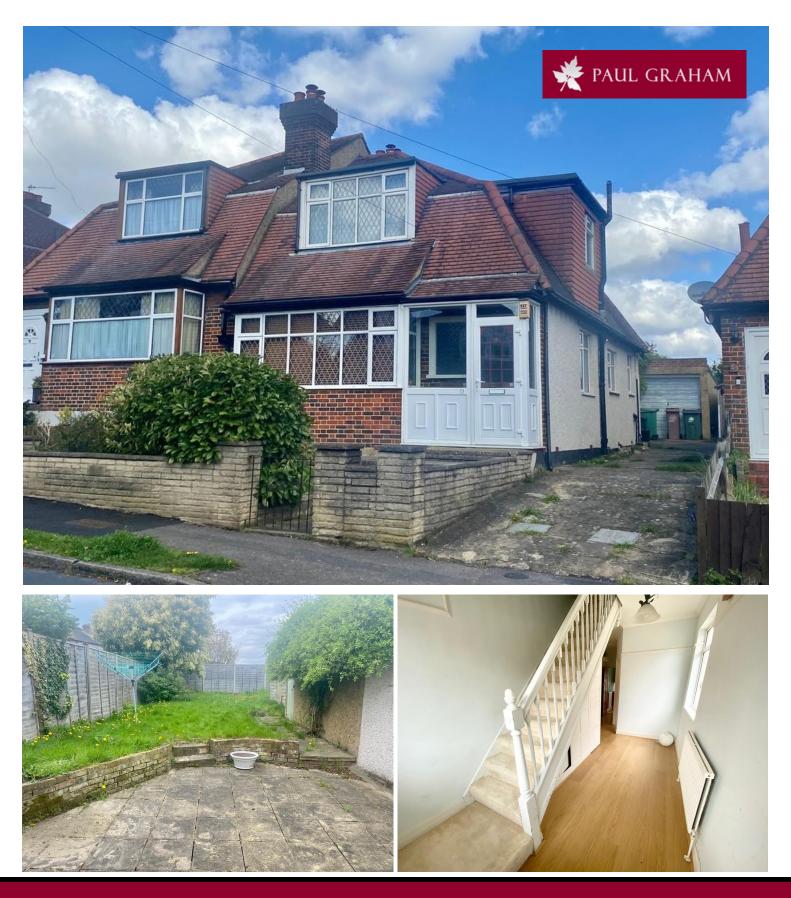

51 Queenswood Avenue, Wallington, Surrey, SM6 8HR |Guide Price £495,000 Freehold

Located in a popular road within easy reach of a range of reputable schools including Wilson's and Wallington County Grammar, this semi detached house is offered for sale with no onward chain. The accommodation comprises: 2 reception rooms, kitchen, two bedrooms (was previously 3), a family bathroom and a shower room. Outside there is a secluded rear garden and garage.

### **ENTRANCE PORCH**

#### **ENTRANCE HALL**

LOUNGE 17' 5" x 12' 11" (5.31m x 3.94m)

**DINING ROOM** 18' x 10' 11" (5.49m x 3.33m)

KITCHEN 9' x 8' 11" (2.74m x 2.72m)

**FAMILY BATHROOM** 

STAIRS TO THE FIRST FLOOR

LANDING

BEDROOM 1 16' 5" x 15' 7" (5m x 4.75m)

BEDROOM 2 13' 3" x 13' 2" (4.04m x 4.01m)

SHOWER ROOM

GARAGE

FRONT AND REAR GARDENS

#### **NO ONWARD CHAIN**

IMP ORTANT NOTE: Paul Graham have not tested any services, heating system, appliances, fixtures or fittings. References to the tenure of a property are based on information supplied by the seller as Paul Graham have not had sight of the title documents. Neither has Paul Graham checked any existing or necessary planning consents, building regulations or rights of way. Prospective purchasers are advised to obtain verification from their solicitor or surve yor. PLEASE NOTE: All measurements are approximate and represent the maximum dimensions of any room (into bays and alcoves) and a margin of error should be allowed.