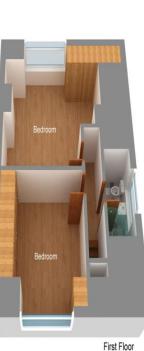

# Queenswood Avenue, Wallington SM6 8HR Approximate Gross Internal Area :- 121 sq m / 1302 sq ft Ground Floor

Illustration for identification purposes only, measurements are approximate, not to scale. FloorplansuSketch.com © 2012 (ID26282)

#### **ENTRANCE HALL**

LOUNGE 17' 5" x 12' 11" (5.31m x 3.94m)

**DINING ROOM** 18' x 10' 11" (5.49m x 3.33m)

KITCHEN 9' x 8' 11" (2.74m x 2.72m)

**FAMILY BATHROOM** 

STAIRS TO THE FIRST FLOOR

LANDING

BEDROOM 1 16' 5" x 15' 7" (5m x 4.75m)

BEDROOM 2 13' 3" x 13' 2" (4.04m x 4.01m)

SHOWER ROOM

GARAGE

FRONT AND REAR GARDENS