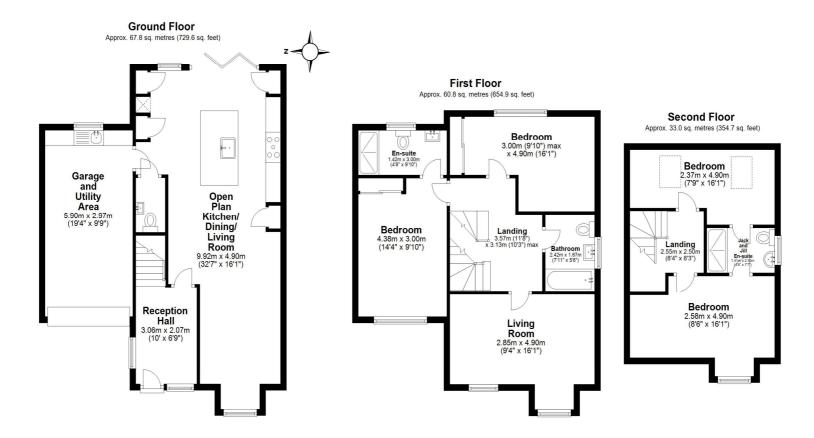

### DESCRIPTION

A fantastic four bedroom detached property situated on Coach House Drive development, one of eight beautiful homes with a private access on the outskirts of Hexham. The property, offers versatile accommodation set over three floors and is finished to a very high standard with beautiful gardens, garage and driveway parking. Internally the front door opens into a spacious and welcoming entrance hall leading through to a superb open plan kitchen and living space. Underfloor heating flows throughout the ground floor accommodation. The kitchen area is fitted with a range of contemporary wall and floor units with complimentary work surfaces, integrated appliances including a dishwasher, fridge freezer, electric oven and microwave, induction hob with extractor above. Large central island with inset stainless steel sink and mixer tap over. Bi-fold doors open out to the rear garden. There is a lovely dining area and open plan living space. A door in the kitchen provides access into the garage where there is a useful utility area with sink unit, plumbing for a washing machine and space for tumble dryer. Completing the ground floor accommodation is a cloakroom with wash hand basin and WC. Stairs lead up to the first floor where there is a living room overlooking the front aspect and two bedrooms, the master bedroom benefitting from an en suite shower room, and a family bathroom comprising panelled bath with shower over, wash

hand basin and low level WC.

Located on the second floor are two further bedrooms with the benefit of a 'Jack and Jill' shower room fitted with a shower cubicle, wash hand basin and low level WC.

# **EXERNALLY**

The property is approached via paved driveway providing ample off street parking and leading to a single garage. There is a lovely lawned garden to the front and a gate providing side access to the rear of the property. The rear garden has been beautifully landscaped and is mainly laid to lawn with flower borders, large decked area and paved patio seating area.

#### Total area: approx. 161.6 sq. metres (1739.2 sq. feet) 5 Coach House Drive, Hexham

IMPORTANT NOTE: Consumer Protection from Unfair Trading Regulations 2008 and the Business Protection from Misleading Marketing Regulations 2008: We endeavour to make our sales particulars accurate and reliable. They should be considered as general guidance only and do not constitute all or any part of the contract. None of the services, fittings and equipment have been tested. Measurements, where given, are approximate and for descriptive purposes only. Boundaries cannot be guaranteed and must be checked by solicitors prior to exchange of contracts. Prospective buyers and their advisers should satisfy themselves as to the facts, and before arranging an inspection, availability. Further information on points of particular importance can be provided. No person in the employment of YoungsRPS (NE) Ltd has any authority to make or give any representation or warranty whatever in relation to this property.