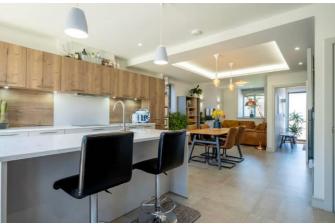

### DESCRIPTION

A fantastic four bedroom detached property situated on Coach House Drive development, one of eight beautiful homes with a private access on the outskirts of Hexham. The property, offers versatile accommodation set over three floors and is finished to a very high standard with beautiful gardens, garage and driveway parking. Internally the front door opens into a spacious and welcoming entrance hall leading through to a superb open plan kitchen and living space. Underfloor heating flows throughout the ground floor accommodation. The kitchen area is fitted with a range of contemporary wall and floor units with complimentary work surfaces, integrated appliances including a dishwasher, fridge freezer, electric oven and microwave, induction hob with extractor above. Large central island with inset stainless steel sink and mixer tap over. Bi-fold doors open out to the rear garden. There is a lovely dining area and open plan living space. A door in the kitchen provides access into the garage where there is a useful utility area with sink unit, plumbing for a washing machine and space for tumble dryer. Completing the ground floor accommodation is a cloakroom with wash hand basin and WC. Stairs lead up to the first floor where there is a living room overlooking the front aspect and two bedrooms, the master bedroom benefitting from an en suite shower room, and a family bathroom comprising panelled bath with shower over, wash