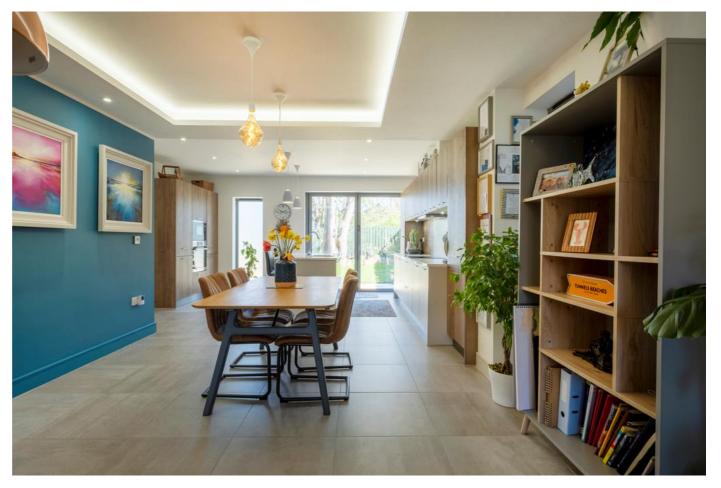

### DESCRIPTION

A fantastic four bedroom detached property situated on Coach House Drive development, one of eight beautiful homes with a private access on the outskirts of Hexham. The property, offers versatile accommodation set over three floors and is finished to a very high standard with beautiful gardens, garage and driveway parking. Internally the front door opens into a spacious and welcoming entrance hall leading through to a superb open plan kitchen and living space. Underfloor heating flows throughout the ground floor accommodation. The kitchen area is fitted with a range of contemporary wall and floor units with complimentary work surfaces, integrated appliances including a dishwasher, fridge freezer, electric oven and microwave, induction hob with extractor above. Large central island with inset stainless steel sink and mixer tap over. Bi-fold doors open out to the rear garden. There is a lovely dining area and open plan living space. A door in the kitchen provides access into the garage where there is a useful utility area with sink unit, plumbing for a washing machine and space for tumble dryer. Completing the ground floor accommodation is a cloakroom with wash hand basin and WC. Stairs lead up to the first floor where there is a living room overlooking the front aspect and two bedrooms, the master bedroom benefitting from an en suite shower room, and a family bathroom comprising panelled bath with shower over, wash