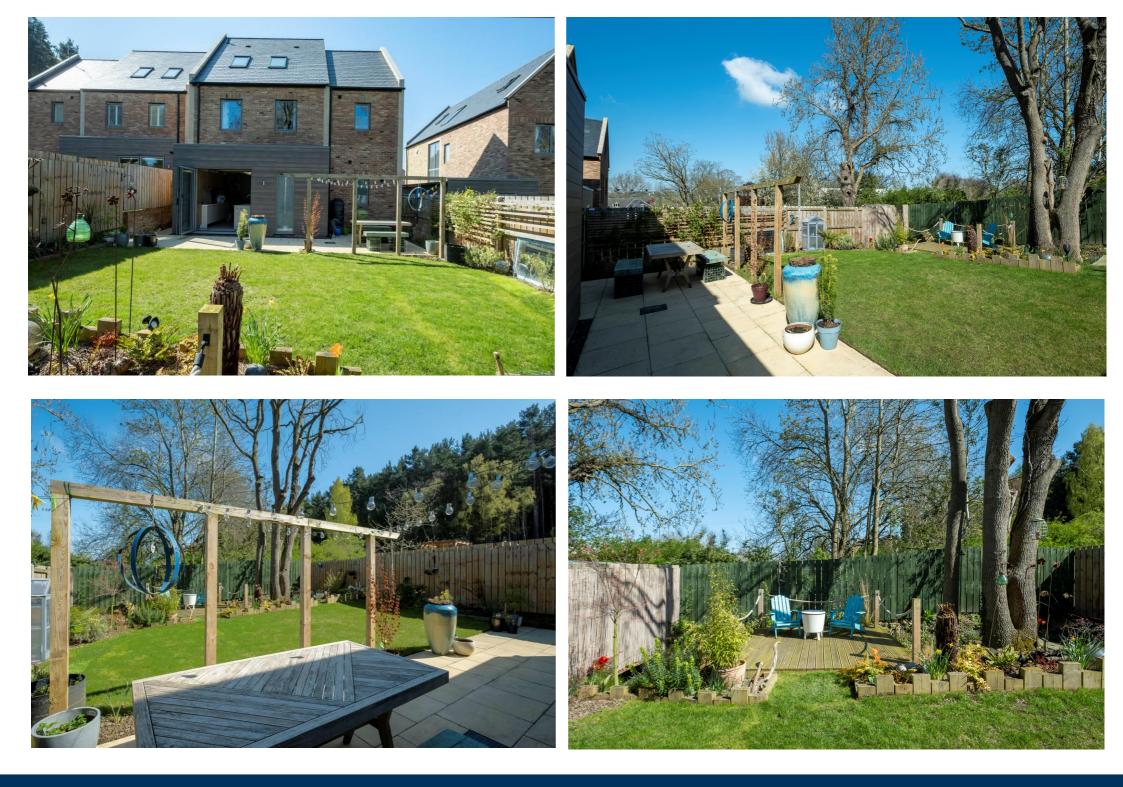

# **EXERNALLY**

The property is approached via paved driveway providing ample off street parking and leading to a single garage. There is a lovely lawned garden to the front and a gate providing side access to the rear of the property. The rear garden has been beautifully landscaped and is mainly laid to lawn with flower borders, large decked area and paved patio seating area.