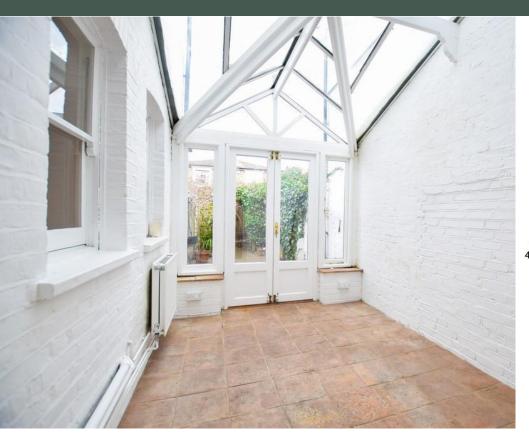

Asking Price: £1,600,000 - Freehold

This lovely early Victorian property offers plenty of character and charm. Tucked away in a secluded spot, yet conveniently close to the town centre and station. The property features a spacious through reception room with wood flooring and working fireplace with double doors leading to a conservatory linking the ground floor with the garden. The fully fitted kitchen, downstairs WC, bathroom with walk-in shower, large master bedroom with built-in cupboards, and second double bedroom with inbuilt storage make this property both functional and comfortable. The patio garden provides the perfect outdoor retreat and the garage is a rare and sought after feature. This property offers scope for extension and improvement into a 3 or 4 bedroom house subject to planning and regulations. EPC - 47 E (Potential 71 C) Council Tax Band – G Tenure - Freehold