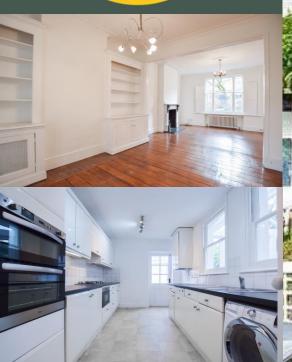

Asking Price: £1,600,000 - Freehold

This lovely early Victorian property offers plenty of character and charm. Tucked away in a secluded spot, yet conveniently close to the town centre and station. The property features a spacious through reception room with wood flooring and working fireplace with double doors leading to a conservatory linking the ground floor with the garden. The fully fitted kitchen, downstairs WC, bathroom with walk-in shower, large master bedroom with built-in cupboards, and second double bedroom with inbuilt storage make this property both functional and comfortable. The patio garden provides the perfect outdoor retreat and the garage is a rare and sought after feature. This property offers scope for extension and improvement into a 3 or 4 bedroom house subject to planning and regulations. EPC - 47 E (Potential 71 C) Council Tax Band – G Tenure - Freehold