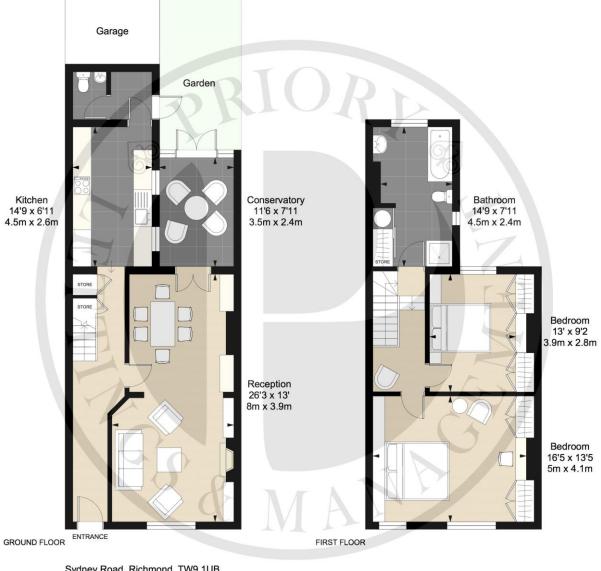

Sydney Road, Richmond, TW9 1UB

Total approx.floor area 1334 sq.ft (124 sq.m)

Disclaimer: Floor plan measurements are approximate and are for illustrative purposes only.

16 Kew Green Richmond Surrey TW9 3BH www.priorylm.com 020 8940 4555 sales@priorylm.com