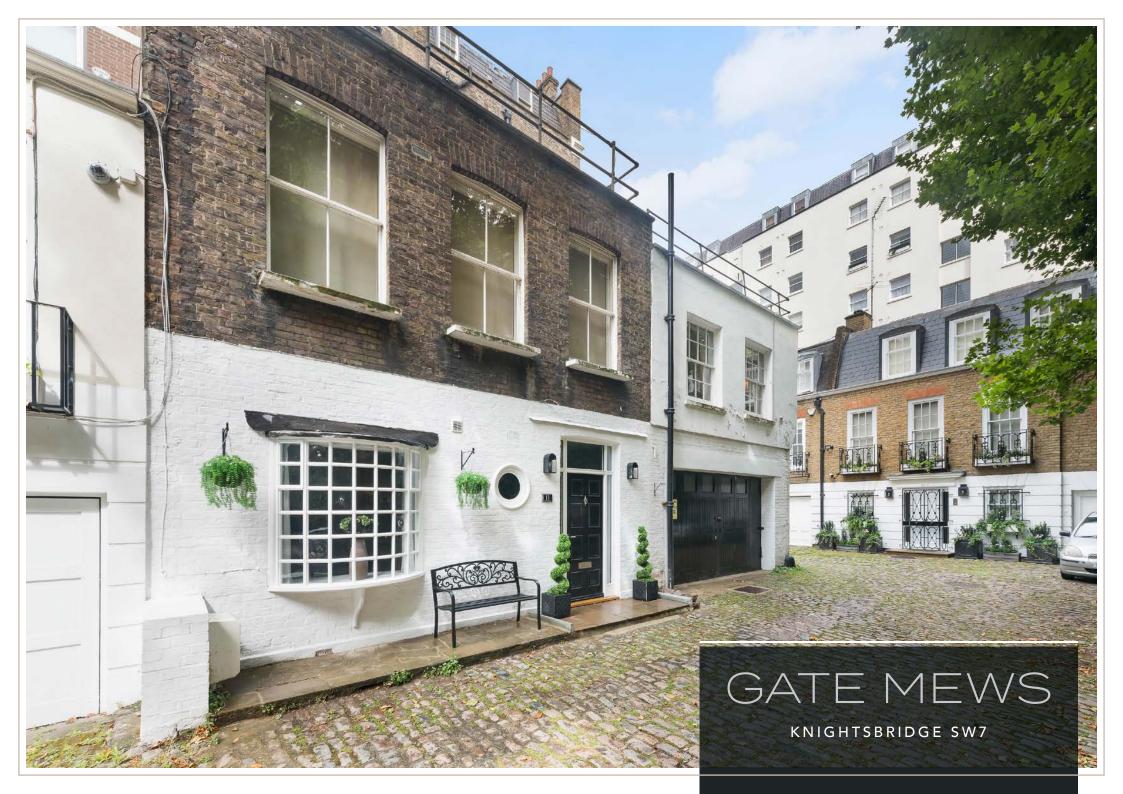

A rare mews-style apartment with private entrance on a pretty hidden mews. The property presents beautifully and has a charming private patio garden.

Private Entrance Double Bedroom with Dressing Area & En-Suite Bathroom Open-Plan Kitchen
Reception Room Separate Shower Room Private Patio

PRICE: £1,195,000 TENURE: Leasehold with 974 Years Remaining SERVICE CHARGE: Approx £120 Per Annum

These details have been prepared for general guidance only and should not be relied upon by prospective purchaser/ tenants who before proceeding must check and otherwise satisfy themselves as to the property and the nature, state and availability of any facility or service.