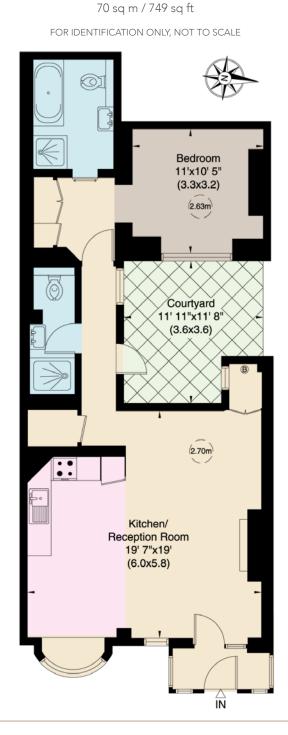

beautifully and has a charming private patio garden.



Private Entrance Double Bedroom with Dressing Area & En-Suite Bathroom Open-Plan Kitchen
Reception Room Separate Shower Room Private Patio

PRICE: £1,195,000 TENURE: Leasehold with 974 Years Remaining SERVICE CHARGE: Approx £120 Per Annum

These details have been prepared for general guidance only and should not be relied upon by prospective purchaser/ tenants who before proceeding must check and otherwise satisfy themselves as to the property and the nature, state and availability of any facility or service.

Brochure by TwentyOneFifty Tel: 020 8778 2150



**OnTheMarket.com** 



6-8 MONTPELIER STREET, LONDON SW7 IEZ SALES | +44 (0)20 7581 8277 LETTINGS | +44 (0)20 7590 1200

> info@nicolasvanpatrick.com www.nicolasvanpatrick.com



APPROXIMATE GROSS INTERNAL AREA