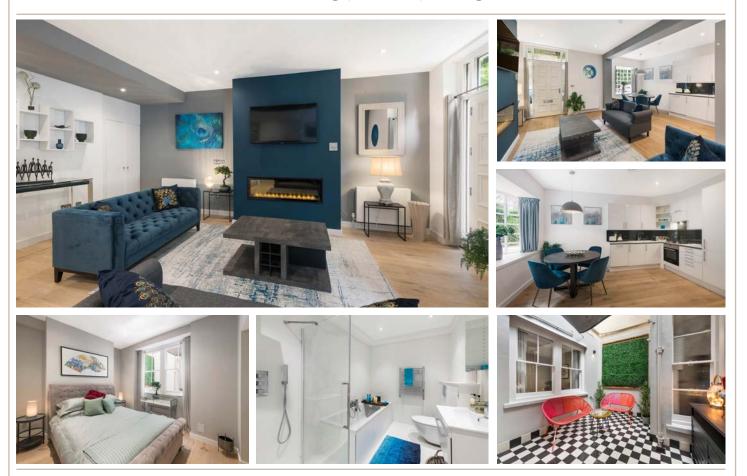

A rare mews-style apartment with private entrance on a pretty hidden mews. The property presents beautifully and has a charming private patio garden.

Private Entrance Double Bedroom with Dressing Area & En-Suite Bathroom Open-Plan Kitchen
Reception Room Separate Shower Room Private Patio