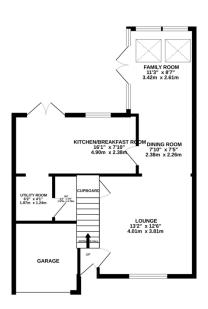

## **FOR SALE**

3 Bed Detached House in Ashurst Close, Wigston, LE18 3SZ £315,000

Immaculate detached home for sale on the ever popular Wigston Harcourt. The current owners have extended the kitchen and added a utility room and downstairs w.c. Along with an extra reception room looking on to the garden. The accommodation comprises entrance hall, lounge, dining room, family room, kitchen, utility area, downstairs w.c., three bedrooms, bathroom, garage, rear garden and off road parking.

## Phillips George

GROUND FLOOR 606 sq.ft. (56.3 sq.m.) approx

BATHROOM
65° × 57°
1.96m x1.70m

DOWN

LANDING

BEDROOM
110° × 210°
3.35m x 2.69m

WARDROOM
105° × 27°
3.17m × 2.91m

2.34m x 2.51m

1ST FLOOR 315 sq.ft. (29.3 sq.m.) approx.

Very energy efficient - lower running costs

(92-100) A

(81-91) B

(69-80) C

(55-68) D

(39-54) E

(11-20) G