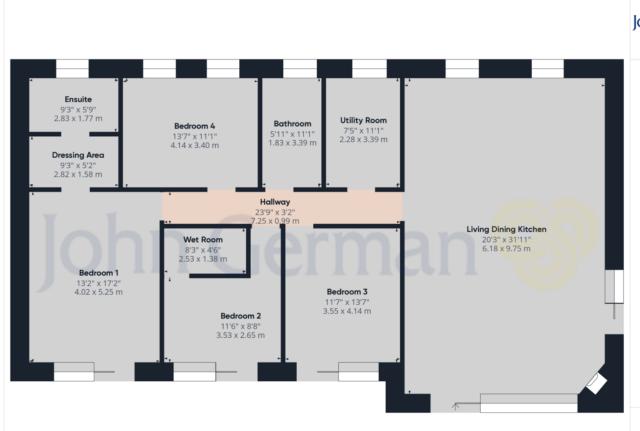

The planning consent granted and constructions tarted of a single bungalow style property with Ecodesigns (Planning Number AV/2020/0365). When fully constructed the property will offer three generous double bedrooms, a luxury en-suite shower room, a family bathroom, utility room, large open plan living kitchen and a useful study/potential fourth bedroom. There is to be a double garage constructed. The property will be nefit from a very, pleasant garden and agricultural land extending to approximately 3 acres (stm).

Approximate total area

1721.05 ft<sup>2</sup>

159.89 m<sup>2</sup>

Excluding balconies and terraces

While every attempt has been made to ensure accuracy, all measurements are approximate, not to scale. This floor plan is for illustrative purposes only.

GIRAFFE 3AO