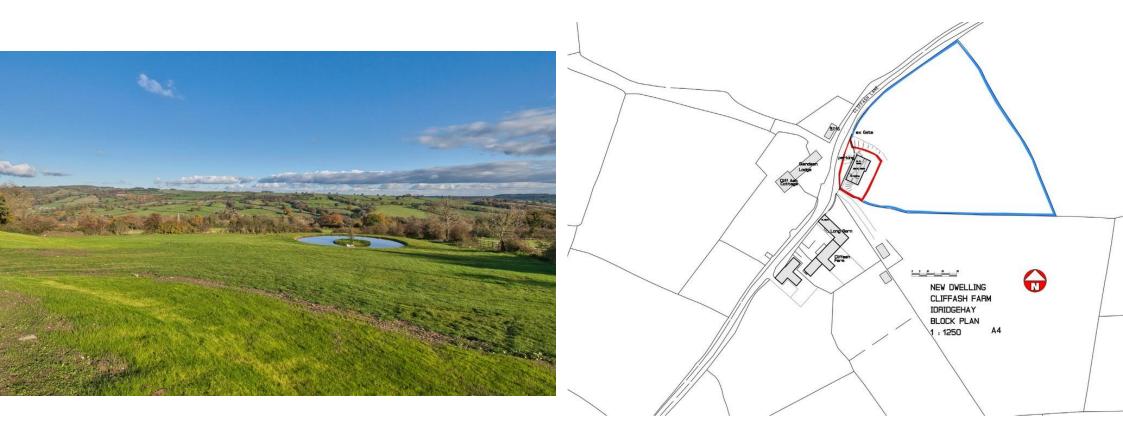

# Cliffe Ash Lane

Idridgehay, Belper, DE56 2SE £1,000,000

Individual bungalow style property with Eco-designs (Planning Number AV/2020/0365). The property will benefit from a very, pleasant garden and agricultural land extending to approximately 3 acres (stm).

The village of I dridgehay has the benefit of a village store and the renowned Black Swan restaurant. It is located approximately seven miles from the centre of Ashboume, known as The Gateway to Dovedale, and the famous Peak District National Park. Local leisure activities include Carsington Water with its fishing and sailing. A wide range of amenities are available in the charming old town of Wirksworth approximately four miles to the north. The city of Derby is only 10 miles away and Derby's outer ring road provides convenient access to major trunk roads, the motorway network and many other midland and northern centres. There is a regular train service from Derby and London which takes approximately 95 minutes.

## Directional Notes

From Derby proceed along the main Duffield Road travelling to Duffield. At the first major traffic lights turn left into Wirksworth Road, proceeding along this road travelling for approximately 3 miles. At the traffic lights, by The Railway Public House, proceed straight over, continuing into the village of Idridgehay take the first turn left after passing The Black Swan Public House towards the village centre. After approximately half a mile take the tuming left into Cliff Ash Lane and the property is situated on the left hand side, dearly denoted by our For Sale board.