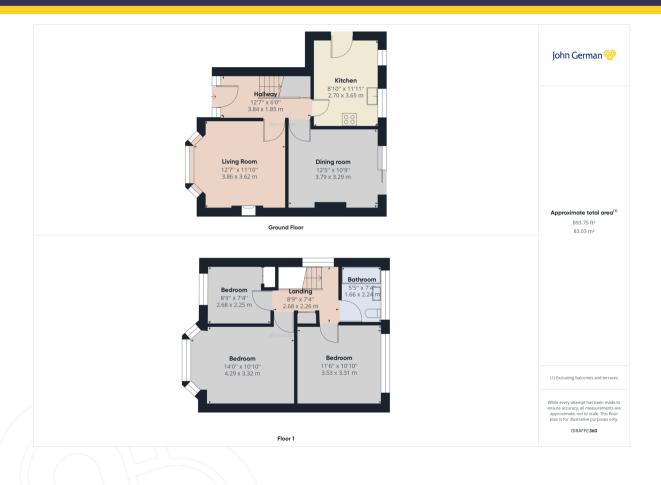

The property enjoys an entrance hall, lounge, dining room and quality fitted kitchen.

To the first floor there are three bedrooms and a modern bathroom. Outside is an established lawned garden with borders. To the front is a detached garage and driveway.