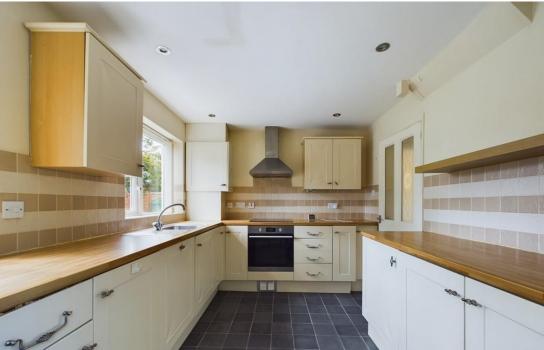

The property enjoys an entrance hall, lounge, dining room and quality fitted kitchen.

To the first floor there are three bedrooms and a modern bathroom. Outside is an established lawned garden with borders. To the front is a detached garage and driveway.