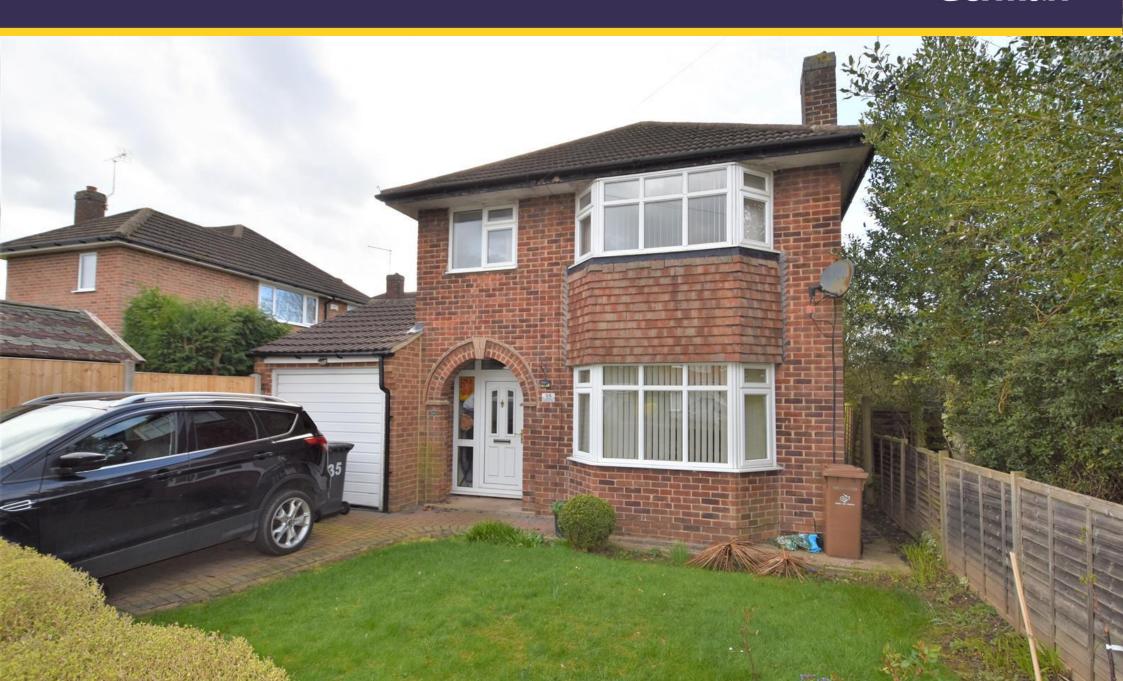

### **Brisbane Road**

Mickleover, Derby, DE3 9LT

Guide Price £270,000

A three bedroom detached residence enjoying a strategic position for fast access to the enviable local facilities and road networks.

A three bedroom detached residence being offered for the sale with the benefit of gas central heating and double glazing, enjoying a strategic position for fast access to enviable local facilities.

The property enjoys an entrance hall, lounge, dining room and quality fitted kitchen.

To the first floor there are three bedrooms and a modern bathroom. Outside is an established lawned garden with borders. To the front is a detached garage and driveway.

The sale provides a good opportunity to acquire a sensibly priced detached residence in this favoured location.

**Tenure:** Freehold (purchasers are advised to satisfy themselves as to the tenure via their legal representative).