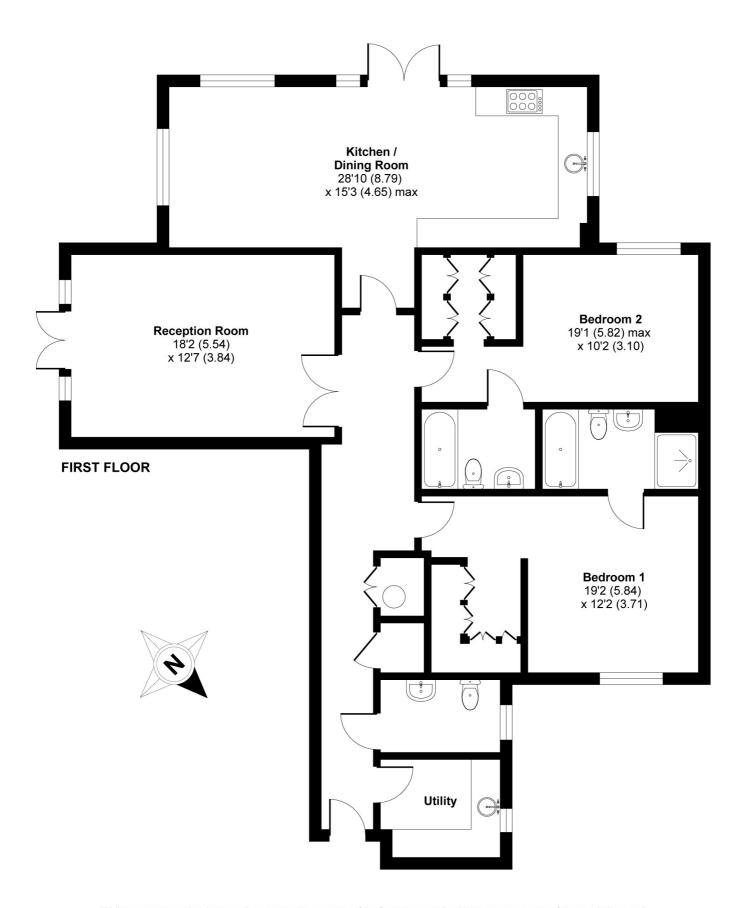

## High Peak, London Road, Sunningdale, Ascot, SL5

APPROX. GROSS INTERNAL FLOOR AREA 1449 SQ FT 135 SQ METRES (EXCLUDES RESTRICTED HEAD HEIGHT)

Whilst every attempt has been made to ensure the accuracy of the floor plan contained here, measurements of doors, windows and rooms are approximate and no responsibility is taken for any error, omission or misstatement. These plans are for representation purposes only as defined by RICS Code of Measuring Practice and should be used as such by any prospective purchaser. Specifically no guarantee is given on the total square footage of the property if quoted on this plan. Any figure given is for initial guidance only and should not be relied on as a basis of valuation.