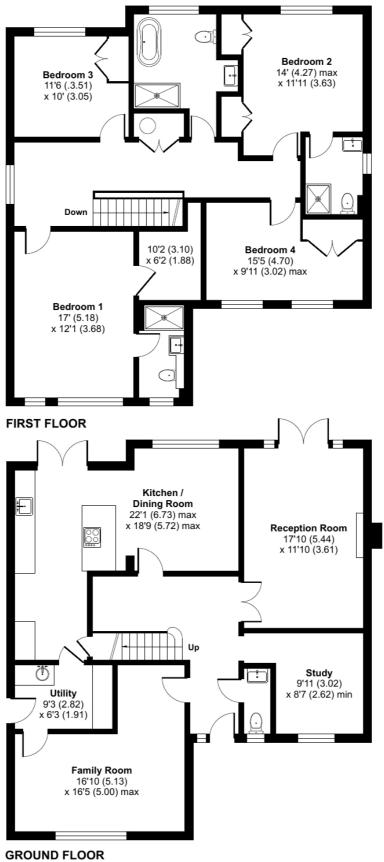

## London Road, Sunningdale, ASCOT, SL5

Approximate Area = 2230 sq ft / 207.1 sq m

For identification only - Not to scale

Floor plan produced in accordance with RICS Property Measurement Standards incorporating International Property Measurement Standards (IPMS2 Residential). © nchecom 2023. Produced for Breckenridge Lettings Ltd. REF: 1057305