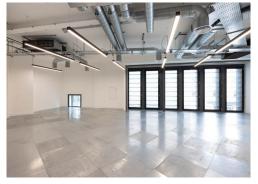

#### Description

Noah's Yard offers an opportunity for a business to have their HQ in the heart of King's Cross. It is a characterful self-contained building comprising three floors of office space. The building benefits from a private courtyard, third floor terrace and excellent character.