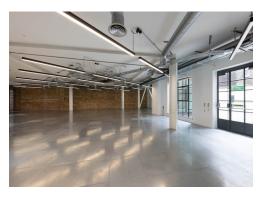

#### **Amenities**

- Newly refurbished CAT A offices
- **-** Excellent natural light
- **–** Large terrace on 3rd floor
- **–** Fully accessible raised floor
- Opposite Kings Cross Station
- Fantastic floor to ceiling height
- Cycle storage & Showers
- Exposed services
- New VRF air conditioning system
- Passenger lift
- DDA compliant