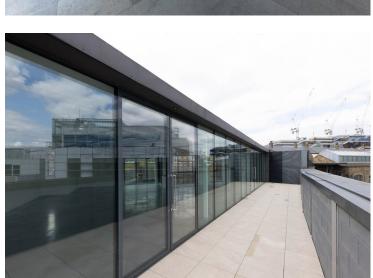

#### **Amenities**

- Newly refurbished CAT A offices
- **-** Excellent natural light
- **–** Large terrace on 3rd floor
- **–** Fully accessible raised floor
- Opposite Kings Cross Station
- Fantastic floor to ceiling height
- Cycle storage & Showers
- Exposed services
- New VRF air conditioning system
- Passenger lift
- DDA compliant

#### Description

Noah's Yard offers an opportunity for a business to have their HQ in the heart of King's Cross. It is a characterful self-contained building comprising three floors of office space. The building benefits from a private courtyard, third floor terrace and excellent character.