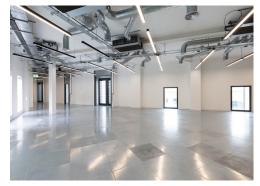

#### Description

Noah's Yard offers an opportunity for a business to have their HQ in the heart of King's Cross. It is a characterful self-contained building comprising three floors of office space. The building benefits from a private courtyard, third floor terrace and excellent character.