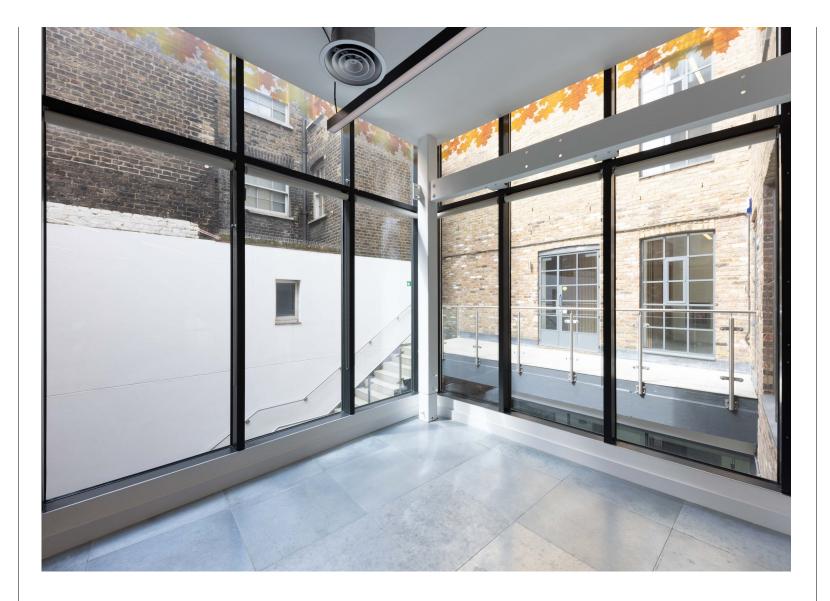

#### Description

Noah's Yard offers an opportunity for a business to have their HQ in the heart of King's Cross. It is a characterful self-contained building comprising three floors of office space. The building benefits from a private courtyard, third floor terrace and excellent character.