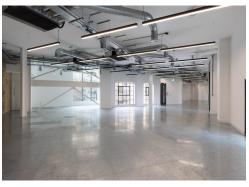

#### Description

Noah's Yard offers an opportunity for a business to have their HQ in the heart of King's Cross. It is a characterful self-contained building comprising three floors of office space. The building benefits from a private courtyard, third floor terrace and excellent character.

#### **Amenities**

- Newly refurbished CAT A offices
- **-** Excellent natural light
- **–** Large terrace on 3rd floor
- **–** Fully accessible raised floor
- Opposite Kings Cross Station
- Fantastic floor to ceiling height
- Cycle storage & Showers
- Exposed services
- New VRF air conditioning system
- Passenger lift
- DDA compliant