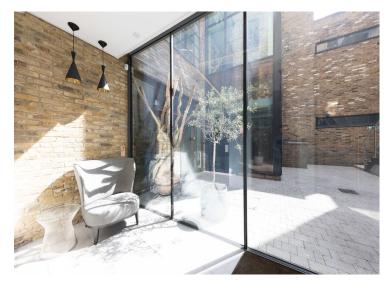

#### Description

Noah's Yard offers an opportunity for a business to have their HQ in the heart of King's Cross. It is a characterful self-contained building comprising three floors of office space. The building benefits from a private courtyard, third floor terrace and excellent character.