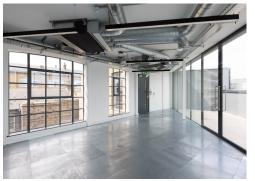

#### **Amenities**

- Newly refurbished CAT A offices
- **-** Excellent natural light
- **–** Large terrace on 3rd floor
- **–** Fully accessible raised floor
- Opposite Kings Cross Station
- Fantastic floor to ceiling height
- Cycle storage & Showers
- Exposed services
- New VRF air conditioning system
- Passenger lift
- DDA compliant