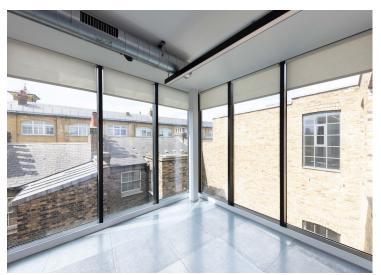

#### **Amenities**

- Newly refurbished CAT A offices
- **-** Excellent natural light
- **–** Large terrace on 3rd floor
- **–** Fully accessible raised floor
- Opposite Kings Cross Station
- Fantastic floor to ceiling height
- Cycle storage & Showers
- Exposed services
- New VRF air conditioning system
- Passenger lift
- DDA compliant

#### Description

Noah's Yard offers an opportunity for a business to have their HQ in the heart of King's Cross. It is a characterful self-contained building comprising three floors of office space. The building benefits from a private courtyard, third floor terrace and excellent character.