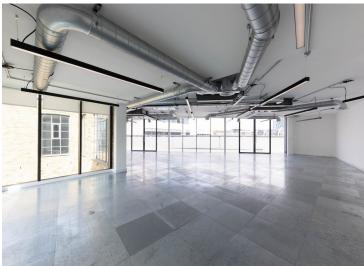

#### **Amenities**

- Newly refurbished CAT A offices
- **-** Excellent natural light
- **–** Large terrace on 3rd floor
- **–** Fully accessible raised floor
- Opposite Kings Cross Station
- Fantastic floor to ceiling height
- Cycle storage & Showers
- Exposed services
- New VRF air conditioning system
- Passenger lift
- DDA compliant

#### Description

Noah's Yard offers an opportunity for a business to have their HQ in the heart of King's Cross. It is a characterful self-contained building comprising three floors of office space. The building benefits from a private courtyard, third floor terrace and excellent character.