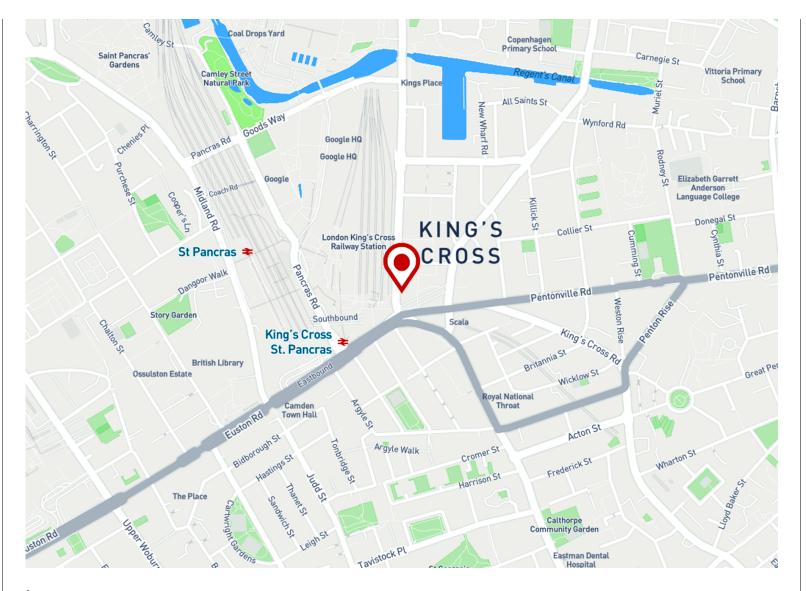

### Location

Located on York Way, Noah's Yard is positioned in the creative tech-hub of King's Cross, just a 1 minute walk away from King's

Cross St Pancras Station. A hive of activity, tenants will benefit from being in close proximity to the retail and leisure destinations of Granary Square and Coal Drops Yard.