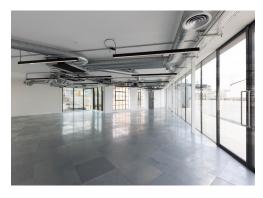

#### Description

Noah's Yard offers an opportunity for a business to have their HQ in the heart of King's Cross. It is a characterful self-contained building comprising three floors of office space. The building benefits from a private courtyard, third floor terrace and excellent character.

#### **Amenities**

- Newly refurbished CAT A offices
- **-** Excellent natural light
- **–** Large terrace on 3rd floor
- **–** Fully accessible raised floor
- Opposite Kings Cross Station
- Fantastic floor to ceiling height
- Cycle storage & Showers
- Exposed services
- New VRF air conditioning system
- Passenger lift
- DDA compliant