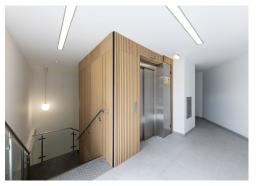

#### **Amenities**

- Newly refurbished CAT A offices
- **-** Excellent natural light
- **–** Large terrace on 3rd floor
- **–** Fully accessible raised floor
- Opposite Kings Cross Station
- Fantastic floor to ceiling height
- Cycle storage & Showers
- Exposed services
- New VRF air conditioning system
- Passenger lift
- DDA compliant