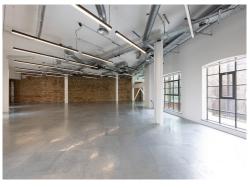

#### Description

Noah's Yard offers an opportunity for a business to have their HQ in the heart of King's Cross. It is a characterful self-contained building comprising three floors of office space. The building benefits from a private courtyard, third floor terrace and excellent character.

#### **Amenities**

- Newly refurbished CAT A offices
- **-** Excellent natural light
- **–** Large terrace on 3rd floor
- **–** Fully accessible raised floor
- Opposite Kings Cross Station
- Fantastic floor to ceiling height
- Cycle storage & Showers
- Exposed services
- New VRF air conditioning system
- Passenger lift
- DDA compliant