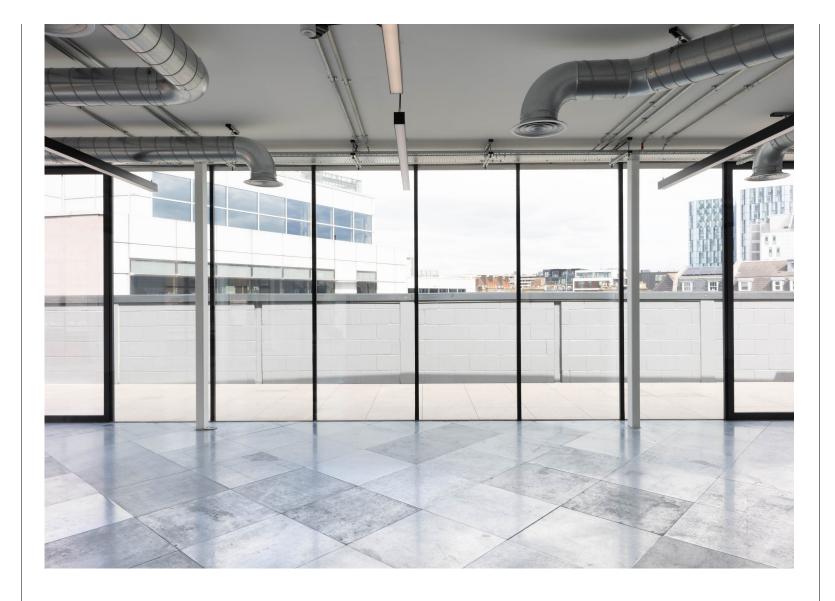

#### **Amenities**

- Newly refurbished CAT A offices
- **-** Excellent natural light
- **–** Large terrace on 3rd floor
- **–** Fully accessible raised floor
- Opposite Kings Cross Station
- Fantastic floor to ceiling height
- Cycle storage & Showers
- Exposed services
- New VRF air conditioning system
- Passenger lift
- DDA compliant

#### Description

Noah's Yard offers an opportunity for a business to have their HQ in the heart of King's Cross. It is a characterful self-contained building comprising three floors of office space. The building benefits from a private courtyard, third floor terrace and excellent character.