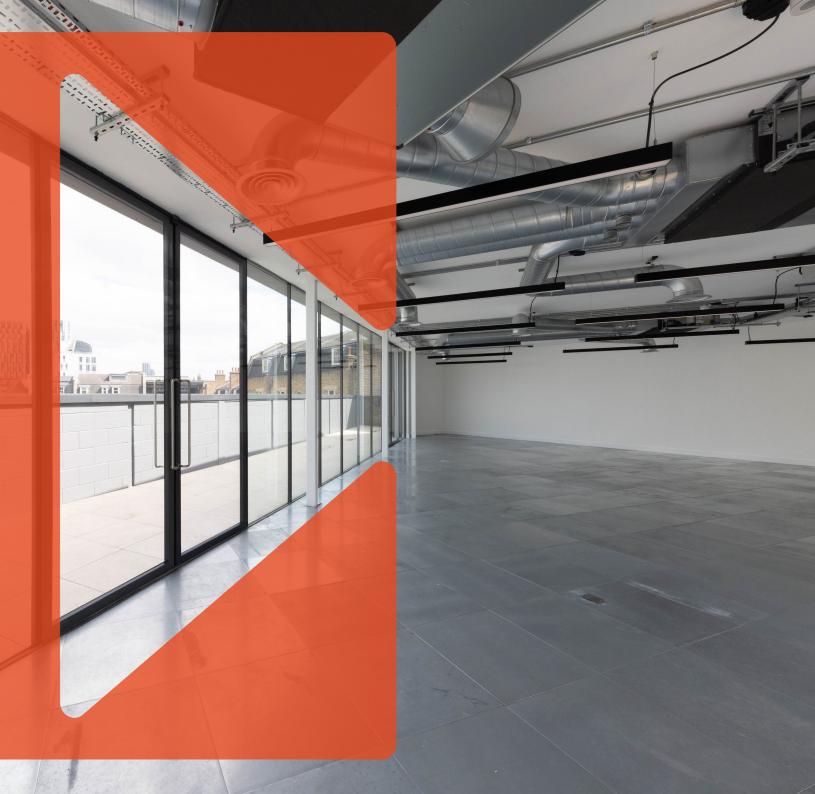

#### **Amenities**

- Newly refurbished CAT A offices
- **-** Excellent natural light
- **–** Large terrace on 3rd floor
- **–** Fully accessible raised floor
- Opposite Kings Cross Station
- Fantastic floor to ceiling height
- Cycle storage & Showers
- Exposed services
- New VRF air conditioning system
- Passenger lift
- DDA compliant

#### Description

Noah's Yard offers an opportunity for a business to have their HQ in the heart of King's Cross. It is a characterful self-contained building comprising three floors of office space. The building benefits from a private courtyard, third floor terrace and excellent character.