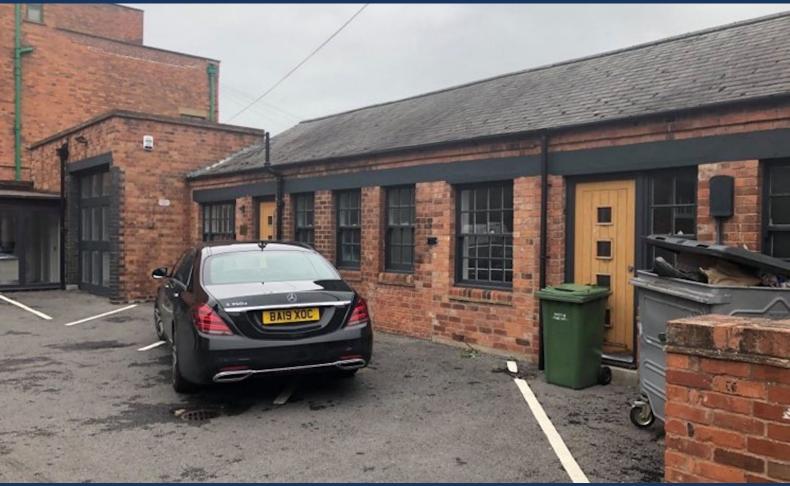

#### Description

Single storey L shaped building, the property is brick built with a pitched tiled roof. The building has been fully renovated in the last few years to a high specification with a kitchenette and 2 w/c's. The office space is circa 1200 Sq. FT not including ancillary areas.