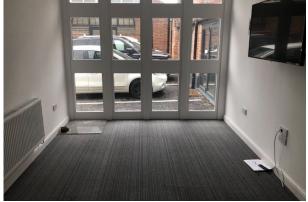

#### Description

Single storey L shaped building, the property is brick built with a pitched tiled roof. The building has been fully renovated in the last few years to a high specification with a kitchenette and 2 w/c's. The office space is circa 1200 Sq. FT not including ancillary areas.