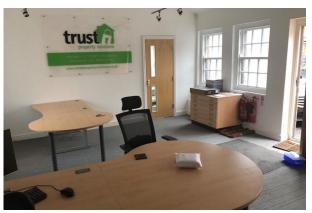

#### Description

Single storey L shaped building, the property is brick built with a pitched tiled roof. The building has been fully renovated in the last few years to a high specification with a kitchenette and 2 w/c's. The office space is circa 1200 Sq. FT not including ancillary areas.