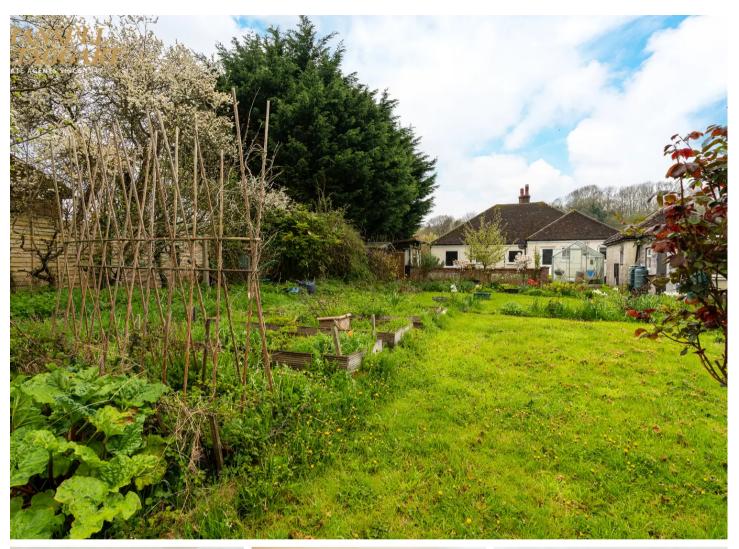

**Adjoining workshop:** Light and power connected, windows to side and rear, double doors afford access.

**Rear Garden:** mainly laid to lawns with an area of vegetable patch, patio's, pathways, numerous timber sheds, two greenhouses.