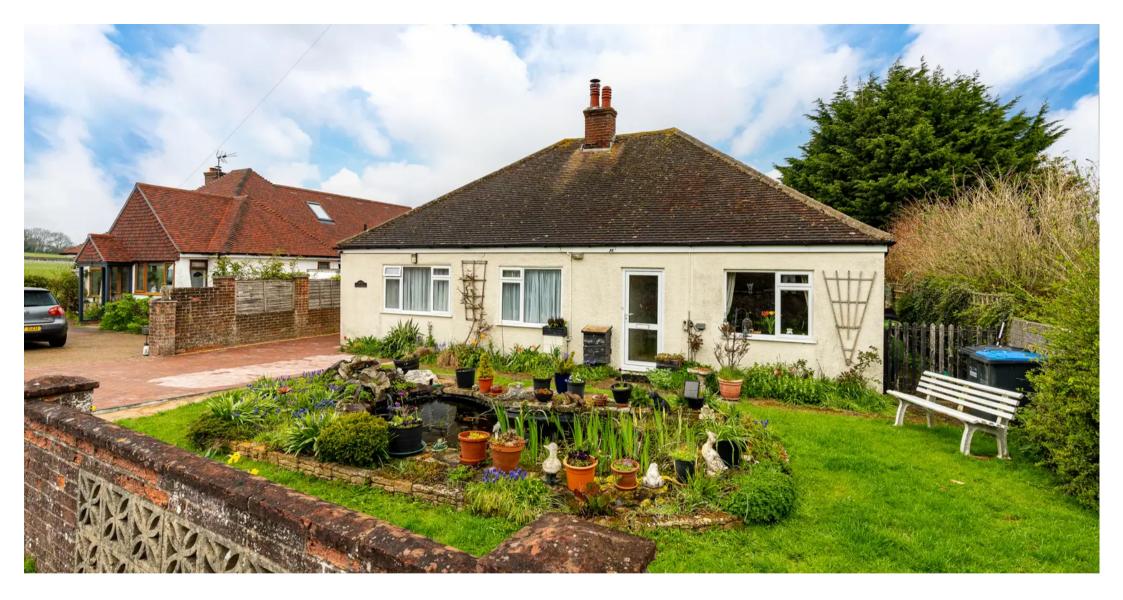

# Chanctonbury, New Way Lane, Clayton, BN6 9PP

£650,000

A four bedroom, two bathroom, extended 1930's detached bungalow with the accommodation currently divided creating a self contained one bedroom annexe. Situated at the foot of the South Downs within the National Park and having stunning countryside views.

### Clayton, Hassocks

- Detached bungalow originally constructed in the 1930's
- Extended to the side creating a self contained one bedroom annexe
- Spacious rear garden with numerous sheds and outbuildings
- Farmhouse style kitchen/dining room
- Utility room / annexe kitchen
- Bathroom and separate shower room
- Substantial brick paved driveway Garage
- Gas central heating Upvc double glazed windows and external doors
- Views over South Downs National Park
- Council tax band E Energy performance rating D

#### Outside:

**Front Garden:** lawn, ornamental fish pond, shrub and flower borders.

**Brick Paved Driveway:** provides off street parking for several cars and access to:

**Garage:** up and over door, light and power connected.