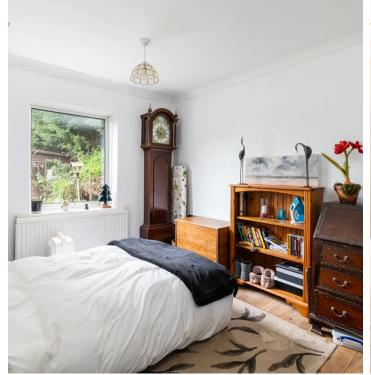

## **Chanctonbury New Way Lane**

**Bedroom 1:** window to front with views.

**Bedroom 2:** wood floor, fireplace, window overlooking the rear garden.

**Bathroom:** suite comprising, panel enclosed bath, pedestal wash hand basin, low level w.c, fully tiled walls, opaque window.