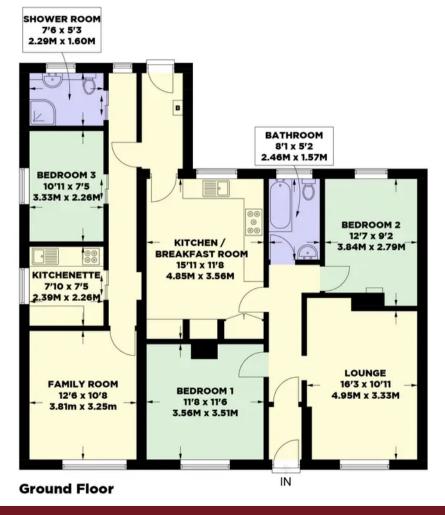

**Entrance porch**: wood flooring, door to:

Hall: wood floor, hatch to loft space considered suitable to convert subject to obtaining the necessary consents. Sitting room: wood floor, window to the front elevation with views.

Farmhouse style kitchen/dining room: fitted with a modern range of wood fronted units at both eye and base level with chrome door furniture and contrasting black granite effect laminate worktops, double ovens, five ring gas hob with fitted stainless steel extractor canopy over, composite sink unit, integrated under worksurface fridge, pull out wire racked larder style cupboard, airing cupboard, cast iron log burner, window overlooking the rear garden

**Rear lobby:** wood floor, wall mounted Worcester gas fired boiler, half double glazed door to the rear garden, door accesses the annexe.

## **Chanctonbury New Way Lane**

**Bedroom 1:** window to front with views.

**Bedroom 2:** wood floor, fireplace, window overlooking the rear garden.

**Bathroom:** suite comprising, panel enclosed bath, pedestal wash hand basin, low level w.c, fully tiled walls, opaque window.

#### Annexe:

Hall: wall shelving, window to rear, doors to all annexe rooms.

**Living room / double bedroom**: window to the front elevation with views.

**Kitchen/utility room:** White laminate metal trimmed units at both eye and base level, space for electric cooker, space and plumbing for washing machine, space for tall fridge freezer, window to side.

Bedroom 3: window to side.

**Shower room:** fitted with a contemporary white suite, built in bathroom furniture with **integrated wash hand basin and w.c,** shower enclosure, part tiled, opaque window.