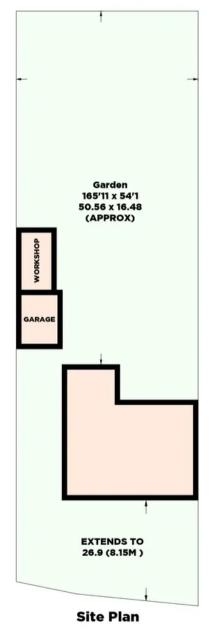

#### Outside:

**Front Garden:** lawn, ornamental fish pond, shrub and flower borders.

**Brick Paved Driveway:** provides off street parking for several cars and access to:

**Garage:** up and over door, light and power connected.

**Adjoining workshop:** Light and power connected, windows to side and rear, double doors afford access.

**Rear Garden:** mainly laid to lawns with an area of vegetable patch, patio's, pathways, numerous timber sheds, two greenhouses.

## **CHANCTONBURY, NEW WAY LANE**

APPROXIMATE GROSS INTERNAL AREA (EXCLUDING LIMITED USED AREAS / GARAGE / WORKSHOP)

1244 sq ft / 115.6 sq m

APPROXIMATE GROSS INTERNAL AREA (INCLUDING LIMITED USED AREAS / GARAGE / WORKSHOP)

1637 sq ft / 152.1 sq m

© Mansell McTaggart 2023

Floor plan is for illustration and identification purposes only and is not to scale. Plots, gardens, balconies and terraces are illustrative only and excluded from all are calculations. All site plans are for illustration purposes only and are not to scale. This floor plan has been produced in accordance with Royal Institution of Chartered Surveyors' International Property Standards 2 (IPMS2). Every attempt has been made to ensure the accuracy however all measurements, fixures, fittings and data shown is an approximate interpretation for illustrative purposes only.