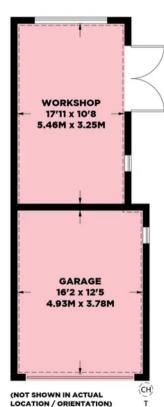

#### Outside:

**Front Garden:** lawn, ornamental fish pond, shrub and flower borders.

**Brick Paved Driveway:** provides off street parking for several cars and access to:

**Garage:** up and over door, light and power connected.

**Adjoining workshop:** Light and power connected, windows to side and rear, double doors afford access.

**Rear Garden:** mainly laid to lawns with an area of vegetable patch, patio's, pathways, numerous timber sheds, two greenhouses.