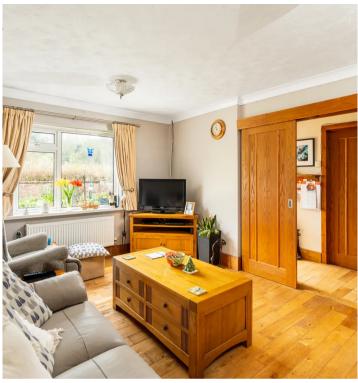

**Entrance porch**: wood flooring, door to:

Hall: wood floor, hatch to loft space considered suitable to convert subject to obtaining the necessary consents. Sitting room: wood floor, window to the front elevation with views.