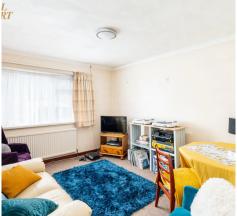

**Entrance porch**: wood flooring, door to:

Hall: wood floor, hatch to loft space considered suitable to convert subject to obtaining the necessary consents. Sitting room: wood floor, window to the front elevation with views.