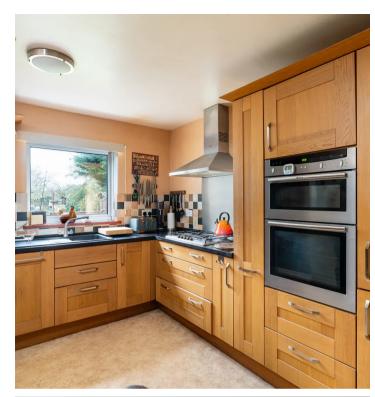

Farmhouse style kitchen/dining room: fitted with a modern range of wood fronted units at both eye and base level with chrome door furniture and contrasting black granite effect laminate worktops, double ovens, five ring gas hob with fitted stainless steel extractor canopy over, composite sink unit, integrated under worksurface fridge, pull out wire racked larder style cupboard, airing cupboard, cast iron log burner, window overlooking the rear garden