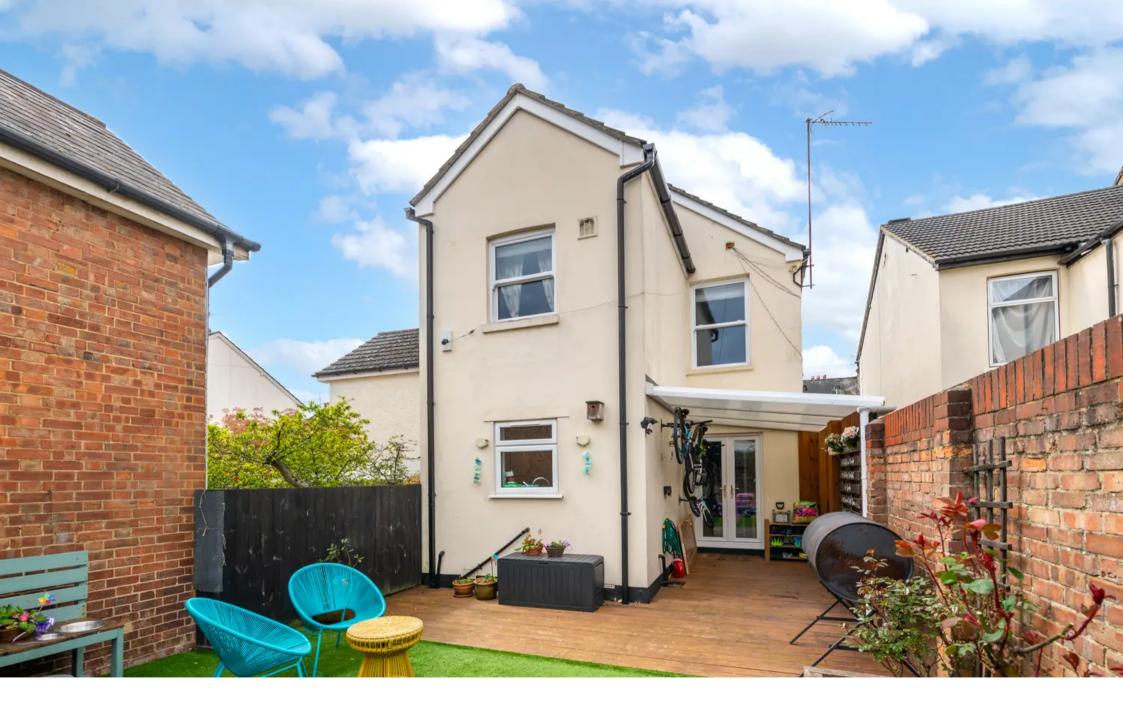

## 25 Victoria Road

Located in the sought-after 'Earlswood' area of Redhill is this beautifully presented three bedroom, Victorian detached, character home. To the ground floor you have two great sized reception rooms with the lounge to the front aspect and the dining room providing access to the modern kitchen and via double doors to the walled rear garden with its covered patio and artificial lawn which provide all year-round use.

The dining room also provides access to the basement which has been tanked and offers great additional storage and is currently used by the seller as a home office, please note there is restricted head height.