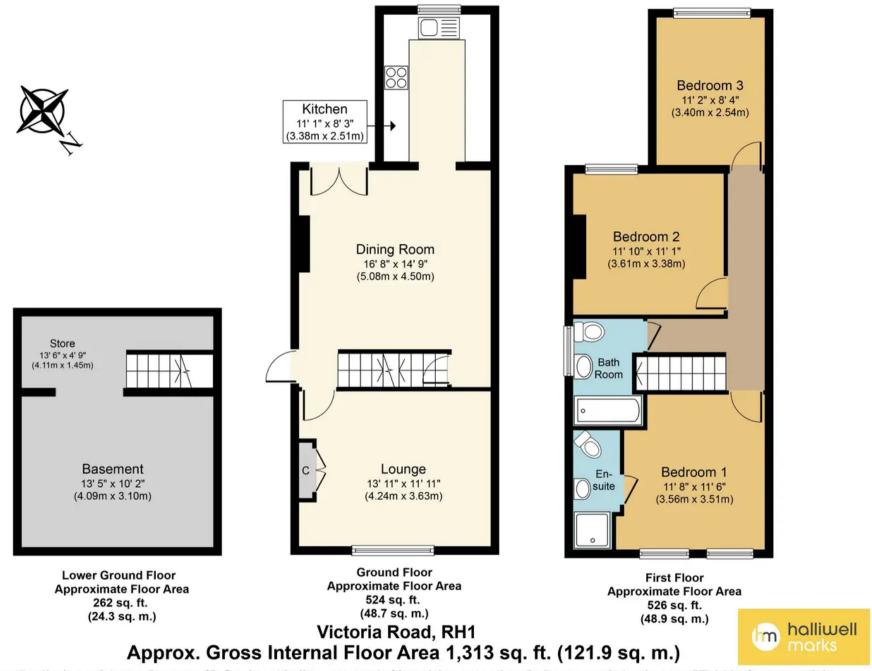

The dining room also provides access to the basement which has been tanked and offers great additional storage and is currently used by the seller as a home office, please note there is restricted head height.

To the first floor you have three great sized bedrooms, the family bathroom and an en-suite to the master bedroom.

A short walk away you have Earlswood mainline railway station which provides good links into London as well as some great local pubs, restaurants and a highly regarded local shop. Redhill town centre is less than a mile away and provides a wider range of shopping and transport facilities. Seller Comments.

Whilst every attempt has been made to ensure the accuracy of the floor plan contained here, measurements of doors, windows, rooms and any other items are approximate and no responsibility is taken for any error, omission, or mis-statement. The measurements should not be relied upon for valuation, transaction and/or funding purposes This plan is for illustrative purposes only and should be used as such by any prospective purchaser or tenant.