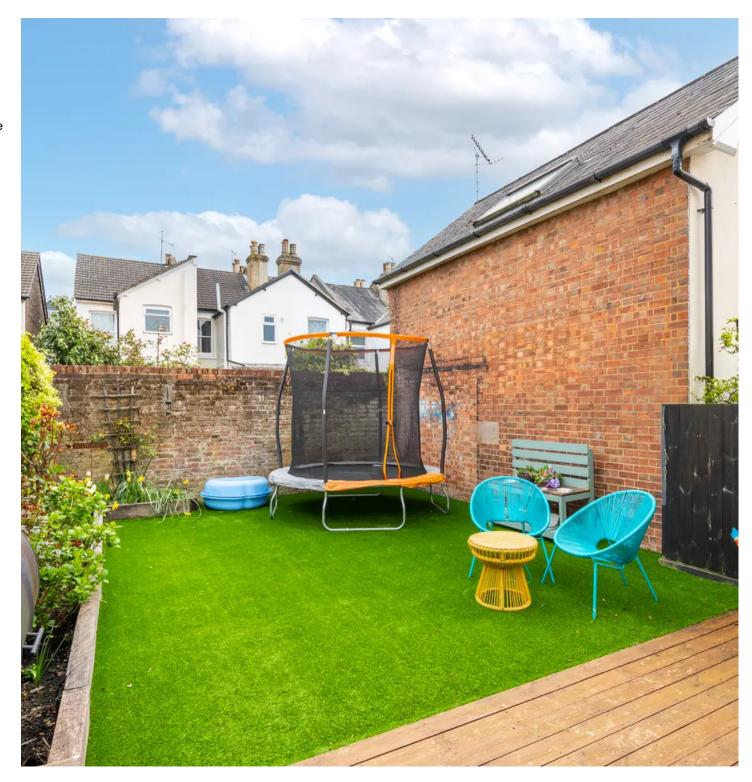

## 25 Victoria Road

Located in the sought-after 'Earlswood' area of Redhill is this beautifully presented three bedroom, Victorian detached, character home. To the ground floor you have two great sized reception rooms with the lounge to the front aspect and the dining room providing access to the modern kitchen and via double doors to the walled rear garden with its covered patio and artificial lawn which provide all year-round use.