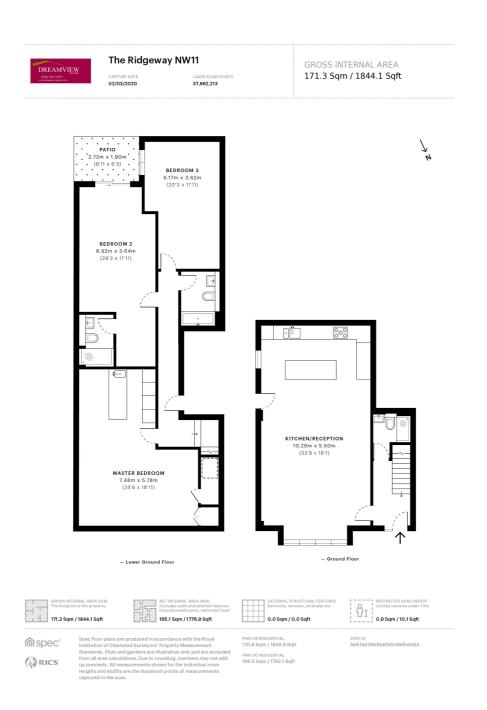

## SHAREL COURT, 87 THE RIDGEWAY, NW11 9RX

\*DREAMVIEW ESTATES ARE PRIVALEDGED TO OFFER TO THE MARKET THIS GROUND AND LOWER GROUND FLOOR DUPLEX FLAT OF 1844 SQ FT/171 SQ MT WITH OWN GADREN IN THIS STUNNING NEW DEVELOPMENT OF 7 EXTREMELY SPACIOUS LUXURY FLATS WITH A LIFT, BUILT TO THE HIGHEST SPECIFICATION WITH SECURITY AND ALARMS