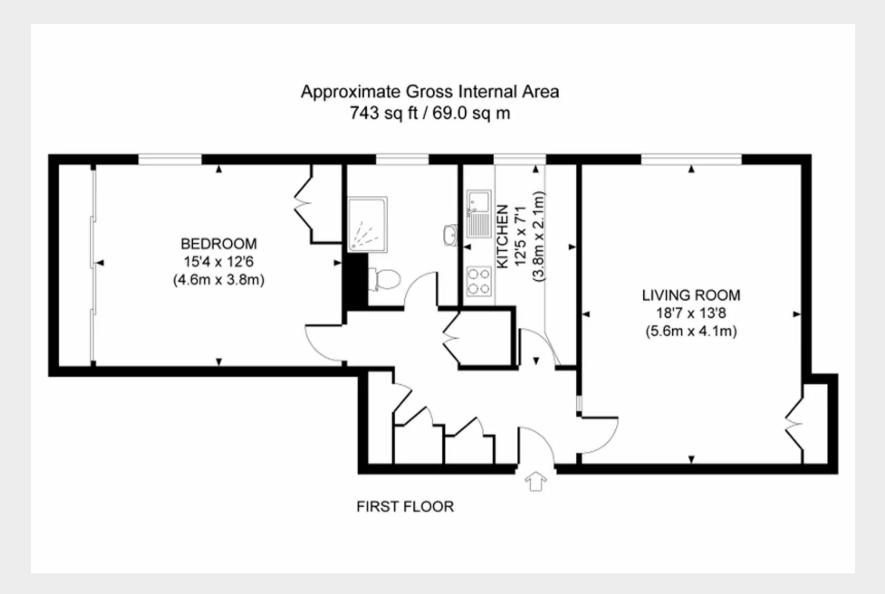

Flat 12, Winkfield Court, Boltro Road, Haywards Heath, RH16 1BH

£227,500

**LEASEHOLD** 

An enormous (743 sq ft) 1 bedroom apartment with a garage in this well managed block with low annual charges located between the station and town centre ideal as a first purchase or buy to let investment.

- 1 bedroom first floor apartment within a 5-10 mins walk to railway station and the Broadway
- Garage at the rear of the building with electric doors
- Ideal first purchase or buy to let investment Should rent out for £1,000 per month giving a gross income of £12,000 per annum (5% return)
- Tenure Leasehold with new 125 lease from 8th July 2022
- Managing Agents: Clarion Housing, Reed House, Peachman Way, Broadland Business Park, Norwich NR7 0WF t: 0300 500 8000
- Huge living room with cupboard/study
- Separate kitchen and shower room
- Large double bedroom with plenty of wardrobes
- Ground Rent non-payable (Peppercorn)
- Service Charge for the year commencing April 2023 £663.44
- EPC: C Council Tax Band: B