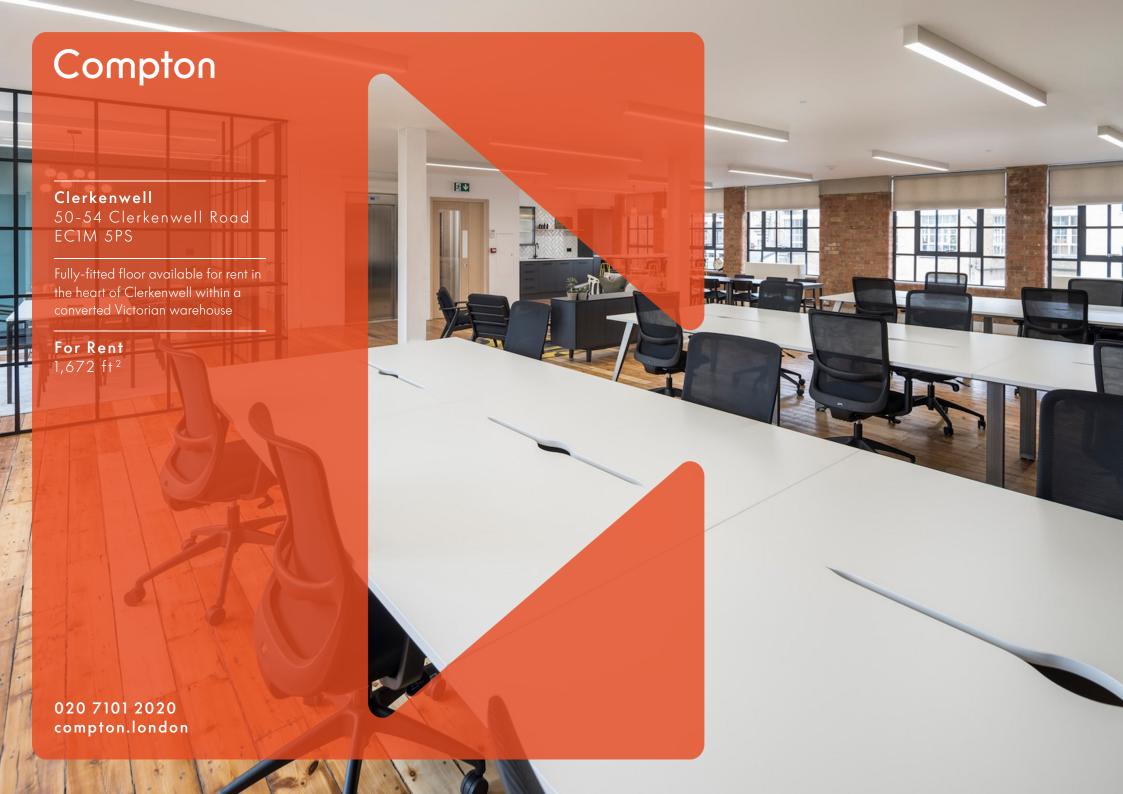

Clerkenwell

50-54 Clerkenwell Road ECIM 5PS

Fully-fitted floor available for rent in the heart of Clerkenwell within a converted Victorian warehouse

For Rent 1,672 ft<sup>2</sup>