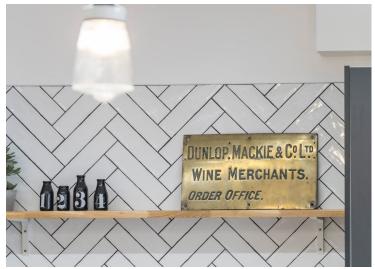

#### **Amenities**

- Fit-out includes 2 meeting rooms, 18 desks, 1 teapoint, 1 breakout area and 2 zoom rooms
- Additional quiet working and soft seating zones
- **–** Generous floor to ceiling height
- Modern suspended lighting
- Wooden flooring
- Superb natural daylight from windows spanning two elevations
- Shower & cycle facilities
- = 24-hour access

### Description

The space has been fully-fitted by the Landlord to offer a ready to work solution. The fit-out includes 18 workstations, 2 meeting rooms, 1 teapoint, 1 breakout area, 2 zoom rooms, with additional quiet working and soft seating zones.