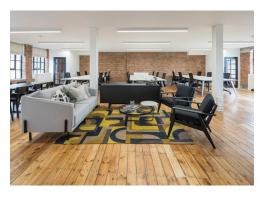

#### **Amenities**

- Fit-out includes 2 meeting rooms, 18 desks, 1 teapoint, 1 breakout area and 2 zoom rooms
- Additional quiet working and soft seating zones
- **–** Generous floor to ceiling height
- Modern suspended lighting
- Wooden flooring
- Superb natural daylight from windows spanning two elevations
- Shower & cycle facilities
- = 24-hour access

### Description

The space has been fully-fitted by the Landlord to offer a ready to work solution. The fit-out includes 18 workstations, 2 meeting rooms, 1 teapoint, 1 breakout area, 2 zoom rooms, with additional quiet working and soft seating zones.