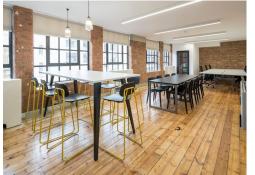

#### **Amenities**

- Fit-out includes 2 meeting rooms, 18 desks, 1 teapoint, 1 breakout area and 2 zoom rooms
- Additional quiet working and soft seating zones
- **–** Generous floor to ceiling height
- Modern suspended lighting
- Wooden flooring
- Superb natural daylight from windows spanning two elevations
- Shower & cycle facilities
- = 24-hour access

### Description

The space has been fully-fitted by the Landlord to offer a ready to work solution. The fit-out includes 18 workstations, 2 meeting rooms, 1 teapoint, 1 breakout area, 2 zoom rooms, with additional quiet working and soft seating zones.