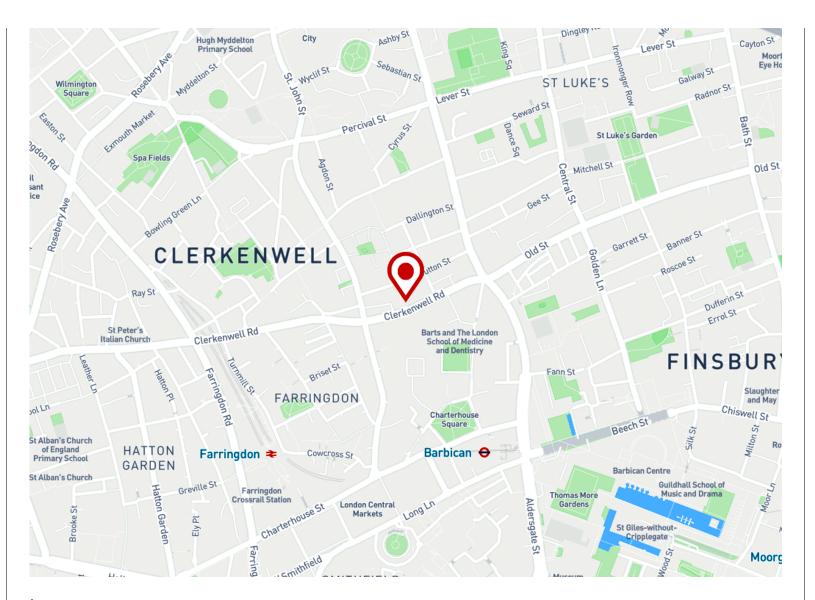

### Location

Farringdon is exceptionally connected through its station which is one of four interchanges in London where passengers can access national rail links (via Thameslink), London Underground services (Metropolitan, Circle and Hammersmith & City) and The Elizabeth Line. Opened in 1863, Farringdon Station claims to be the oldest underground metro station in the world, but perhaps more impressive is the estimation that a quarter of England's population can reach Farringdon within 45 minutes.