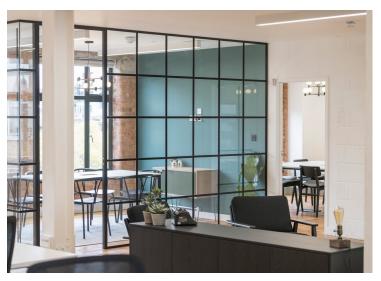

#### **Amenities**

- Fit-out includes 2 meeting rooms, 18 desks, 1 teapoint, 1 breakout area and 2 zoom rooms
- Additional quiet working and soft seating zones
- **–** Generous floor to ceiling height
- Modern suspended lighting
- Wooden flooring
- Superb natural daylight from windows spanning two elevations
- Shower & cycle facilities
- = 24-hour access

### Description

The space has been fully-fitted by the Landlord to offer a ready to work solution. The fit-out includes 18 workstations, 2 meeting rooms, 1 teapoint, 1 breakout area, 2 zoom rooms, with additional quiet working and soft seating zones.