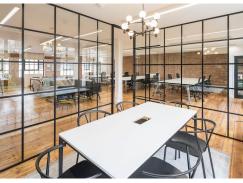

#### **Amenities**

- Fit-out includes 2 meeting rooms, 18 desks, 1 teapoint, 1 breakout area and 2 zoom rooms
- Additional quiet working and soft seating zones
- **–** Generous floor to ceiling height
- Modern suspended lighting
- Wooden flooring
- Superb natural daylight from windows spanning two elevations
- Shower & cycle facilities
- = 24-hour access

### Description

The space has been fully-fitted by the Landlord to offer a ready to work solution. The fit-out includes 18 workstations, 2 meeting rooms, 1 teapoint, 1 breakout area, 2 zoom rooms, with additional quiet working and soft seating zones.