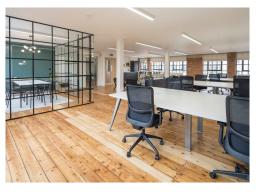

#### **Amenities**

- Fit-out includes 2 meeting rooms, 18 desks, 1 teapoint, 1 breakout area and 2 zoom rooms
- Additional quiet working and soft seating zones
- **–** Generous floor to ceiling height
- Modern suspended lighting
- Wooden flooring
- Superb natural daylight from windows spanning two elevations
- Shower & cycle facilities
- = 24-hour access

### Description

The space has been fully-fitted by the Landlord to offer a ready to work solution. The fit-out includes 18 workstations, 2 meeting rooms, 1 teapoint, 1 breakout area, 2 zoom rooms, with additional quiet working and soft seating zones.