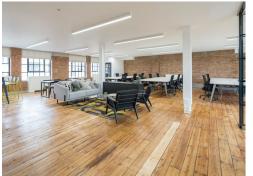

#### **Amenities**

- Fit-out includes 2 meeting rooms, 18 desks, 1 teapoint, 1 breakout area and 2 zoom rooms
- Additional quiet working and soft seating zones
- **–** Generous floor to ceiling height
- Modern suspended lighting
- Wooden flooring
- Superb natural daylight from windows spanning two elevations
- Shower & cycle facilities
- = 24-hour access

### Description

The space has been fully-fitted by the Landlord to offer a ready to work solution. The fit-out includes 18 workstations, 2 meeting rooms, 1 teapoint, 1 breakout area, 2 zoom rooms, with additional quiet working and soft seating zones.