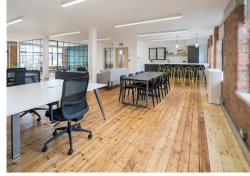

#### **Amenities**

- Fit-out includes 2 meeting rooms, 18 desks, 1 teapoint, 1 breakout area and 2 zoom rooms
- Additional quiet working and soft seating zones
- **–** Generous floor to ceiling height
- Modern suspended lighting
- Wooden flooring
- Superb natural daylight from windows spanning two elevations
- Shower & cycle facilities
- = 24-hour access

### Description

The space has been fully-fitted by the Landlord to offer a ready to work solution. The fit-out includes 18 workstations, 2 meeting rooms, 1 teapoint, 1 breakout area, 2 zoom rooms, with additional quiet working and soft seating zones.