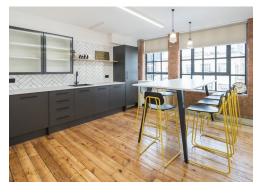

#### **Amenities**

- Fit-out includes 2 meeting rooms, 18 desks, 1 teapoint, 1 breakout area and 2 zoom rooms
- Additional quiet working and soft seating zones
- **–** Generous floor to ceiling height
- Modern suspended lighting
- Wooden flooring
- Superb natural daylight from windows spanning two elevations
- Shower & cycle facilities
- = 24-hour access

### Description

The space has been fully-fitted by the Landlord to offer a ready to work solution. The fit-out includes 18 workstations, 2 meeting rooms, 1 teapoint, 1 breakout area, 2 zoom rooms, with additional quiet working and soft seating zones.