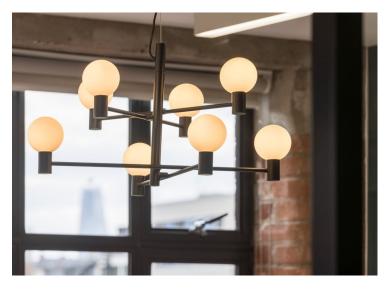

#### **Amenities**

- Fit-out includes 2 meeting rooms, 18 desks, 1 teapoint, 1 breakout area and 2 zoom rooms
- Additional quiet working and soft seating zones
- **–** Generous floor to ceiling height
- Modern suspended lighting
- Wooden flooring
- Superb natural daylight from windows spanning two elevations
- Shower & cycle facilities
- = 24-hour access

### Description

The space has been fully-fitted by the Landlord to offer a ready to work solution. The fit-out includes 18 workstations, 2 meeting rooms, 1 teapoint, 1 breakout area, 2 zoom rooms, with additional quiet working and soft seating zones.