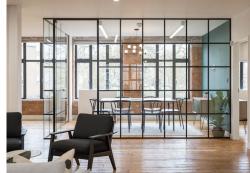

#### **Amenities**

- Fit-out includes 2 meeting rooms, 18 desks, 1 teapoint, 1 breakout area and 2 zoom rooms
- Additional quiet working and soft seating zones
- **–** Generous floor to ceiling height
- Modern suspended lighting
- Wooden flooring
- Superb natural daylight from windows spanning two elevations
- Shower & cycle facilities
- = 24-hour access

### Description

The space has been fully-fitted by the Landlord to offer a ready to work solution. The fit-out includes 18 workstations, 2 meeting rooms, 1 teapoint, 1 breakout area, 2 zoom rooms, with additional quiet working and soft seating zones.