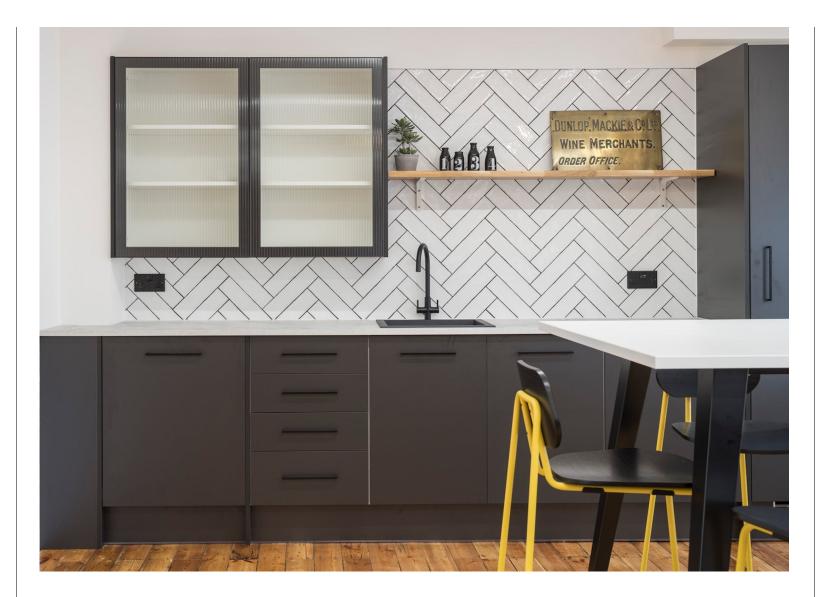

#### **Amenities**

- Fit-out includes 2 meeting rooms, 18 desks, 1 teapoint, 1 breakout area and 2 zoom rooms
- Additional quiet working and soft seating zones
- **–** Generous floor to ceiling height
- Modern suspended lighting
- Wooden flooring
- Superb natural daylight from windows spanning two elevations
- Shower & cycle facilities
- = 24-hour access

### Description

The space has been fully-fitted by the Landlord to offer a ready to work solution. The fit-out includes 18 workstations, 2 meeting rooms, 1 teapoint, 1 breakout area, 2 zoom rooms, with additional quiet working and soft seating zones.