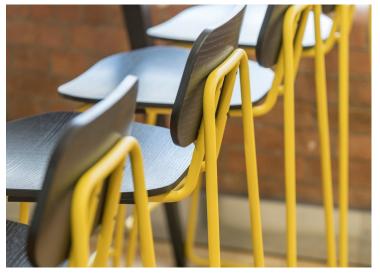

#### **Amenities**

- Fit-out includes 2 meeting rooms, 18 desks, 1 teapoint, 1 breakout area and 2 zoom rooms
- Additional quiet working and soft seating zones
- **–** Generous floor to ceiling height
- Modern suspended lighting
- Wooden flooring
- Superb natural daylight from windows spanning two elevations
- Shower & cycle facilities
- = 24-hour access

### Description

The space has been fully-fitted by the Landlord to offer a ready to work solution. The fit-out includes 18 workstations, 2 meeting rooms, 1 teapoint, 1 breakout area, 2 zoom rooms, with additional quiet working and soft seating zones.