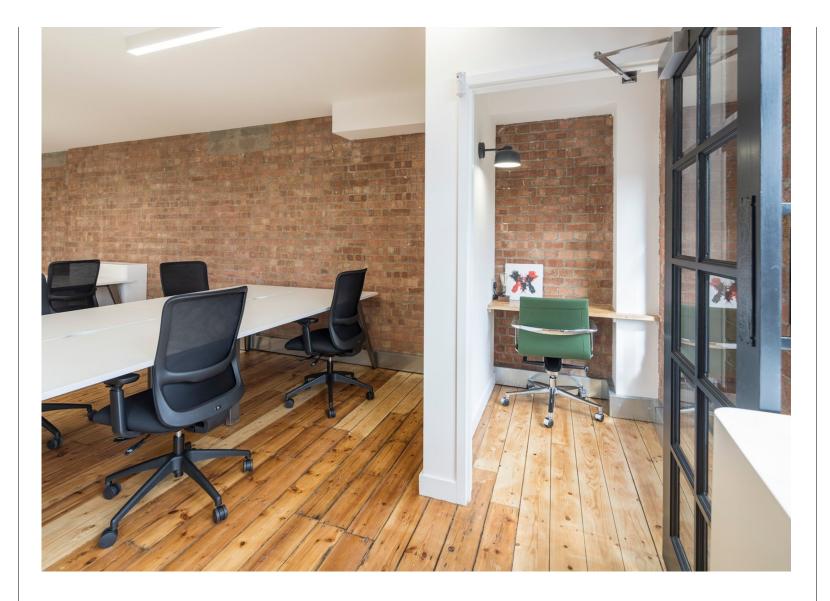

#### **Amenities**

- Fit-out includes 2 meeting rooms, 18 desks, 1 teapoint, 1 breakout area and 2 zoom rooms
- Additional quiet working and soft seating zones
- **–** Generous floor to ceiling height
- Modern suspended lighting
- Wooden flooring
- Superb natural daylight from windows spanning two elevations
- Shower & cycle facilities
- = 24-hour access

### Description

The space has been fully-fitted by the Landlord to offer a ready to work solution. The fit-out includes 18 workstations, 2 meeting rooms, 1 teapoint, 1 breakout area, 2 zoom rooms, with additional quiet working and soft seating zones.