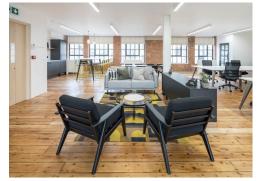

#### **Amenities**

- Fit-out includes 2 meeting rooms, 18 desks, 1 teapoint, 1 breakout area and 2 zoom rooms
- Additional quiet working and soft seating zones
- **–** Generous floor to ceiling height
- Modern suspended lighting
- Wooden flooring
- Superb natural daylight from windows spanning two elevations
- Shower & cycle facilities
- = 24-hour access

### Description

The space has been fully-fitted by the Landlord to offer a ready to work solution. The fit-out includes 18 workstations, 2 meeting rooms, 1 teapoint, 1 breakout area, 2 zoom rooms, with additional quiet working and soft seating zones.