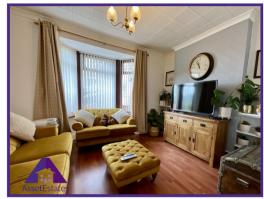

**Entrance** 

3'1" x 3'4" (0.96m x 1.06m)

Lounge/ Diner

12'3" x 24'7" (3.77m x 7.53m)

Kitchen

5'5" x 13'9" (1.7m x 4.26m)

**Shower room** 

5'7" x 6'2" (1.75m x 1.91m)