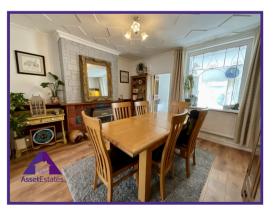

**Entrance** 

3'1" x 3'4" (0.96m x 1.06m)

Lounge/ Diner

12'3" x 24'7" (3.77m x 7.53m)

Kitchen

5'5" x 13'9" (1.7m x 4.26m)

**Shower room** 

5'7" x 6'2" (1.75m x 1.91m)