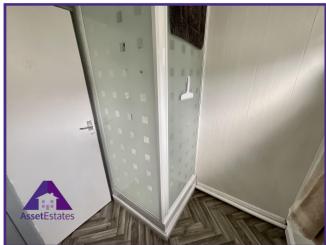

**Entrance** 

3'1" x 3'4" (0.96m x 1.06m)

Lounge/ Diner

12'3" x 24'7" (3.77m x 7.53m)

Kitchen

5'5" x 13'9" (1.7m x 4.26m)

**Shower room** 

5'7" x 6'2" (1.75m x 1.91m)