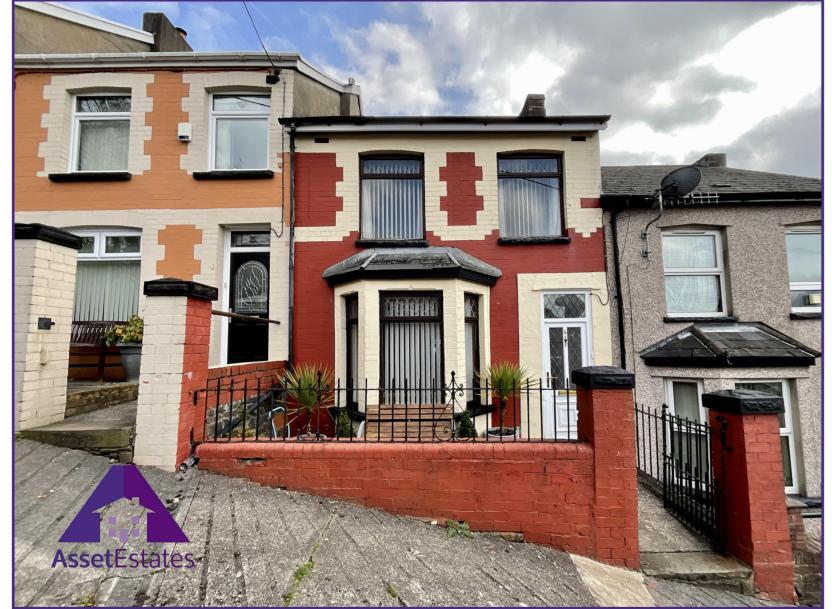

**Entrance** 

3'1" x 3'4" (0.96m x 1.06m)

Lounge/ Diner

12'3" x 24'7" (3.77m x 7.53m)

Kitchen

5'5" x 13'9" (1.7m x 4.26m)

**Shower room** 

5'7" x 6'2" (1.75m x 1.91m)

Bedroom 1

10'2" x 16' (3.11m x 4.9m)

Bedroom 2

10'4" x 11'8" (3.17m x 3.62m)

Tenure

We have been informed that this property is freehold, intending purchasers should make enquires with their solicitor

**Services** 