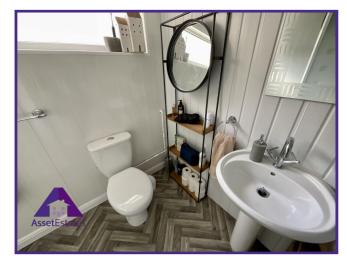

**Entrance** 

3'1" x 3'4" (0.96m x 1.06m)

Lounge/ Diner

12'3" x 24'7" (3.77m x 7.53m)

Kitchen

5'5" x 13'9" (1.7m x 4.26m)

**Shower room** 

5'7" x 6'2" (1.75m x 1.91m)