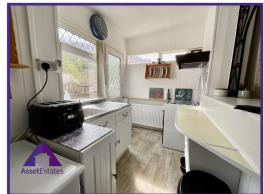

**Entrance** 

3'1" x 3'4" (0.96m x 1.06m)

Lounge/ Diner

12'3" x 24'7" (3.77m x 7.53m)

Kitchen

5'5" x 13'9" (1.7m x 4.26m)

**Shower room** 

5'7" x 6'2" (1.75m x 1.91m)