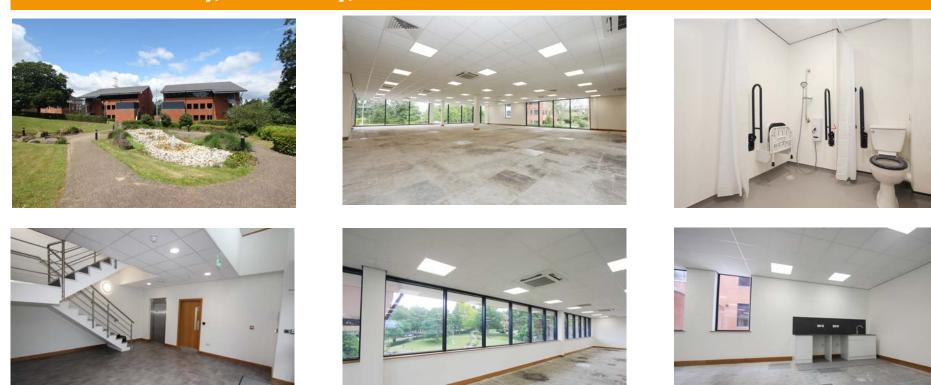

### Specification

- EPC B
- Parking ratio 1:197sqft
- Secure indoor cycle storage

Each floor will have:

- Its own separately sub-metered electricity
- Raised access floors giving flexibility for floor underfloor cabling
- Suspended ceilings incorporating modular LED lighting panels with PIR sensor controls

- A newly installed variable rate flow heating and cooling system
- Heat recovery ventilation with inverter technology (temperature exchange efficiency 75%).
- Its own demised WC facilities (ladies, gents & accessible)
- Showers demised for ground & first floor offices
- A dedicated kitchenette area
- Dedicated mail boxes