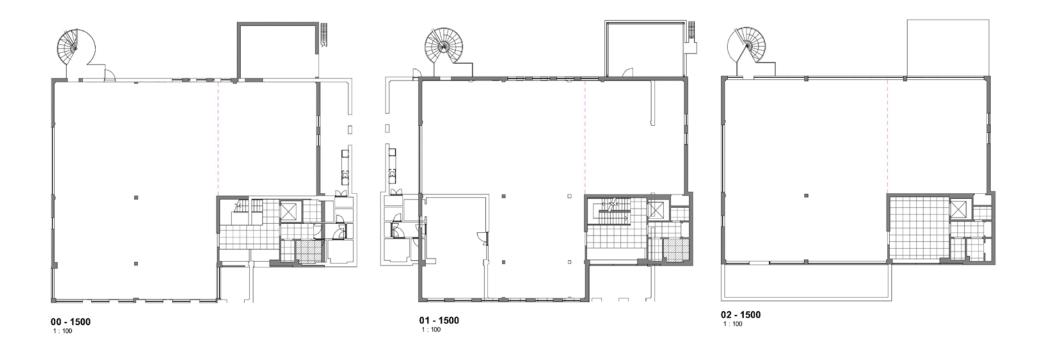

#### Accommodation

The accommodation has been measured in accordance with the RICS Code of Measuring Practice (6th Edition) to NIA as follows:

| Floor                  | sq m     | sq ft  |
|------------------------|----------|--------|
| Ground Floor Reception | 25.73    | 277    |
| Ground Floor Office    | 363      | 3,908  |
| First Floor Office     | 363      | 3,908  |
| Second Floor Office    | 318      | 3,423  |
| Total                  | 1,069.73 | 11,516 |