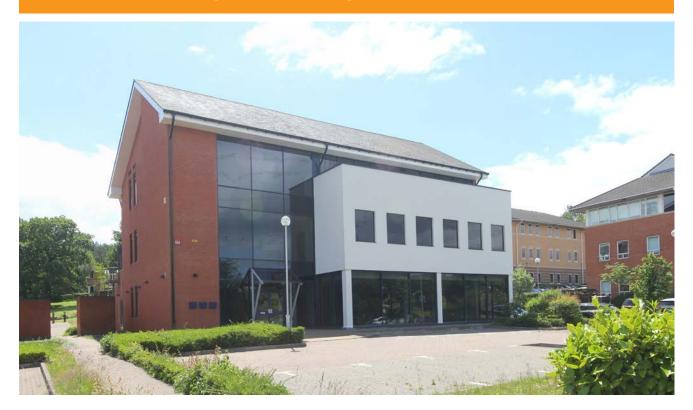

### Description

1400 Parkway comprises a modern detached, three storey, purpose-built office building with brick and render elevations under a pitched slate roof. The building has undergone a comprehensive refurbishment to provide Grade a space with excellent ESG credentials and minimise service charge costs.