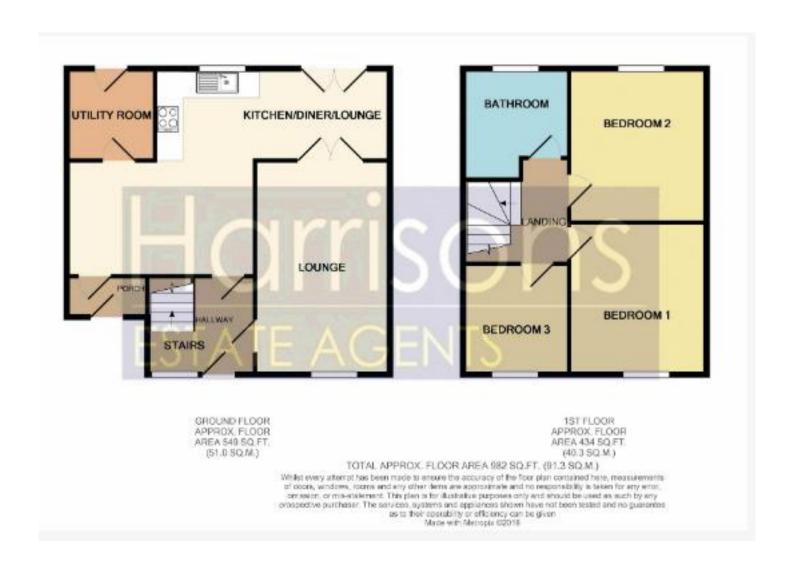

#### **Property Floor Plans**

### **Property Floor Plans**

368 Tempest Road, Lostock, Bolton, Lancashire, BL6 4HS

1ST FLOOR 434 sq.ft. (40.3 sq.m.) approx.

TOTAL FLOOR AREA: 982 sq.ft. (91.3 sq.m.) approx.

For illustrative purposes only. Decorative finishes, fixtures, fittings and furnishings do not represent the current state of the property. Measurements are approximate. Not to scale.

Made with Metropix © 2023