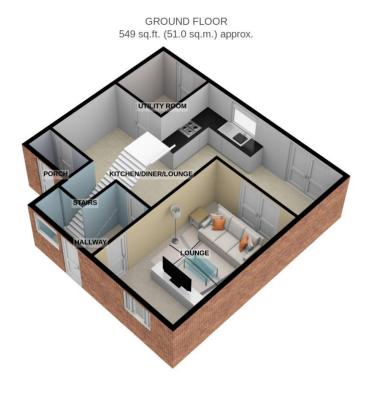

#### **Property Floor Plans**

### **Property Floor Plans**

368 Tempest Road, Lostock, Bolton, Lancashire, BL6 4HS

1ST FLOOR 434 sq.ft. (40.3 sq.m.) approx.

TOTAL FLOOR AREA: 982 sq.ft. (91.3 sq.m.) approx.

For illustrative purposes only. Decorative finishes, fixtures, fittings and furnishings do not represent the current state of the property. Measurements are approximate. Not to scale.

Made with Metropix © 2023