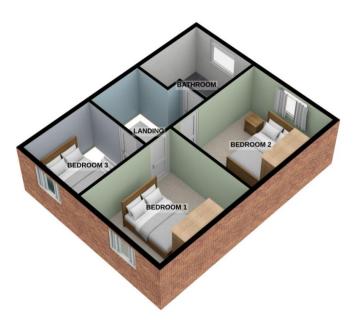

#### **Property Floor Plans**

### **Property Floor Plans**

368 Tempest Road, Lostock, Bolton, Lancashire, BL6 4HS

1ST FLOOR 434 sq.ft. (40.3 sq.m.) approx.

TOTAL FLOOR AREA: 982 sq.ft. (91.3 sq.m.) approx.

For illustrative purposes only. Decorative finishes, fixtures, fittings and furnishings do not represent the current state of the property. Measurements are approximate. Not to scale.

Made with Metropix © 2023