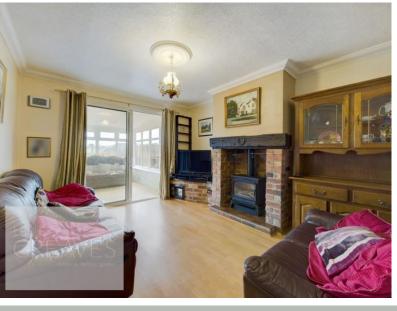

## Offers In The Region Of £290,000

Bedale Road, Sherwood Dales, Nottingham NG5 3GN EPC Rating D

Three bedroom semi-detached house in a sort after location with convenient access to the ring road and Nottingham City Hospital, situated within easy reach of Sherwood's excellent amenities, frequent bus services to the city and a variety of schools. To the ground floor the dining room is to the front of the property and to the rear of the property is the lounge which has a gas log burner and kitchen with wall and base units work surface and double oven, hob and plumbing for a washing machine, there is also a WC and conservatory. To the first floor is the four piece family bathroom which has a corner bath, separate electric shower, sink and WC. There are three bedrooms and the property benefits from uPVC double glazing, alarm system and gas central heating. To the front of the property is a double driveway and garage, to the rear is a lawn garden, with large patio are, summer house, shed and fence to the perimeter. The property is in general need of modernisation but has been loved by the current owners for more than 25 years making the property an ideally family home.

DINING ROOM 13' 4" x 11' 2" (4.08m x 3.41m)

LIVING ROOM 13' 6" x 11' 2" (4.12m x 3.42m)

KITCHEN 8' 4" x 10' 11" (2.56m x 3.33m)

CONSERVATORY 8' 7" x 14' 4" (2.64m x 4.37m)

BEDROOM ONE 13' 7" x 9' 0" (4.15m x 2.76m)