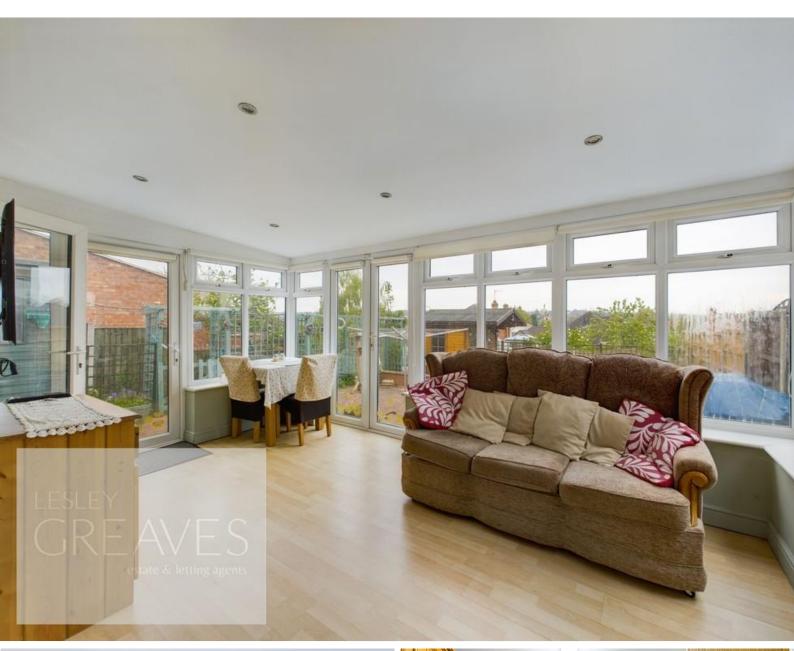

## Offers In The Region Of £290,000

Bedale Road, Sherwood Dales, Nottingham NG5 3GN EPC Rating D

Three bedroom semi-detached house in a sort after location with convenient access to the ring road and Nottingham City Hospital, situated within easy reach of Sherwood's excellent amenities, frequent bus services to the city and a variety of schools. To the ground floor the dining room is to the front of the property and to the rear of the property is the lounge which has a gas log burner and kitchen with wall and base units work surface and double oven, hob and plumbing for a washing machine, there is also a WC and conservatory. To the first floor is the four piece family bathroom which has a corner bath, separate electric shower, sink and WC. There are three bedrooms and the property benefits from uPVC double glazing, alarm system and gas central heating. To the front of the property is a double driveway and garage, to the rear is a lawn garden, with large patio are, summer house, shed and fence to the perimeter. The property is in general need of modernisation but has been loved by the current owners for more than 25 years making the property an ideally family home.

DINING ROOM 13' 4" x 11' 2" (4.08m x 3.41m)

LIVING ROOM 13' 6" x 11' 2" (4.12m x 3.42m)

KITCHEN 8' 4" x 10' 11" (2.56m x 3.33m)

CONSERVATORY 8' 7" x 14' 4" (2.64m x 4.37m)

BEDROOM ONE 13' 7" x 9' 0" (4.15m x 2.76m)