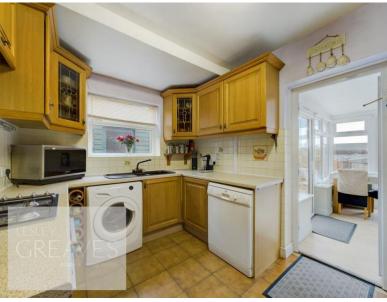

## Offers In The Region Of £290,000

Bedale Road, Sherwood Dales, Nottingham NG5 3GN EPC Rating D

Three bedroom semi-detached house in a sort after location with convenient access to the ring road and Nottingham City Hospital, situated within easy reach of Sherwood's excellent amenities, frequent bus services to the city and a variety of schools. To the ground floor the dining room is to the front of the property and to the rear of the property is the lounge which has a gas log burner and kitchen with wall and base units work surface and double oven, hob and plumbing for a washing machine, there is also a WC and conservatory. To the first floor is the four piece family bathroom which has a corner bath, separate electric shower, sink and WC. There are three bedrooms and the property benefits from uPVC double glazing, alarm system and gas central heating. To the front of the property is a double driveway and garage, to the rear is a lawn garden, with large patio are, summer house, shed and fence to the perimeter. The property is in general need of modernisation but has been loved by the current owners for more than 25 years making the property an ideally family home.

DINING ROOM 13' 4" x 11' 2" (4.08m x 3.41m)

LIVING ROOM 13' 6" x 11' 2" (4.12m x 3.42m)

KITCHEN 8' 4" x 10' 11" (2.56m x 3.33m)

CONSERVATORY 8' 7" x 14' 4" (2.64m x 4.37m)

BEDROOM ONE 13' 7" x 9' 0" (4.15m x 2.76m)