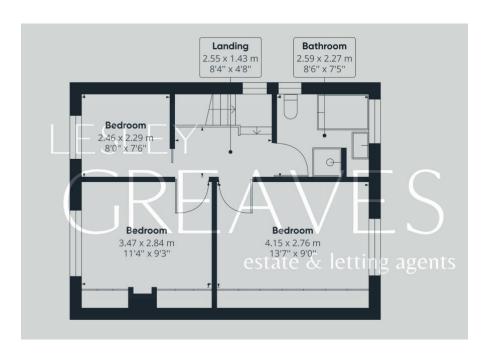

DINING ROOM 13' 4" x 11' 2" (4.08m x 3.41m)

LIVING ROOM 13' 6" x 11' 2" (4.12m x 3.42m)

KITCHEN 8' 4" x 10' 11" (2.56m x 3.33m)

CONSERVATORY 8' 7" x 14' 4" (2.64m x 4.37m)

BEDROOM ONE 13' 7" x 9' 0" (4.15m x 2.76m)

BEDROOM TWO 11' 4" x 9' 3" (3.47m x 2.84m)

BEDROOM THREE 8' 0" x 7' 6" (2.46m x 2.29m)

BATHROOM 8' 5" x 7' 5" (2.59m x 2.27m)

GARAGE 20' 4" x 8' 0" (6.22m x 2.46m)

- Freehold
- Council Tax

COUNCIL TAX BAND: C