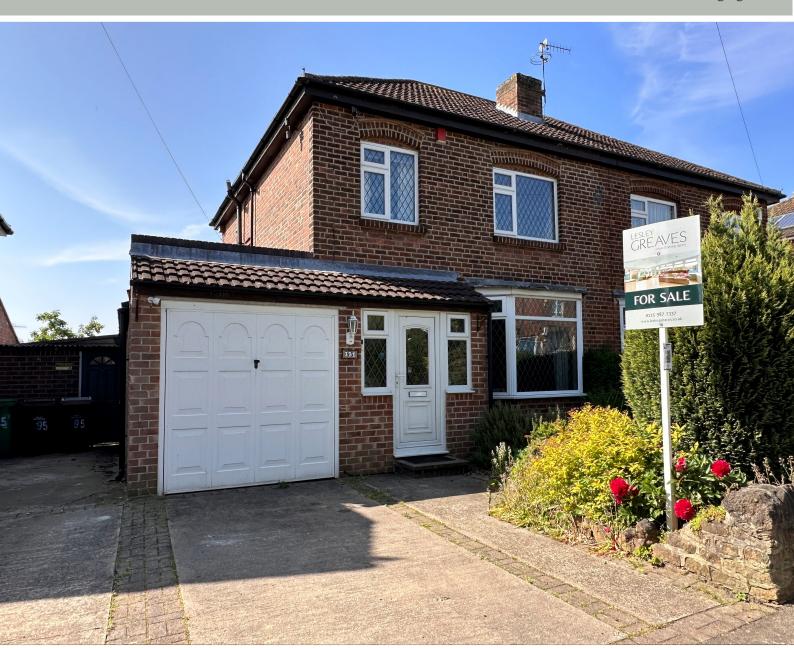

## Offers In The Region Of £290,000

Bedale Road, Sherwood Dales, Nottingham NG5 3GN EPC Rating D

Three bedroom semi-detached house in a sort after location with convenient access to the ring road and Nottingham City Hospital, situated within easy reach of Sherwood's excellent amenities, frequent bus services to the city and a variety of schools. To the ground floor the dining room is to the front of the property and to the rear of the property is the lounge which has a gas log burner and kitchen with wall and base units work surface and double oven, hob and plumbing for a washing machine, there is also a WC and conservatory. To the first floor is the four piece family bathroom which has a corner bath, separate electric shower, sink and WC. There are three bedrooms and the property benefits from uPVC double glazing, alarm system and gas central heating. To the front of the property is a double driveway and garage, to the rear is a lawn garden, with large patio are, summer house, shed and fence to the perimeter. The property is in general need of modernisation but has been loved by the current owners for more than 25 years making the property an ideally family home.