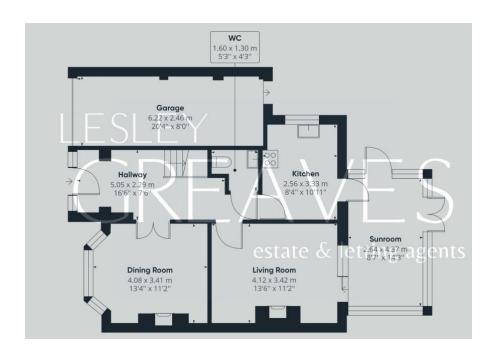

DINING ROOM 13' 4" x 11' 2" (4.08m x 3.41m)

LIVING ROOM 13' 6" x 11' 2" (4.12m x 3.42m)

KITCHEN 8' 4" x 10' 11" (2.56m x 3.33m)

CONSERVATORY 8' 7" x 14' 4" (2.64m x 4.37m)

BEDROOM ONE 13' 7" x 9' 0" (4.15m x 2.76m)

BEDROOM TWO 11' 4" x 9' 3" (3.47m x 2.84m)

BEDROOM THREE 8' 0" x 7' 6" (2.46m x 2.29m)

BATHROOM 8' 5" x 7' 5" (2.59m x 2.27m)

GARAGE 20' 4" x 8' 0" (6.22m x 2.46m)

- Freehold
- Council Tax

COUNCIL TAX BAND: C