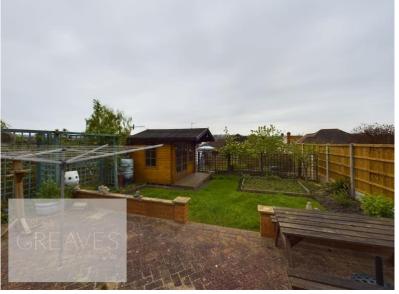

## Offers In The Region Of £290,000

Bedale Road, Sherwood Dales, Nottingham NG5 3GN EPC Rating D

Three bedroom semi-detached house in a sort after location with convenient access to the ring road and Nottingham City Hospital, situated within easy reach of Sherwood's excellent amenities, frequent bus services to the city and a variety of schools. To the ground floor the dining room is to the front of the property and to the rear of the property is the lounge which has a gas log burner and kitchen with wall and base units work surface and double oven, hob and plumbing for a washing machine, there is also a WC and conservatory. To the first floor is the four piece family bathroom which has a corner bath, separate electric shower, sink and WC. There are three bedrooms and the property benefits from uPVC double glazing, alarm system and gas central heating. To the front of the property is a double driveway and garage, to the rear is a lawn garden, with large patio are, summer house, shed and fence to the perimeter. The property is in general need of modernisation but has been loved by the current owners for more than 25 years making the property an ideally family home.