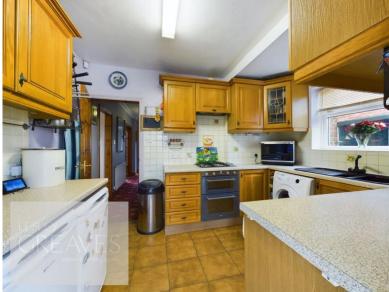

## Offers In The Region Of £290,000

Bedale Road, Sherwood Dales, Nottingham NG5 3GN EPC Rating D

Three bedroom semi-detached house in a sort after location with convenient access to the ring road and Nottingham City Hospital, situated within easy reach of Sherwood's excellent amenities, frequent bus services to the city and a variety of schools. To the ground floor the dining room is to the front of the property and to the rear of the property is the lounge which has a gas log burner and kitchen with wall and base units work surface and double oven, hob and plumbing for a washing machine, there is also a WC and conservatory. To the first floor is the four piece family bathroom which has a corner bath, separate electric shower, sink and WC. There are three bedrooms and the property benefits from uPVC double glazing, alarm system and gas central heating. To the front of the property is a double driveway and garage, to the rear is a lawn garden, with large patio are, summer house, shed and fence to the perimeter. The property is in general need of modernisation but has been loved by the current owners for more than 25 years making the property an ideally family home.

DINING ROOM 13' 4" x 11' 2" (4.08m x 3.41m)

LIVING ROOM 13' 6" x 11' 2" (4.12m x 3.42m)

KITCHEN 8' 4" x 10' 11" (2.56m x 3.33m)

CONSERVATORY 8' 7" x 14' 4" (2.64m x 4.37m)

BEDROOM ONE 13' 7" x 9' 0" (4.15m x 2.76m)