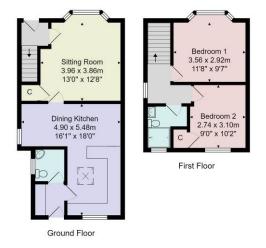

# GROUND FLOOR SITTING ROOM

With bay window to front and stone fireplace with living-flame gas fire. Under-stairs cupboard.

#### **DINING KITCHEN**

A spacious open-plan kitchen and dining area. The kitchen comprises a range of modern wall and base units and work surfaces having inset sink. Electric hob with extractor hood above, integrated electric oven and dishwasher. Windows to rear and side.

#### **CLOAKROOM**

With low-flush WC and washbasin. Window to side.

#### **UTILITY ROOM**

Providing a useful storage space. Space for washing machine and tumble dryer. Door leads to the garden.

## FIRST FLOOR BEDROOM 1

A double bedroom with bay window to front.

### **BEDROOM 2**

A further double bedroom with window to rear.

#### **SHOWER ROOM**

Modern white suite comprising low-flush WC, washbasin and walk-in shower. Window to rear, tiling to walls and floor. Heated towel rail.

Tenure - Freehold

**Council Tax Band - D** 

Total Area: 75.5 m² ... 813 ft²
All measurements are approximate and for display purposes only.
No liability is accepted by either the agency or Box Property Solutions Ltd as to the exact measurements of the rooms.
Box Property Solutions Ltd retains the copyright on this plan and allows agents to use it with agreed permission.