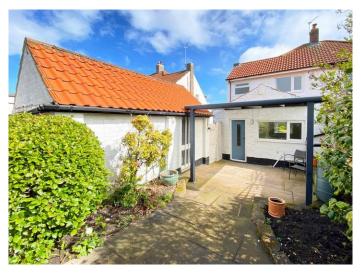

## **OUTSIDE**

A shared driveway leads to a single garage. Off- road parking is available to the front of the property. To the rear there is an attractive paved garden with planted borders and covered sitting area.