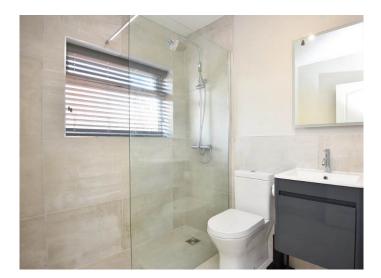

#### **SHOWER ROOM**

Modern white suite comprising low-flush WC, washbasin and walk-in shower. Window to rear, tiling to walls and floor. Heated towel rail.