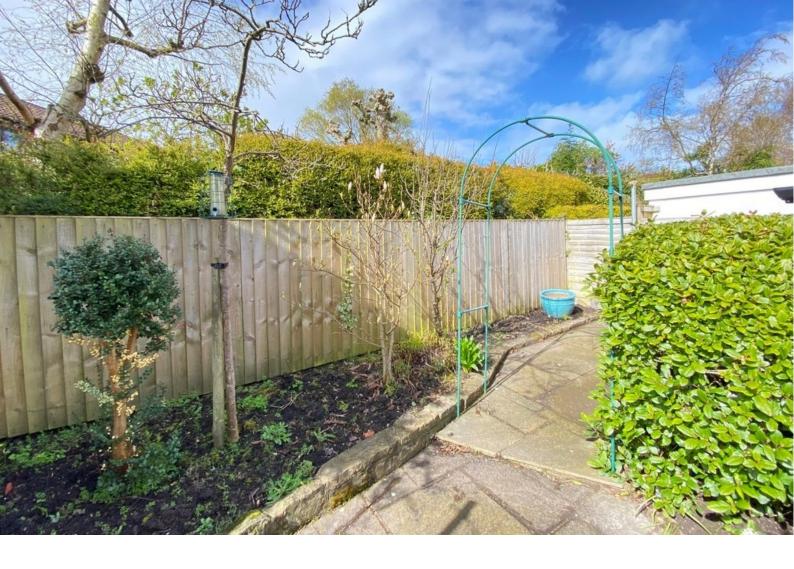

## **OUTSIDE**

A shared driveway leads to a single garage. Off- road parking is available to the front of the property. To the rear there is an attractive paved garden with planted borders and covered sitting area.