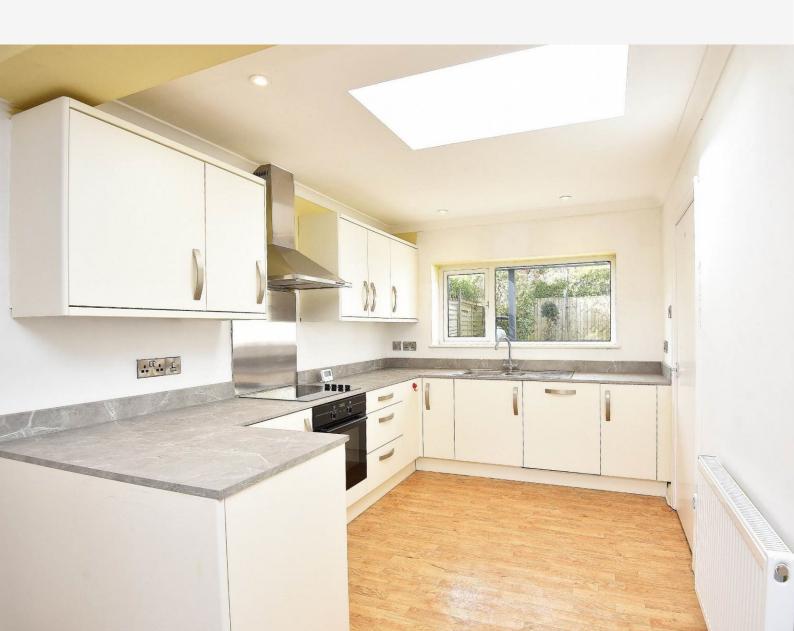

#### **DINING KITCHEN**

A spacious open-plan kitchen and dining area. The kitchen comprises a range of modern wall and base units and work surfaces having inset sink. Electric hob with extractor hood above, integrated electric oven and dishwasher. Windows to rear and side.