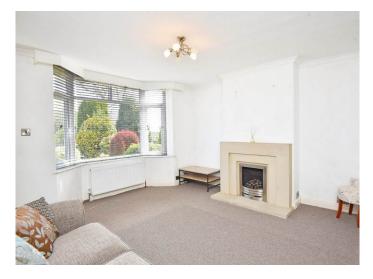

# GROUND FLOOR SITTING ROOM

With bay window to front and stone fireplace with living-flame gas fire. Under-stairs cupboard.